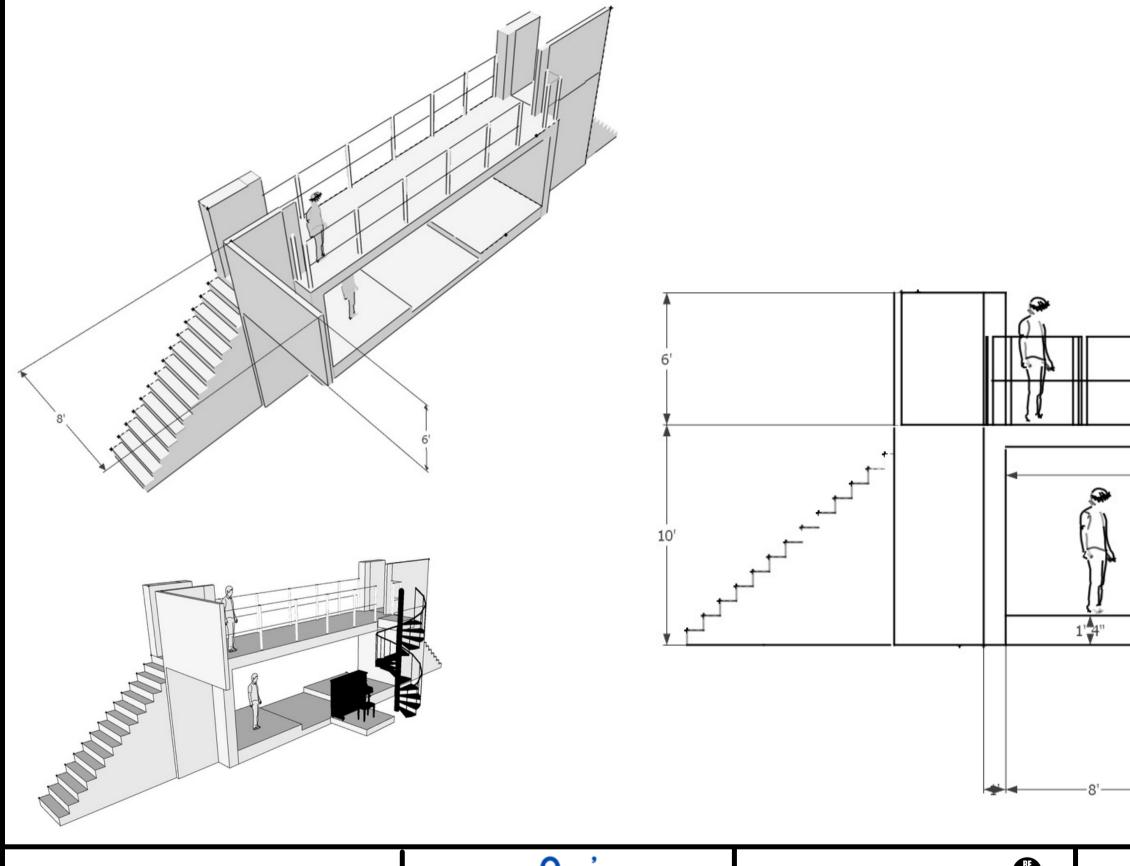

FINT DISPEHAVIN NUSIC DY FATS WALLER CREATED DY RICHARD MALTDY, JR. & MURRAY HORWITZ

| BAND / CATWALK        |                              | SCALE -1/4" = 1'-0" | PLATE |
|-----------------------|------------------------------|---------------------|-------|
| ARTISTIC DIRECTOR     | DESIGNED BY RAQUEL M JACKSON | DATE: 8-12-2021     | 5     |
| <b>BY RENEE CLARK</b> | DRAWN BY REETI NARAYAN       | DATE: 10-5-2021     | OF 12 |