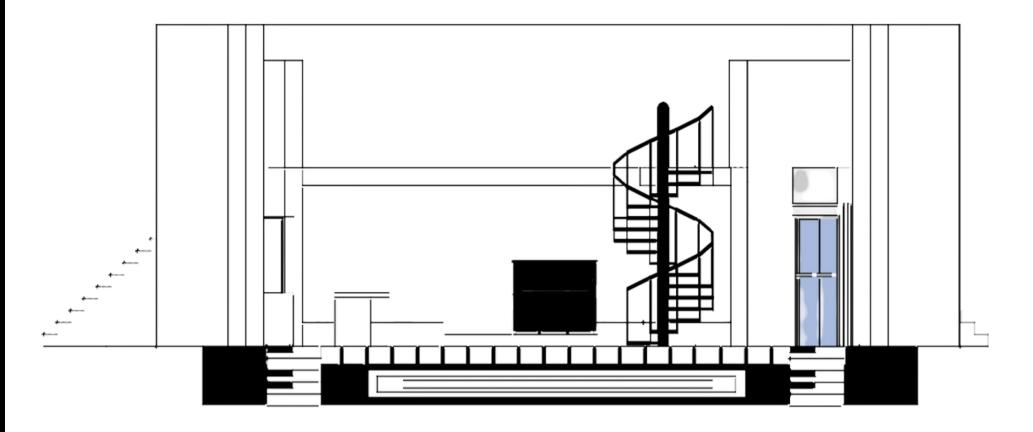

FINT DISPEHAVIN NUSIC DY FATS WALLER CREATED DY RICHARD MALTDY, JR. & MURRAY HORWITZ

| BAND / CATWALK        |                              | SCALE -1/4" = 1'-0" | PLATE |
|-----------------------|------------------------------|---------------------|-------|
| ARTISTIC DIRECTOR     | DESIGNED BY RAQUEL M JACKSON | DATE: 8-12-2021     | 5     |
| <b>BY RENEE CLARK</b> | DRAWN BY REETI NARAYAN       | DATE: 10-5-2021     | OF 12 |