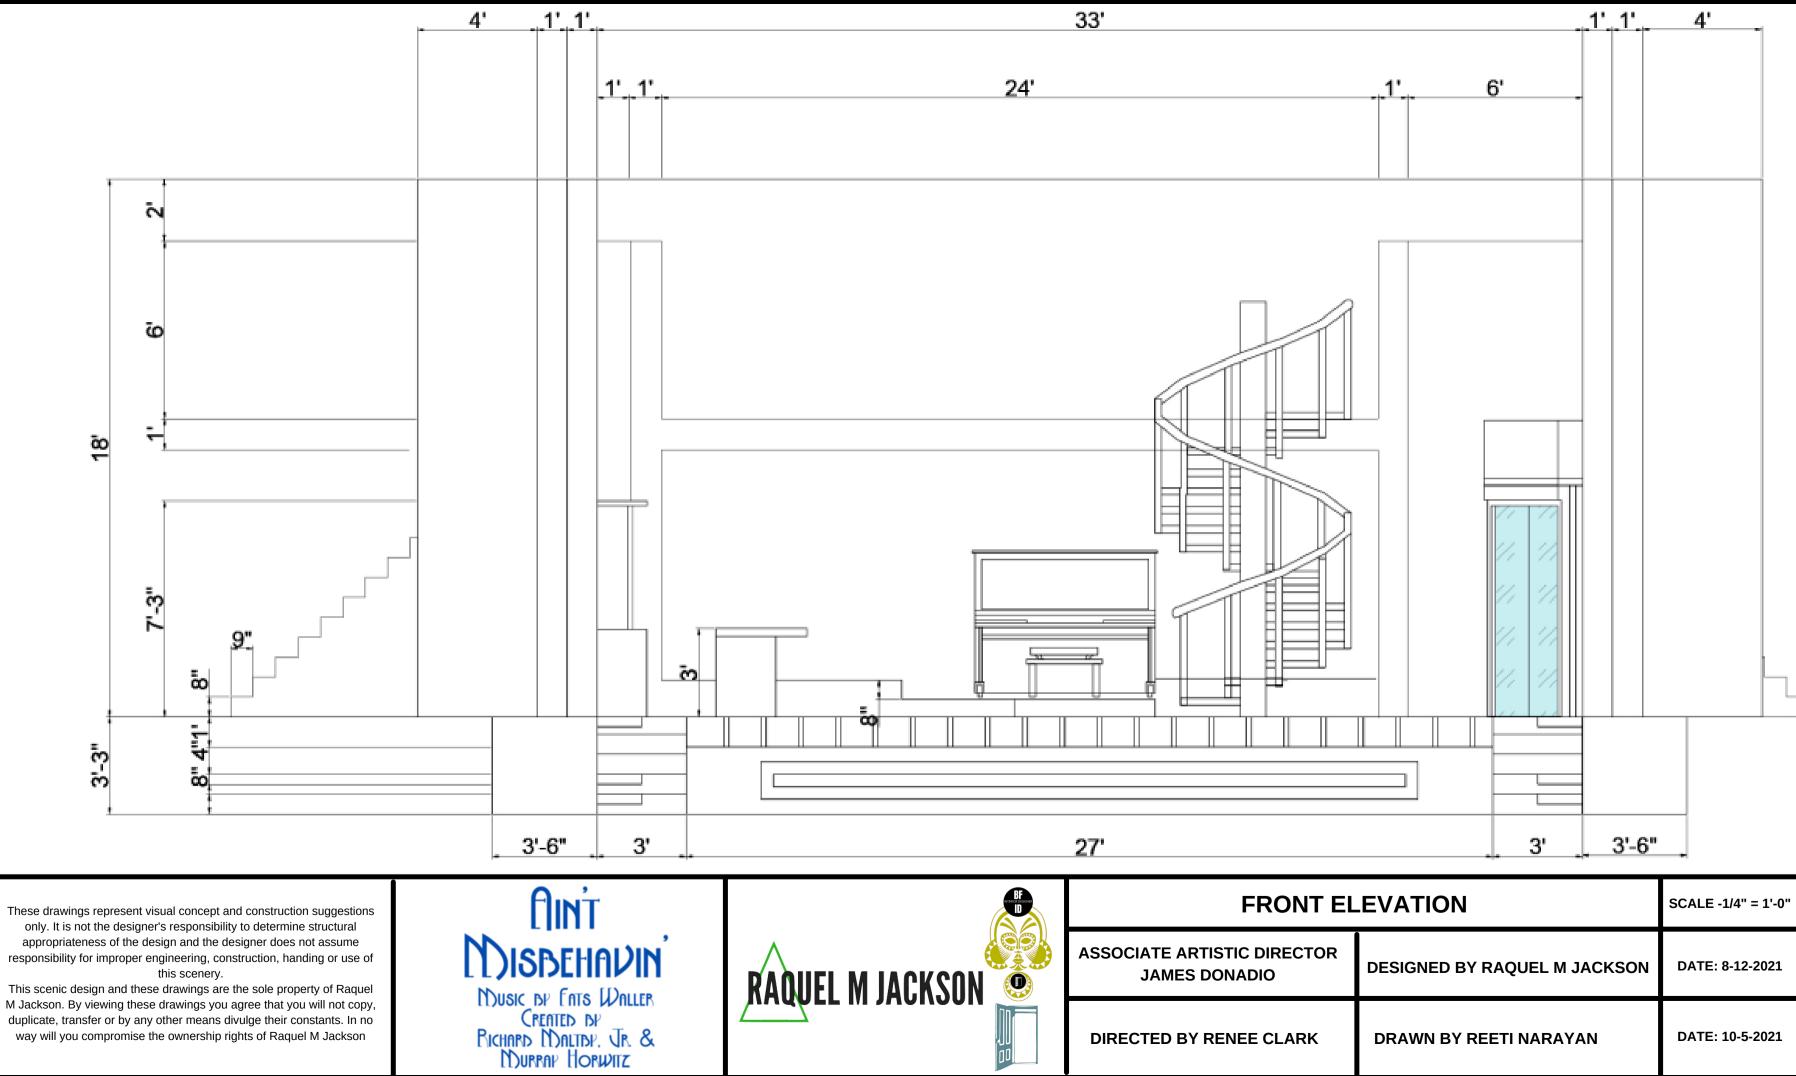

| FRONT ELEVATION       |                              | SCALE -1/4" = 1'-0" | PLATE |
|-----------------------|------------------------------|---------------------|-------|
| ARTISTIC DIRECTOR     | DESIGNED BY RAQUEL M JACKSON | DATE: 8-12-2021     | 1     |
| <b>BY RENEE CLARK</b> | DRAWN BY REETI NARAYAN       | DATE: 10-5-2021     | OF 12 |

This scenic design and these drawings are the sole property of Raquel M Jackson. By viewing these drawings you agree that you will not copy, duplicate, transfer or by any other means divulge their constants. In no way will you compromise the ownership rights of Raquel M Jackson