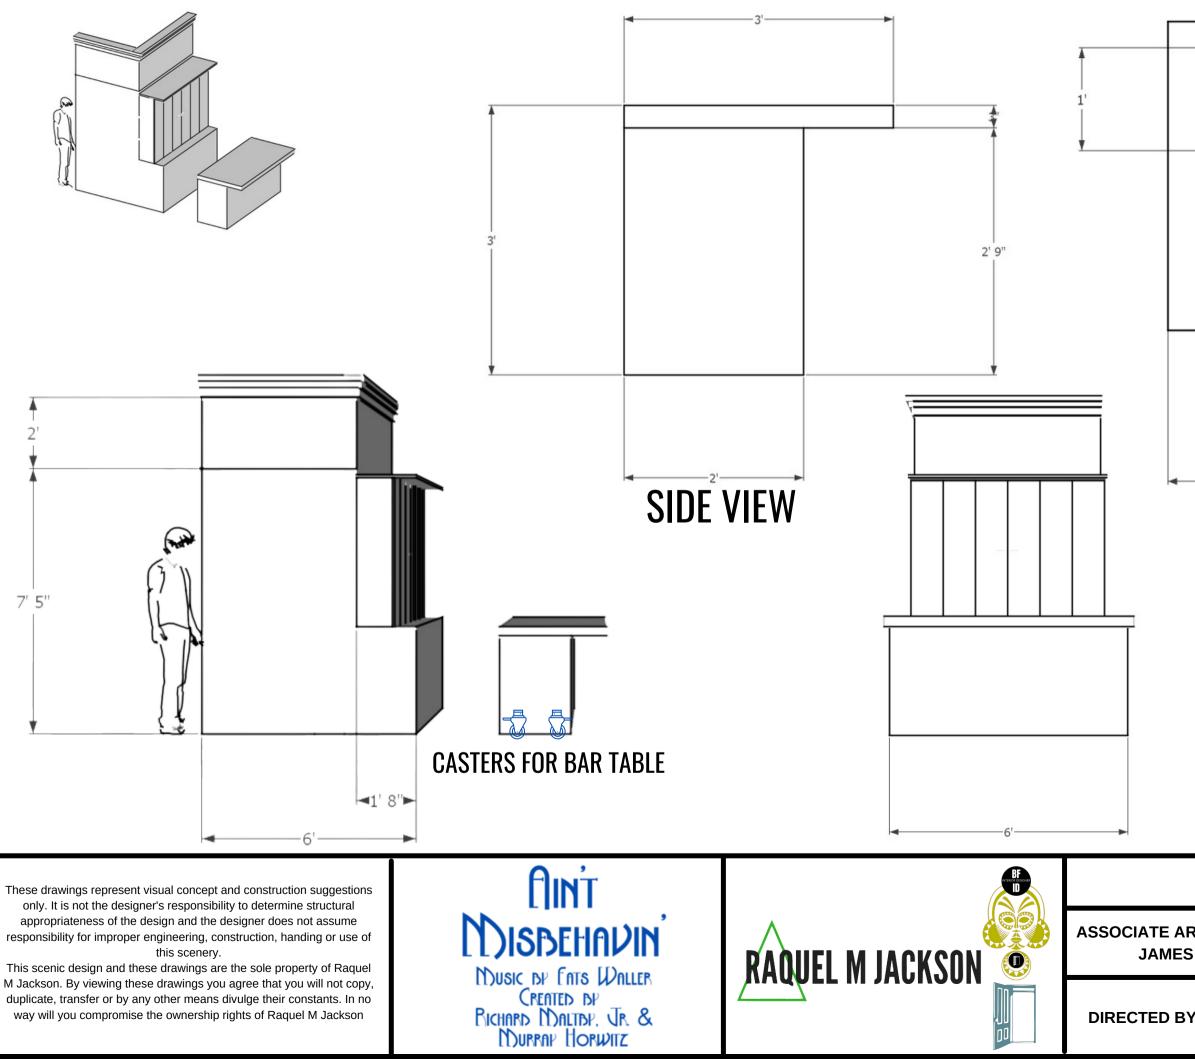

### **BACK OF BAR TABLE**

| BAR / BAR TABLE                |                              | SCALE -1/4" = 1'-0" | PLATE |
|--------------------------------|------------------------------|---------------------|-------|
| ARTISTIC DIRECTOR<br>S DONADIO | DESIGNED BY RAQUEL M JACKSON | DATE: 8-12-2021     | 6     |
| <b>BY RENEE CLARK</b>          | DRAWN BY REETI NARAYAN       | DATE: 10-5-2021     | OF 12 |