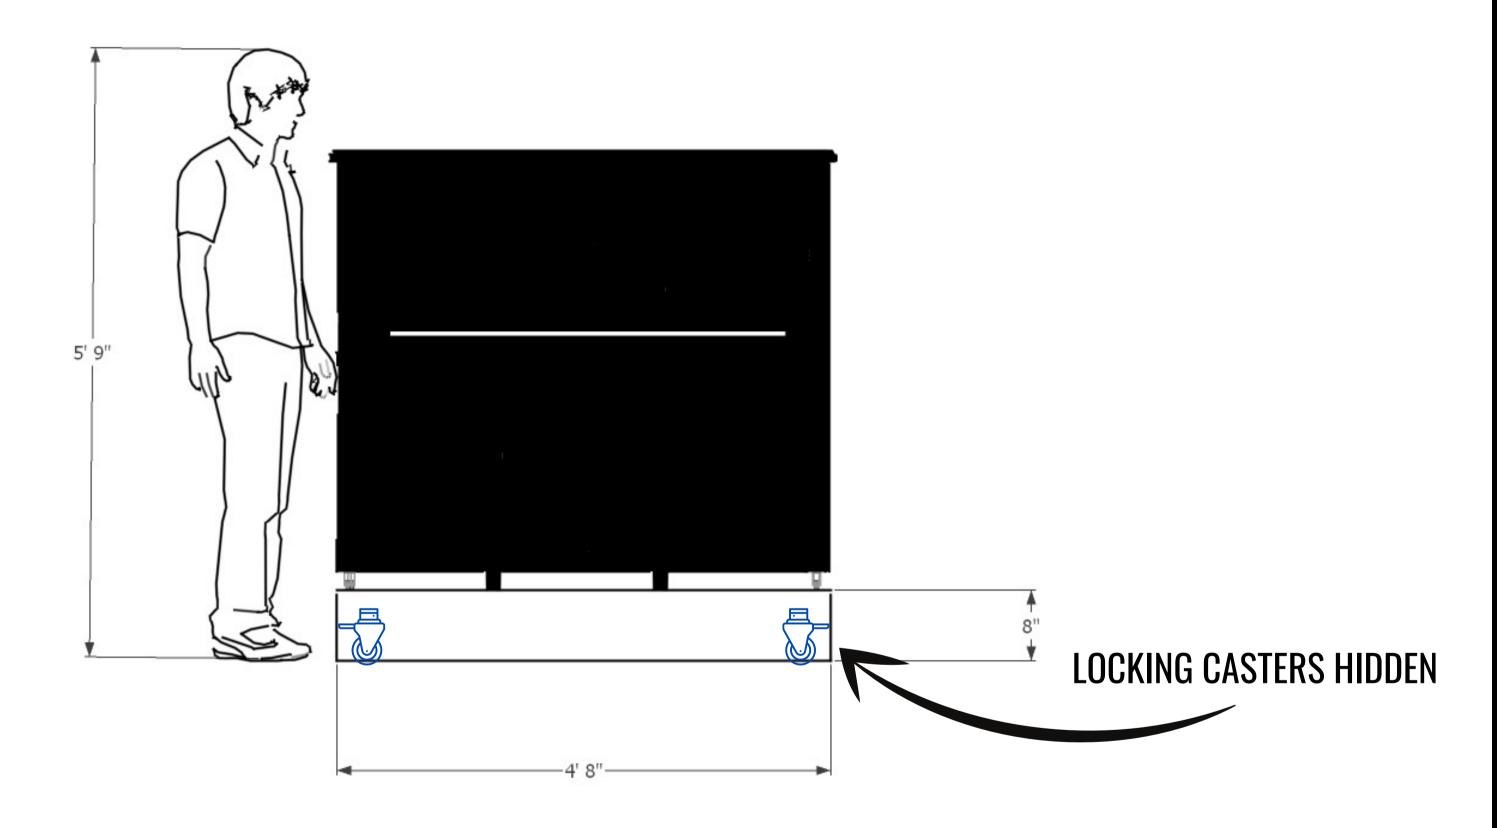

### **BACK OF BAR TABLE**

| BAR / BAR TABLE                |                              | SCALE -1/4" = 1'-0" | PLATE |
|--------------------------------|------------------------------|---------------------|-------|
| ARTISTIC DIRECTOR<br>S DONADIO | DESIGNED BY RAQUEL M JACKSON | DATE: 8-12-2021     | 6     |
| <b>BY RENEE CLARK</b>          | DRAWN BY REETI NARAYAN       | DATE: 10-5-2021     | OF 12 |