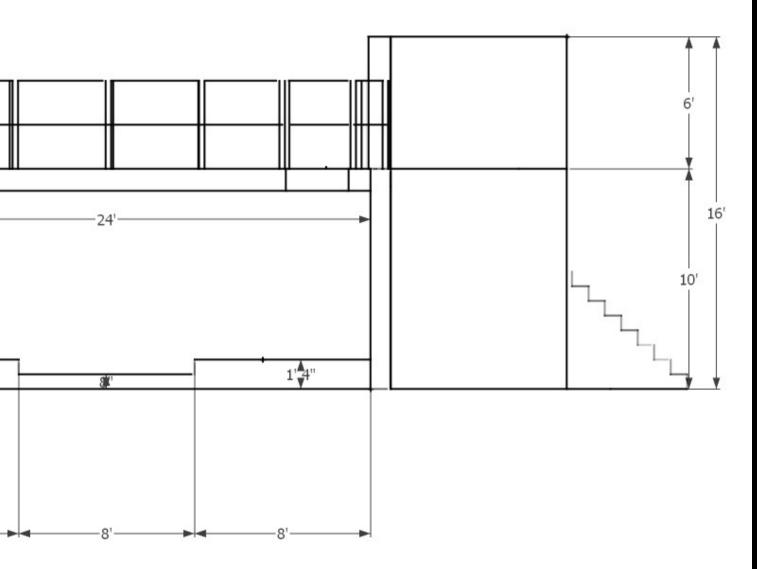

| LEFT SECTIONAL ELEVATION        |                              | SCALE -1/4" = 1'-0" | PLATE |
|---------------------------------|------------------------------|---------------------|-------|
| ARTISTIC DIRECTOR<br>ES DONADIO | DESIGNED BY RAQUEL M JACKSON | DATE: 8-12-2021     | 3     |
| BY RENEE CLARK                  | DRAWN BY REETI NARAYAN       | DATE: 10-5-2021     | OF 12 |