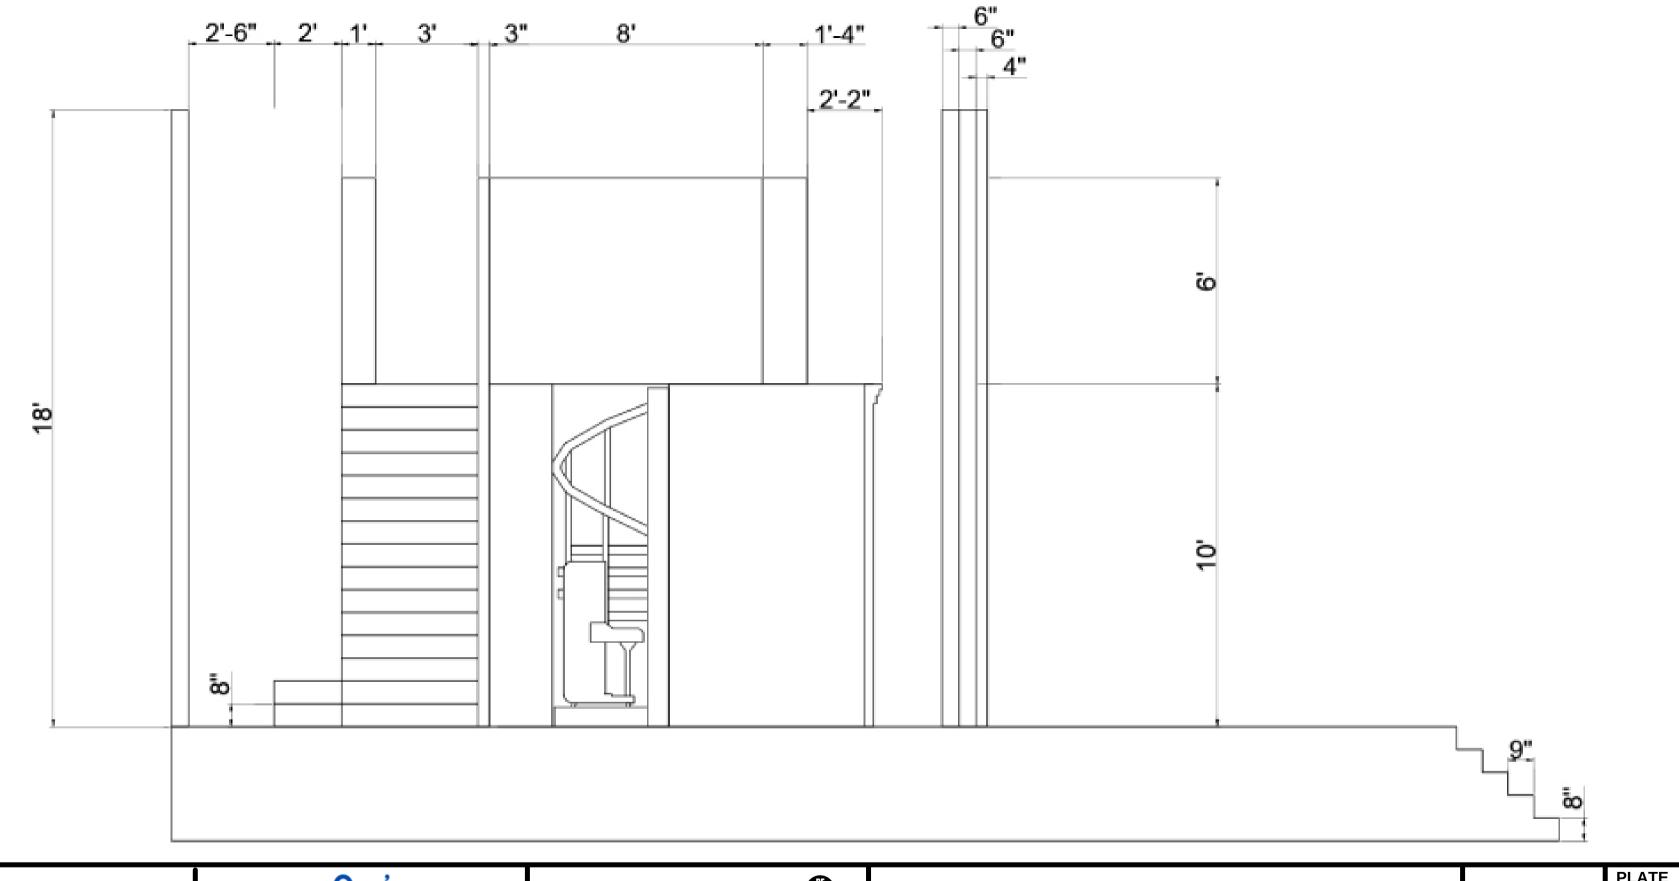

FINT DISPEHAVIN Nusic dy Fats Waller Created dy Richard Maltdy, Jr. & Durray Horwitz

| LEFT ELEVATION                |                              | SCALE -1/4" = 1'-0" | PLATE |
|-------------------------------|------------------------------|---------------------|-------|
| RTISTIC DIRECTOR<br>S DONADIO | DESIGNED BY RAQUEL M JACKSON | DATE: 8-12-2021     | 2     |
| <b>BY RENEE CLARK</b>         | DRAWN BY REETI NARAYAN       | DATE: 10-5-2021     | OF 12 |

This scenic design and these drawings are the sole property of Raquel M Jackson. By viewing these drawings you agree that you will not copy, duplicate, transfer or by any other means divulge their constants. In no way will you compromise the ownership rights of Raquel M Jackson