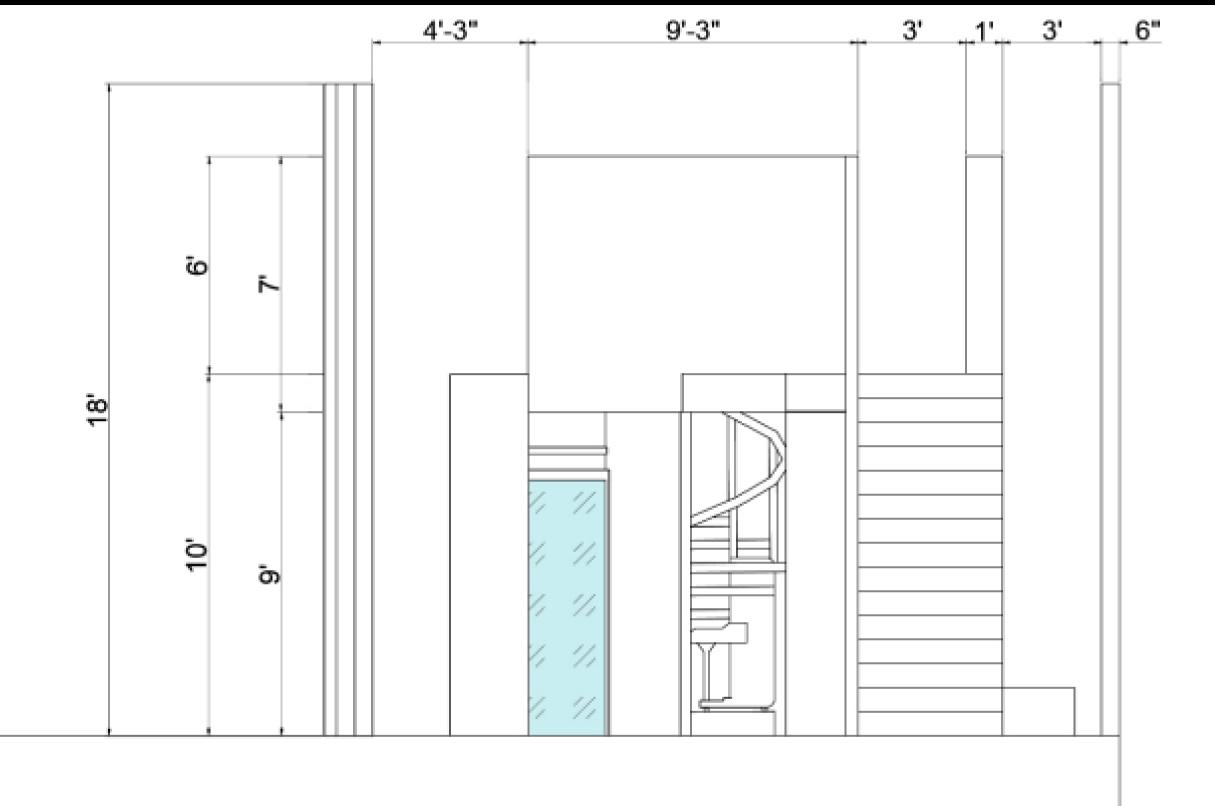

| FRONT ELEVATION       |                              | SCALE -1/4" = 1'-0" | PLATE |
|-----------------------|------------------------------|---------------------|-------|
| ARTISTIC DIRECTOR     | DESIGNED BY RAQUEL M JACKSON | DATE: 8-12-2021     | 1     |
| <b>BY RENEE CLARK</b> | DRAWN BY REETI NARAYAN       | DATE: 10-5-2021     | OF 12 |