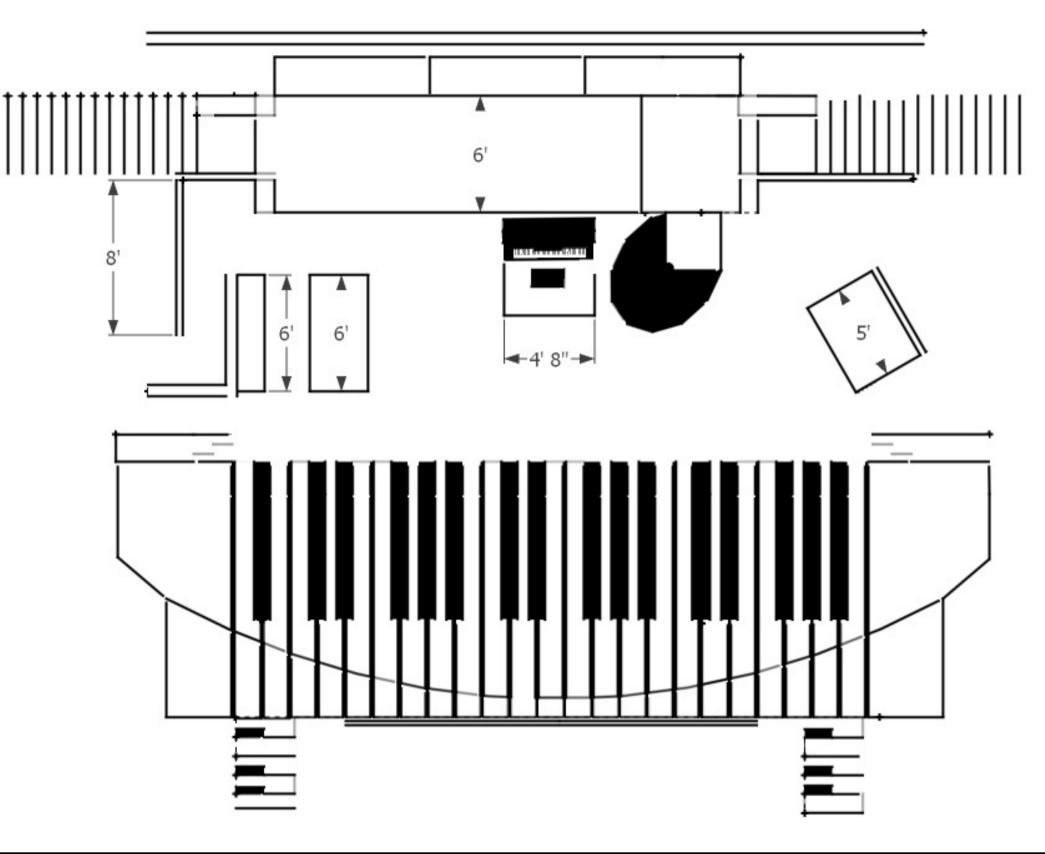

Aint Dispehavin Music dy Eats Waller Created dy Richard Maltdy, Jr. & Murray Horwitz

ASSOCIATE AR JAMES

DIRECTED BY

| BIRDS EYE VIEW                |                              | SCALE -1/4" = 1'-0" | PLATE |
|-------------------------------|------------------------------|---------------------|-------|
| RTISTIC DIRECTOR<br>S DONADIO | DESIGNED BY RAQUEL M JACKSON | DATE: 8-12-2021     | 11    |
| Y RENEE CLARK                 | DRAWN BY REETI NARAYAN       | DATE: 10-5-2021     | OF 12 |