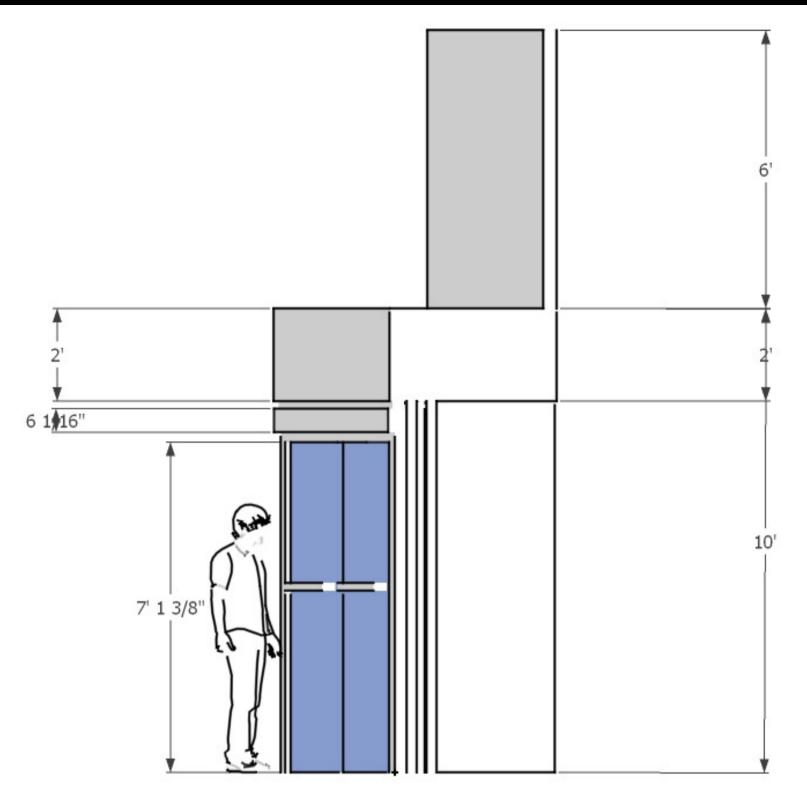

## WIDTH OF DOOR UNIT 5'

| ALDORF ASTORIA DOORS REVEAL |                              | SCALE -1/4" = 1'-0" | PLATE |
|-----------------------------|------------------------------|---------------------|-------|
| ARTISTIC DIRECTOR           | DESIGNED BY RAQUEL M JACKSON | DATE: 8-12-2021     | 8     |
| <b>BY RENEE CLARK</b>       | DRAWN BY REETI NARAYAN       | DATE: 10-5-2021     | OF 12 |