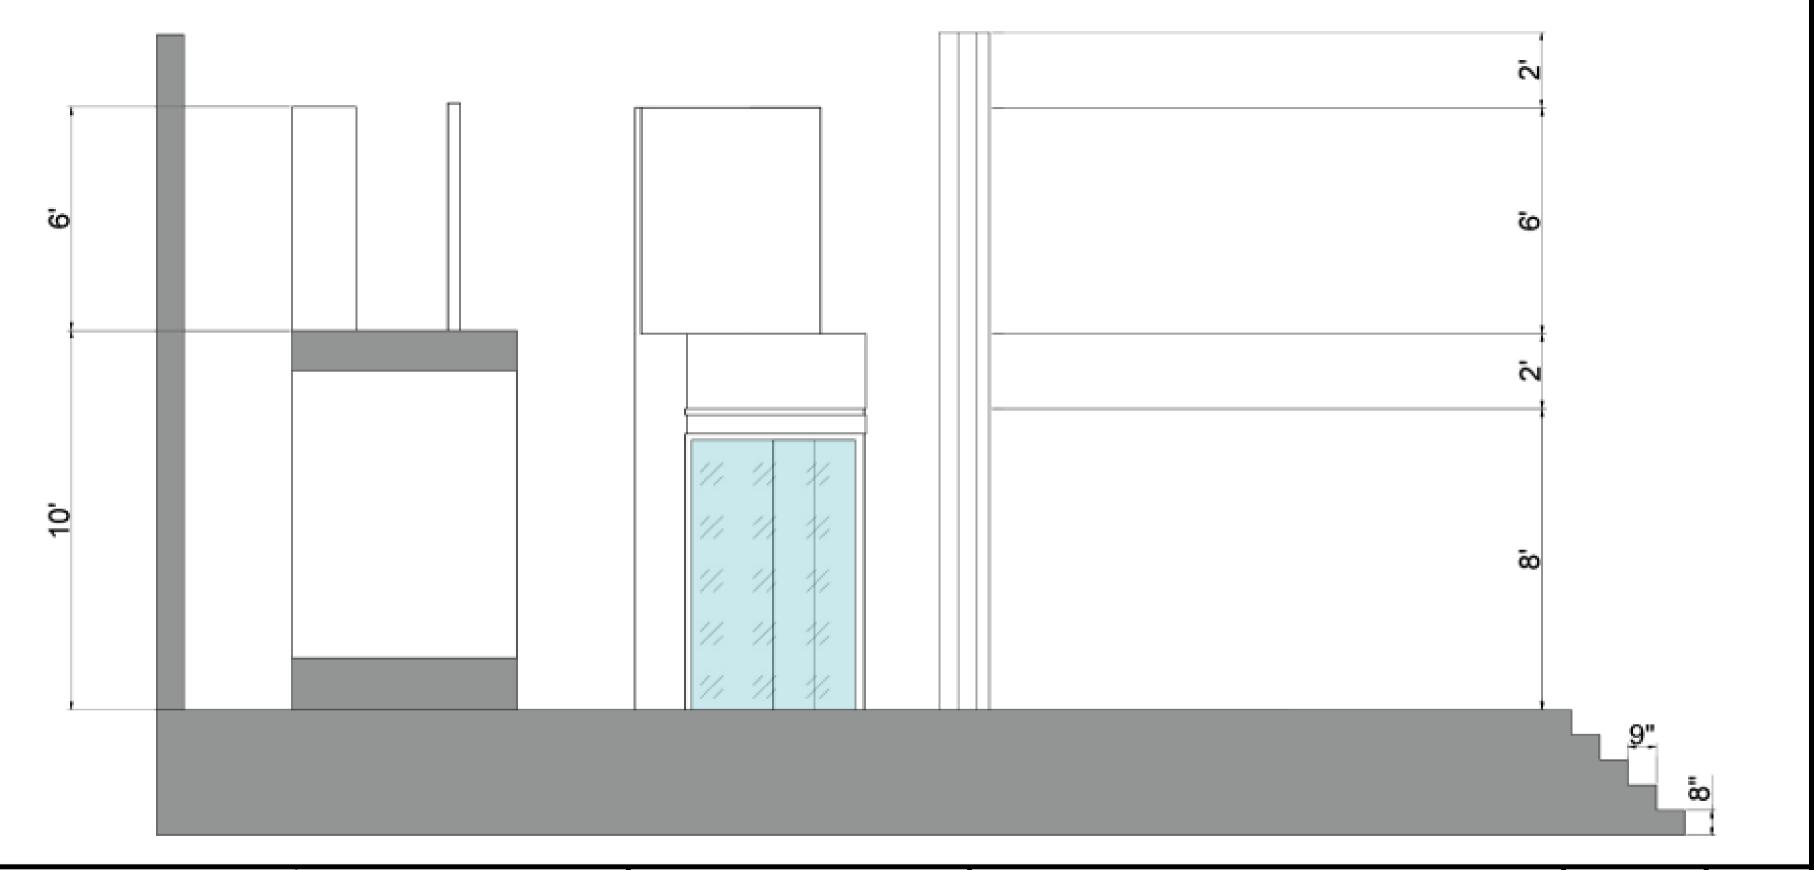

FINT DISPEHAVIN Nusic dy Fats Waller Created dy Richard Maltdy, Jr. & Durray Horwitz

| LEFT ELEVATION                |                              | SCALE -1/4" = 1'-0" | PLATE |
|-------------------------------|------------------------------|---------------------|-------|
| RTISTIC DIRECTOR<br>S DONADIO | DESIGNED BY RAQUEL M JACKSON | DATE: 8-12-2021     | 2     |
| <b>BY RENEE CLARK</b>         | DRAWN BY REETI NARAYAN       | DATE: 10-5-2021     | OF 12 |

This scenic design and these drawings are the sole property of Raquel M Jackson. By viewing these drawings you agree that you will not copy, duplicate, transfer or by any other means divulge their constants. In no way will you compromise the ownership rights of Raquel M Jackson