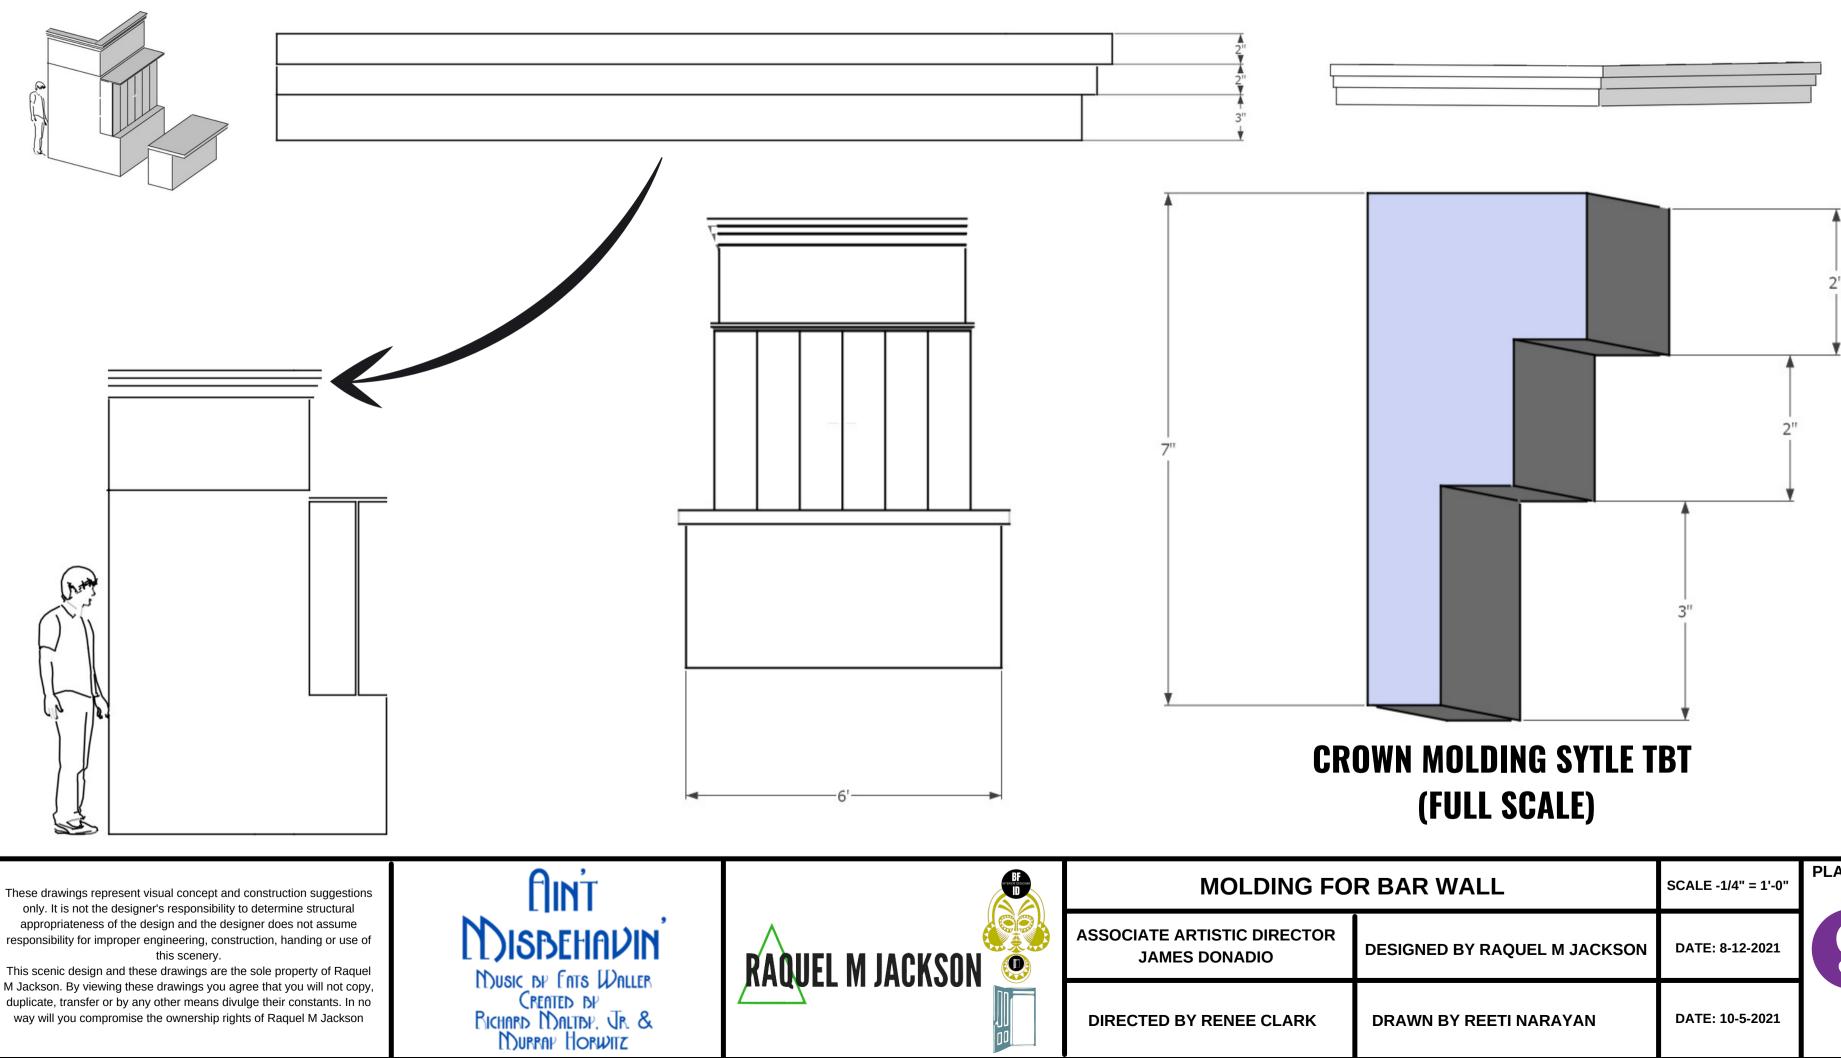

| MOLDING FOR BAR WALL  |                              | SCALE -1/4" = 1'-0" | PLATE |
|-----------------------|------------------------------|---------------------|-------|
| ARTISTIC DIRECTOR     | DESIGNED BY RAQUEL M JACKSON | DATE: 8-12-2021     | 9     |
| <b>BY RENEE CLARK</b> | DRAWN BY REETI NARAYAN       | DATE: 10-5-2021     | OF 12 |