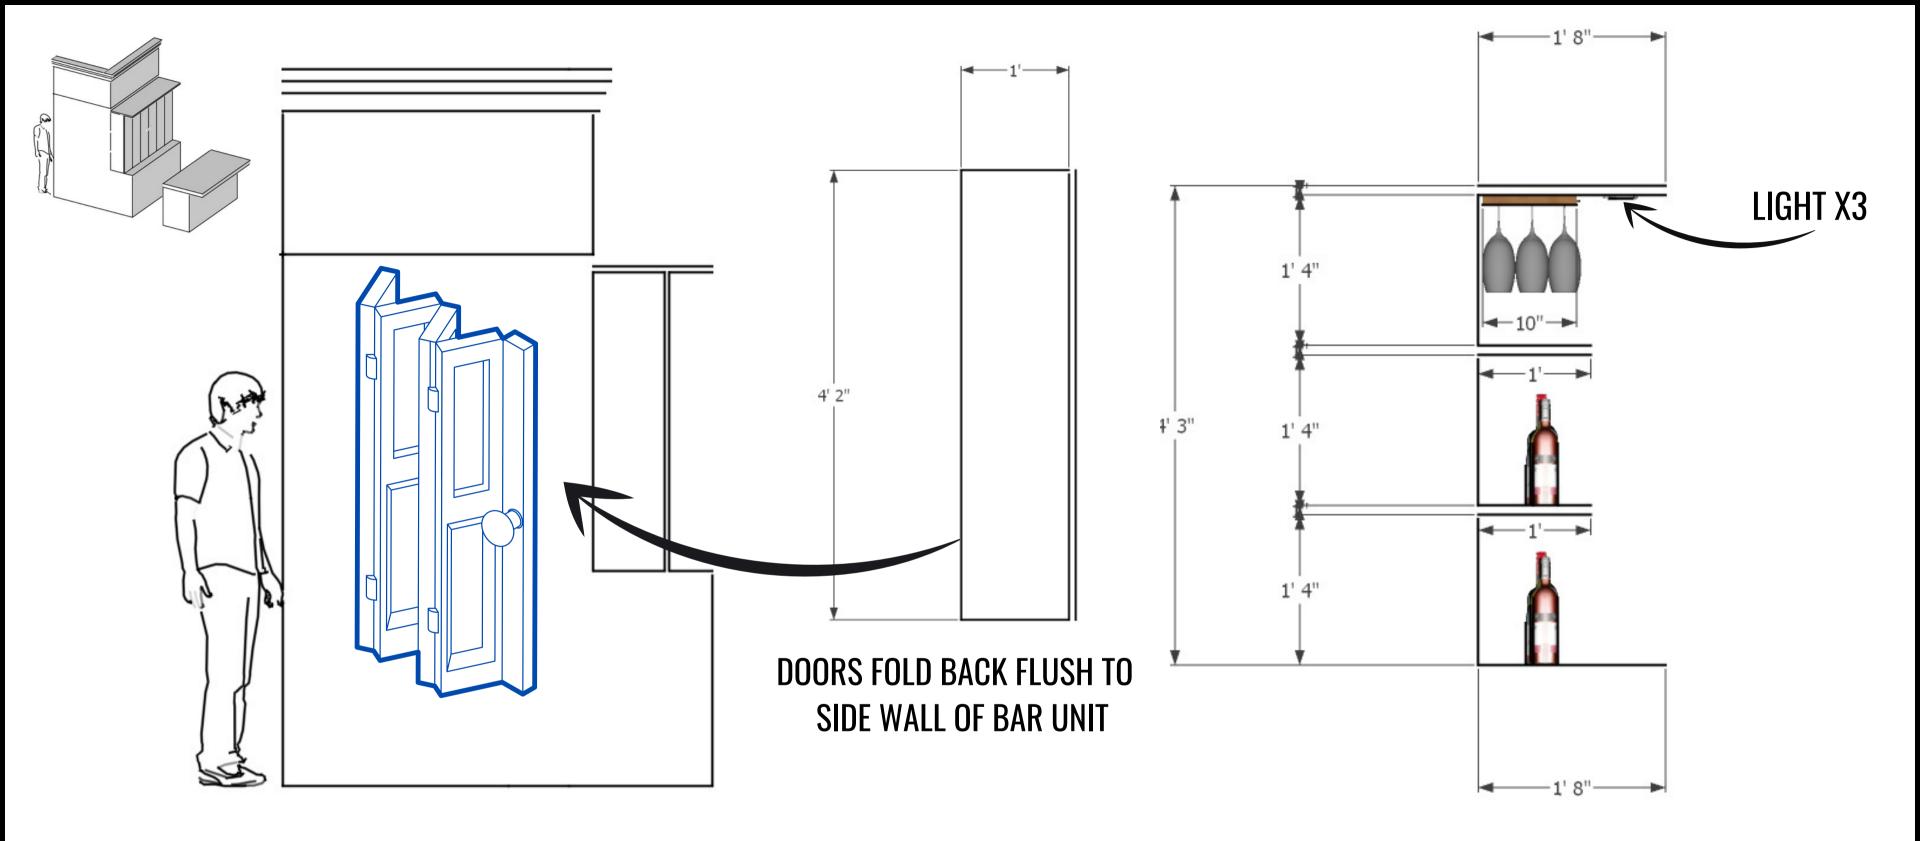

### **BACK OF BAR TABLE**

| BAR / BAR TABLE                |                              | SCALE -1/4" = 1'-0" | PLATE |
|--------------------------------|------------------------------|---------------------|-------|
| ARTISTIC DIRECTOR<br>S DONADIO | DESIGNED BY RAQUEL M JACKSON | DATE: 8-12-2021     | 6     |
| <b>BY RENEE CLARK</b>          | DRAWN BY REETI NARAYAN       | DATE: 10-5-2021     | OF 12 |

| IELVES AND FO                   | SCALE -1/4" = 1'-0"          | PLATE           |       |
|---------------------------------|------------------------------|-----------------|-------|
| ARTISTIC DIRECTOR<br>ES DONADIO | DESIGNED BY RAQUEL M JACKSON | DATE: 8-12-2021 | 7     |
| BY RENEE CLARK                  | DRAWN BY REETI NARAYAN       | DATE: 10-5-2021 | OF 12 |