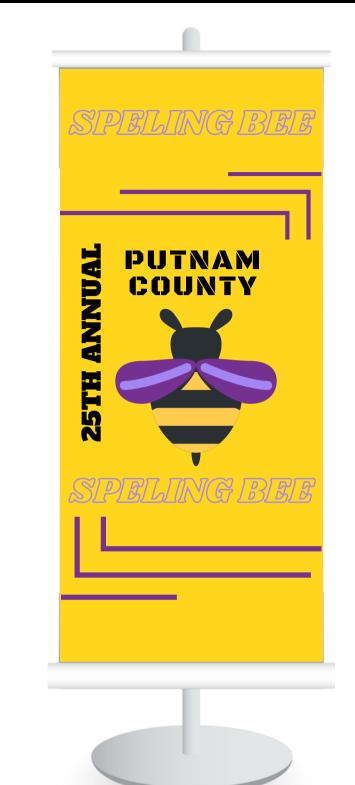

**PRODUCTION MANAGERS** 

**ALICIA & CAMILLE** 

DRAWN BY RAQUEL M JACKSON

**DESIGNED BY RAQUEL M JACKSON** 

STANDING BANNER CAN BE PLACED ON SET **NEAR BASKETBALL COURT** 

#FFD51D

#A386F4

**SCENIC PAINT/TEXTURES & PATTERN STORY** SEE RENDERING FOR REFERENCE

#FFD51D

#A386F4

**QUANTITY X6** 

**→**5 7/16" →

RAQUEL M JACKSON

**SCENIC PAINT/TEXTURES & PATTERN STORY** SEE RENDERING FOR REFERENCE

2' 11 7/16" CCENIC DAINIT/TEXTURES **& PATTERN STORY** SCALE -

| These drawings represent visual concept and construction suggestions     |
|--------------------------------------------------------------------------|
| only. It is not the designer's responsibility to determine structural    |
| appropriateness of the design and the designer does not assume           |
| responsibility for improper engineering, construction, handing or use of |
| this scenery.                                                            |