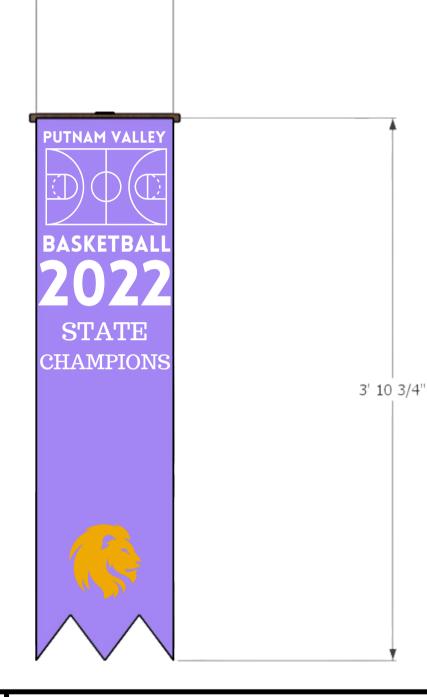

**25TH ANNUNL PUTNAM COUNTY SPELLING BEE** 

**DESIGNED BY RAQUEL M JACKSON** DATE: 7-09-2022

**DIRECTED BY HEIDI** 

**PRODUCTION MANAGERS** 

**ALICIA & CAMILLE** 

DRAWN BY RAQUEL M JACKSON

SCALE -

HANGING BANNERS ARE HUNG FROM THE TWO BEAMS THAT ARE CONNECTED TO THE BACK WALLS

#FFD51D

#A386F4

**QUANTITY X6** 

**→**5 7/16" →

RAQUEL M JACKSON

**SCENIC PAINT/TEXTURES & PATTERN STORY** SEE RENDERING FOR REFERENCE

2' 11 7/16" CCENIC DAINIT/TEXTURES **& PATTERN STORY** SCALE -

| These drawings represent visual concept and construction suggestions     |
|--------------------------------------------------------------------------|
| only. It is not the designer's responsibility to determine structural    |
| appropriateness of the design and the designer does not assume           |
| responsibility for improper engineering, construction, handing or use of |
| this scenery.                                                            |