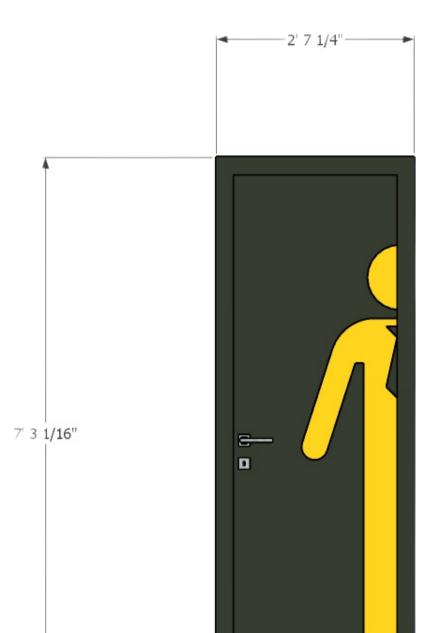

RAQUEL M JACKSON

SEE RENDERING FOR EFERENCE

**DIRECTED BY HEIDI** 

**PRODUCTION MANAGERS** 

**ALICIA & CAMILLE** 

DRAWN BY RAQUEL M JACKSON

SCALE -

JESUS DOOR #79F500 #999792

BEST MATCH
WOOD FOR DOOR
LOWEST GLOSS ON
FINISH

**DIRECTED BY HEIDI** 

These drawings represent visual concept and construction suggestions only. It is not the designer's responsibility to determine structural appropriateness of the design and the designer does not assume responsibility for improper engineering, construction, handing or use of