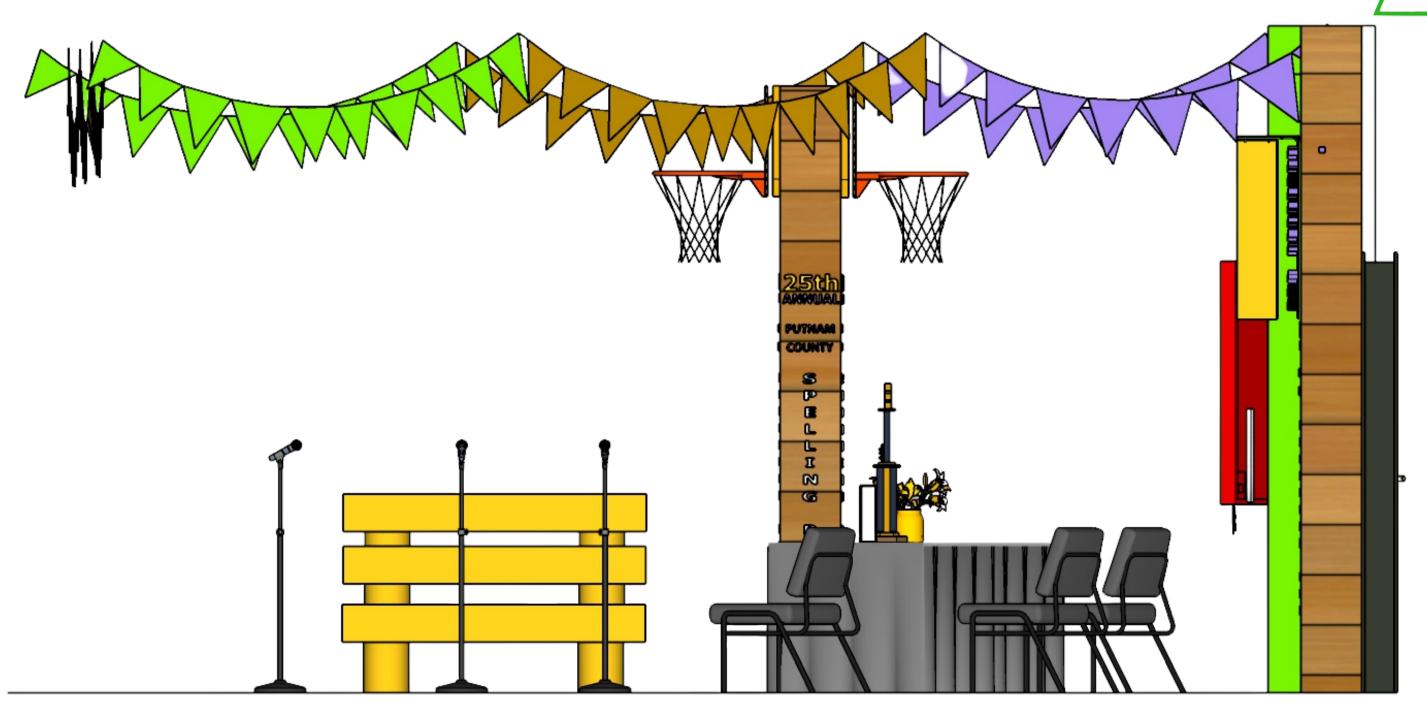

25TH ANNUNL PUTNAM COUNTY SPELLING BEE

| \ | STAGE LI                             | EFT VIEW                     | SCALE -         | PLATE |
|---|--------------------------------------|------------------------------|-----------------|-------|
|   | PRODUCTION MANAGERS ALICIA & CAMILLE | DESIGNED BY RAQUEL M JACKSON | DATE: 7-09-2022 | 4     |
|   | DIRECTED BY HEIDI                    | DRAWN BY RAQUEL M JACKSON    | DATE: 7-27-2022 | 05    |