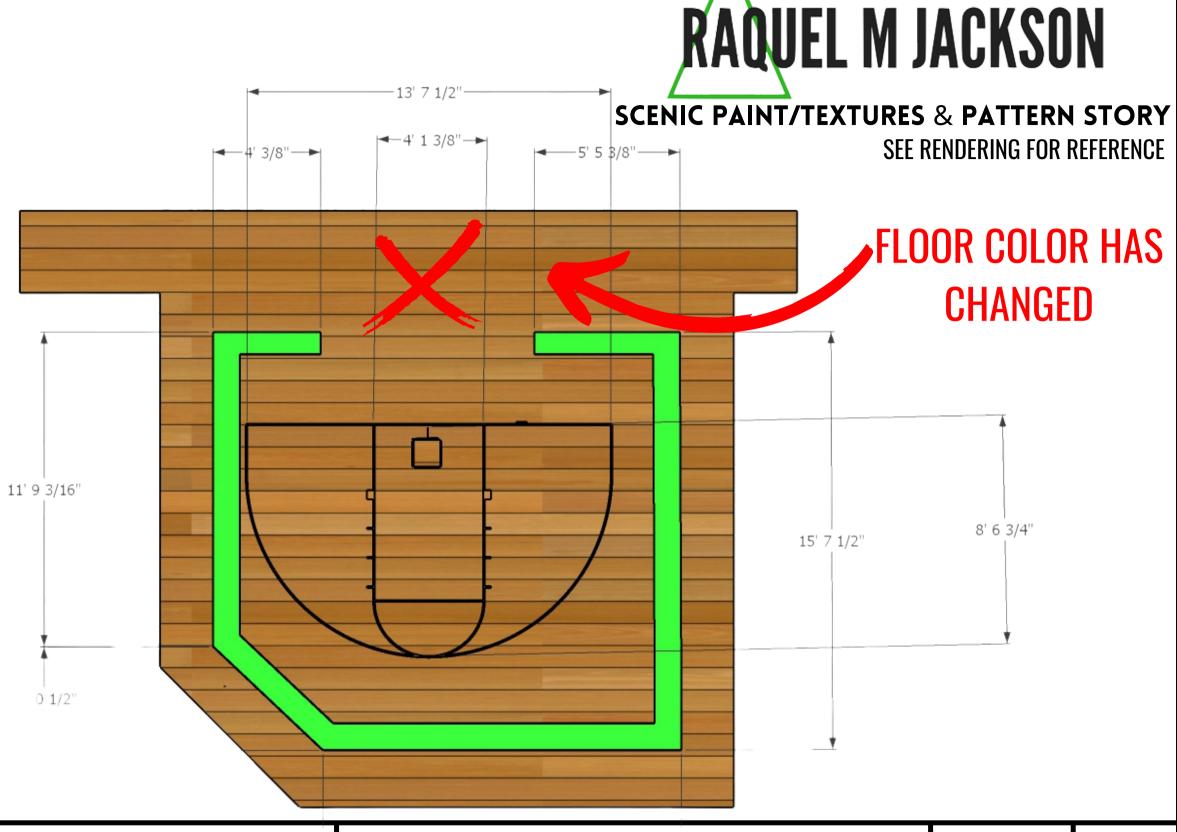

### FLOOR COLOR IS NOW A SHADE OF GREY

BASKETBALL OUTLINE

#79F500

**DIRECTED BY HEIDI** 

These drawings represent visual concept and construction suggestions only. It is not the designer's responsibility to determine structural appropriateness of the design and the designer does not assume responsibility for improper engineering, construction, handing or use of this scenery.

#9D9E98

25TH ANNUNL PUTNAM
COUNTY SPELLING BEE

| SCENIC PAINT/TEXTURES & PATTERN STORY |                              | SCALE -         |   |
|---------------------------------------|------------------------------|-----------------|---|
| PRODUCTION MANAGERS ALICIA & CAMILLE  | DESIGNED BY RAQUEL M JACKSON | DATE: 7-09-2022 |   |
|                                       |                              |                 | 1 |