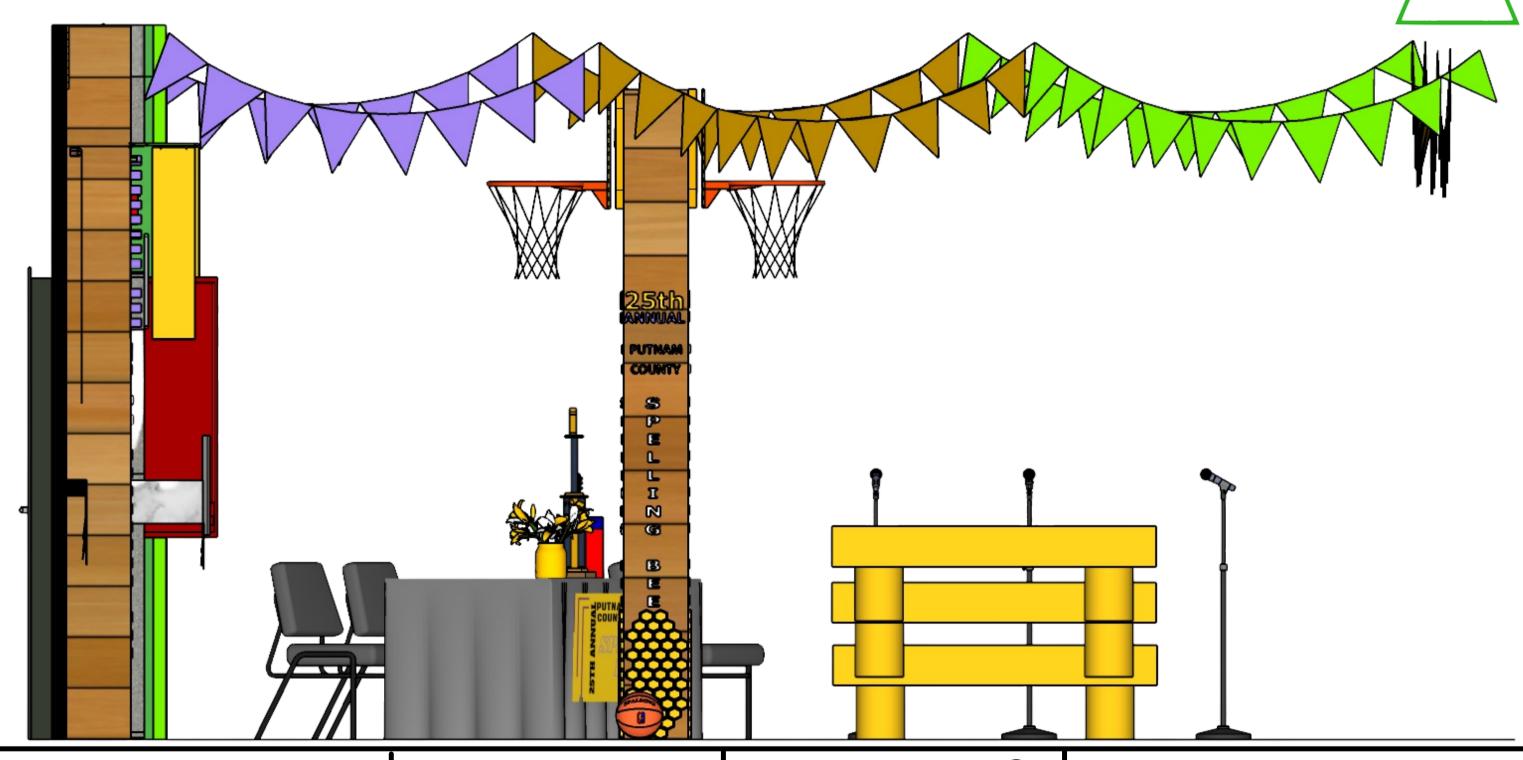

25TH ANNUNL PUTNAM COUNTY SPELLING BEE

| SIGNER | STAGE RIGHT VIEW                     |                              | SCALE -         |
|--------|--------------------------------------|------------------------------|-----------------|
|        | PRODUCTION MANAGERS ALICIA & CAMILLE | DESIGNED BY RAQUEL M JACKSON | DATE: 7-09-2022 |
|        | DIRECTED BY HEIDI                    | DRAWN BY RAOUEL M JACKSON    | DATE: 7-27-2022 |