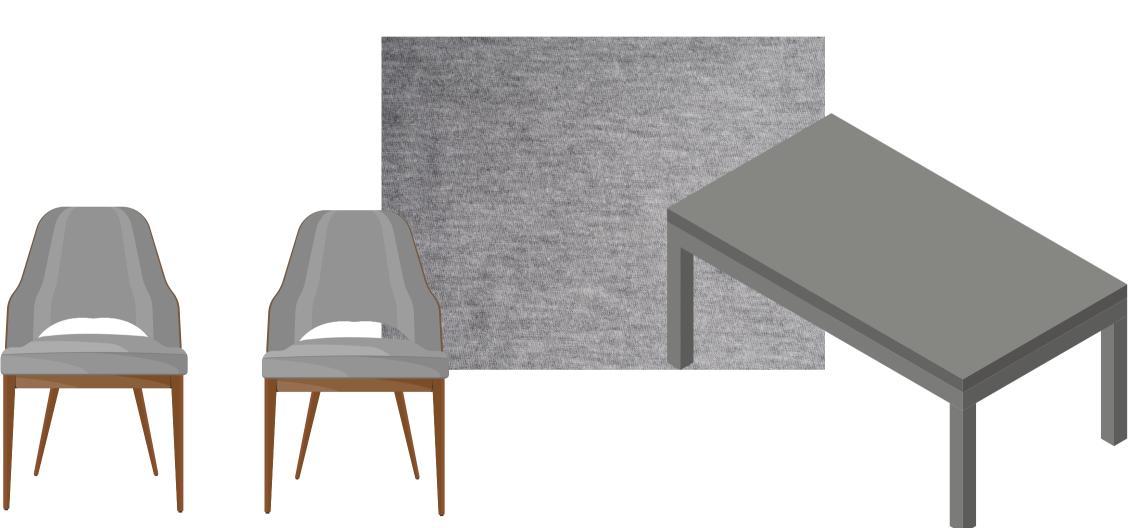

DIRECTED BY HEIDI

**ALICIA & CAMILLE** 

DRAWN BY RAQUEL M JACKSON

DATE: 7-31-2022

Three chairs can be the same chairs used in the theatre or if we can get grey chairs that will be nice.

Table can be a folding table 4ft dressed in tablecloth a light linen can be textured white or grey.

25TH ANNUNL PUTNAM COUNTY SPELLING BEE

|  | FURNITURE DECOR PROPS LIST           |                              | SCALE -         |
|--|--------------------------------------|------------------------------|-----------------|
|  | PRODUCTION MANAGERS ALICIA & CAMILLE | DESIGNED BY RAQUEL M JACKSON | DATE: 7-09-2022 |
|  | DIRECTED BY HEIDI                    | DRAWN BY RAQUEL M JACKSON    | DATE: 7-27-2022 |