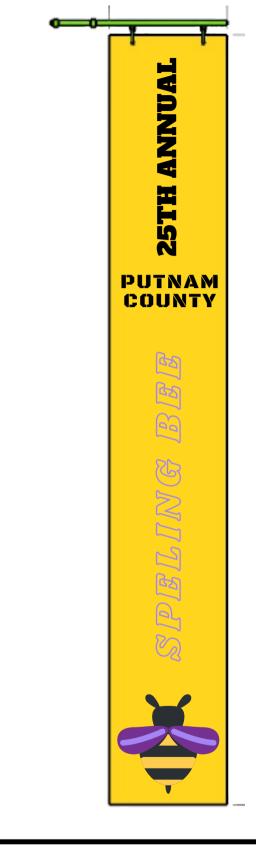

**25TH ANNUNL PUTNAM COUNTY SPELLING BEE** 

**DESIGNED BY RAQUEL M JACKSON** DATE: 7-09-2022

**DIRECTED BY HEIDI** 

**PRODUCTION MANAGERS** 

**ALICIA & CAMILLE** 

DRAWN BY RAQUEL M JACKSON

SCALE -

HANGING BANNERS ARE HUNG FROM THE TWO BEAMS THAT ARE CONNECTED TO THE BACK WALLS

#FFD51D

#A386F4

**QUANTITY X6** 

**→**5 7/16" →

RAQUEL M JACKSON

**SCENIC PAINT/TEXTURES & PATTERN STORY** SEE RENDERING FOR REFERENCE

2' 11 7/16" CCENIC DAINIT/TEXTURES **& PATTERN STORY** SCALE -

| These drawings represent visual concept and construction suggestions     |
|--------------------------------------------------------------------------|
| only. It is not the designer's responsibility to determine structural    |
| appropriateness of the design and the designer does not assume           |
| responsibility for improper engineering, construction, handing or use of |
| this scenery.                                                            |