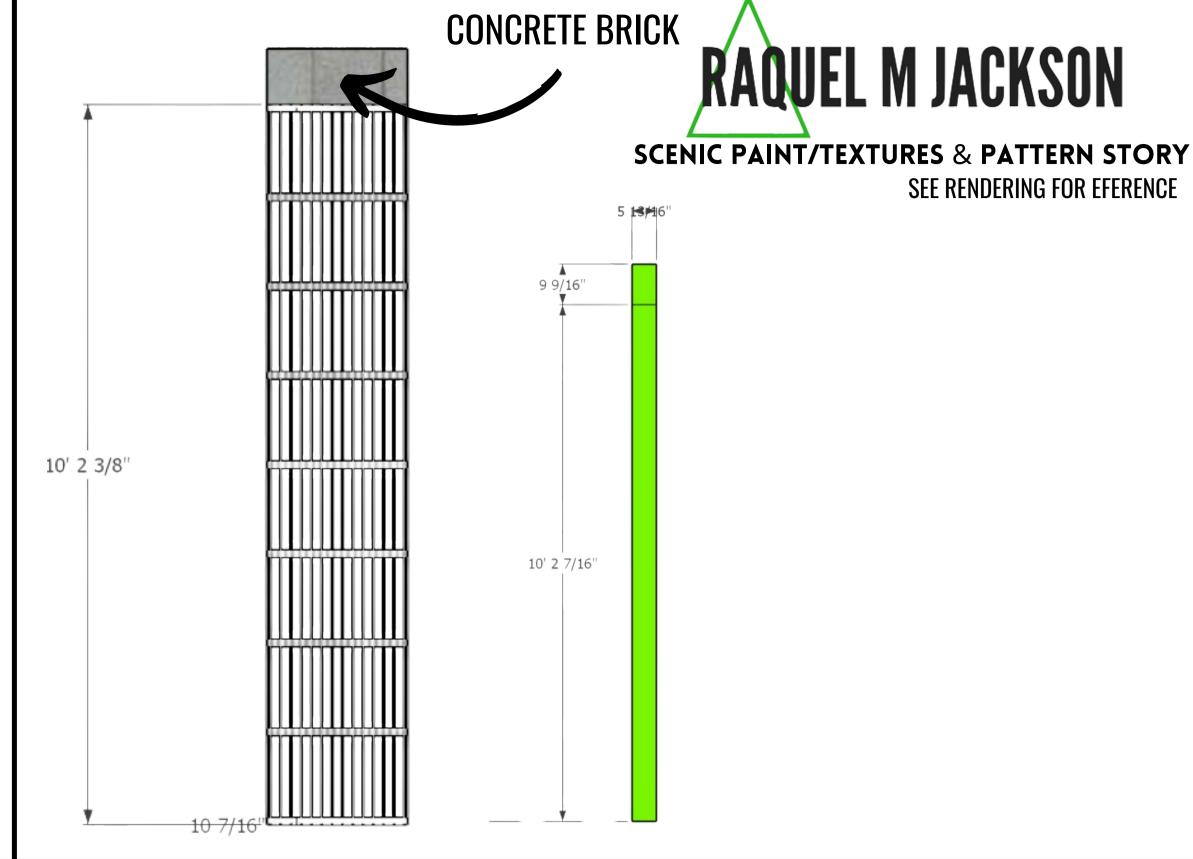

#999792

**ADD TEXTURE** TO WALL CONCRETE

SEE RENDERING FOR REFERENCE **CONCRETE BRICK** DOOR COLOR HAS CHANGED **DOOR WILL BE A SHADE OF RED SEE PLATE 1 FOR UPDATE** 

These drawings represent visual concept and construction suggestions