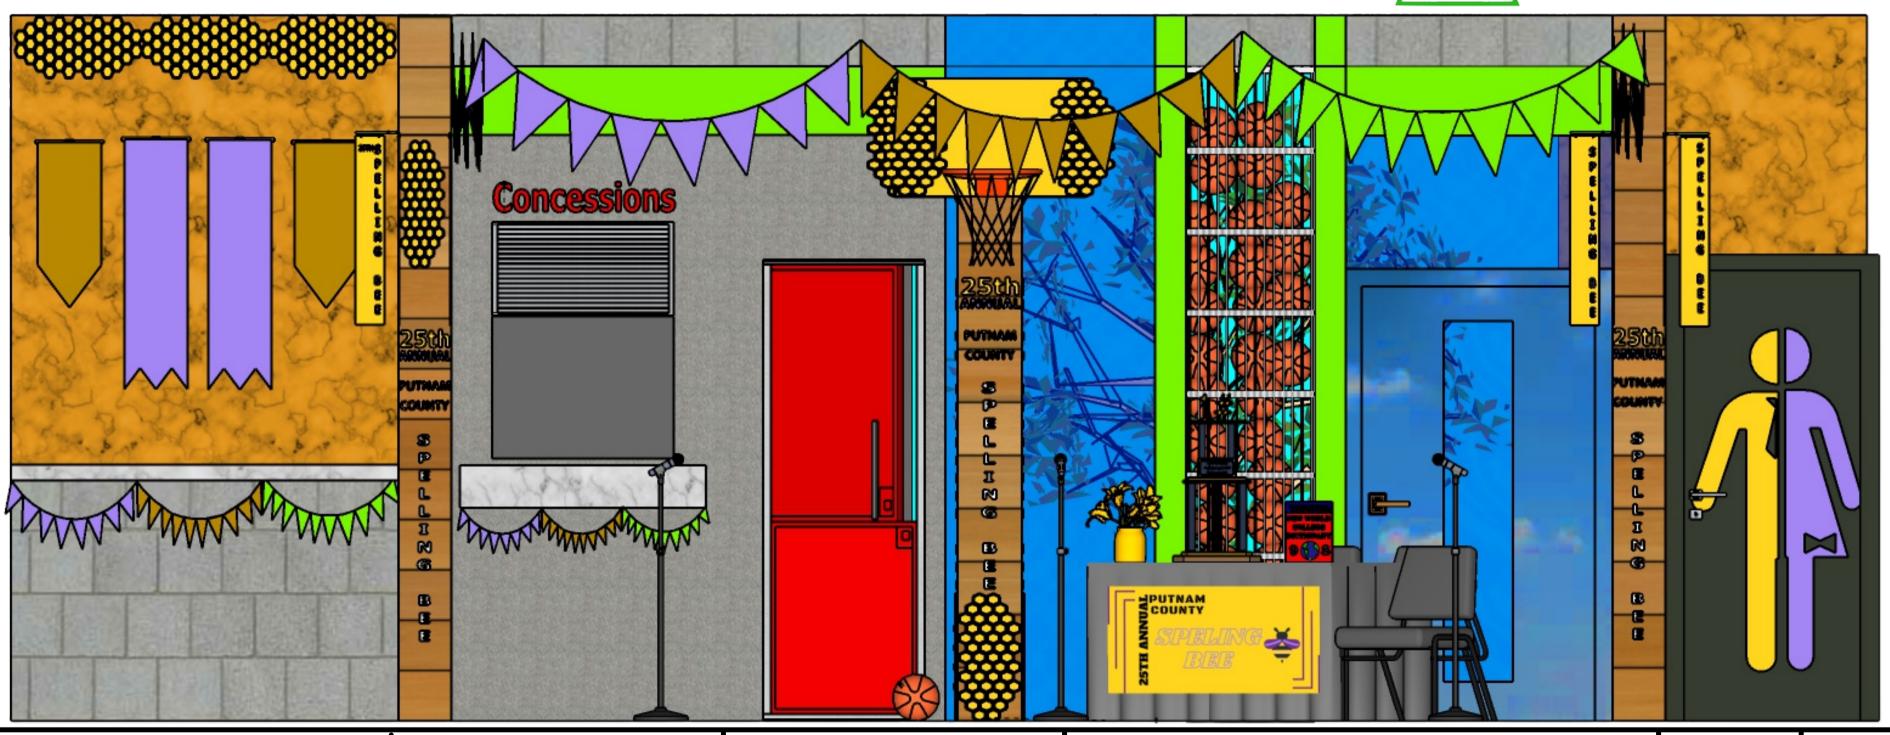

25TH ANNUNL PUTNAM COUNTY SPELLING BEE

|      | WELCOME                              |                              | SCALE -         |
|------|--------------------------------------|------------------------------|-----------------|
|      | PRODUCTION MANAGERS ALICIA & CAMILLE | DESIGNED BY RAQUEL M JACKSON | DATE: 7-09-2022 |
| TI . | DIRECTED BY HEIDI                    | DRAWN BY RAQUEL M JACKSON    | DATE: 7-27-2022 |