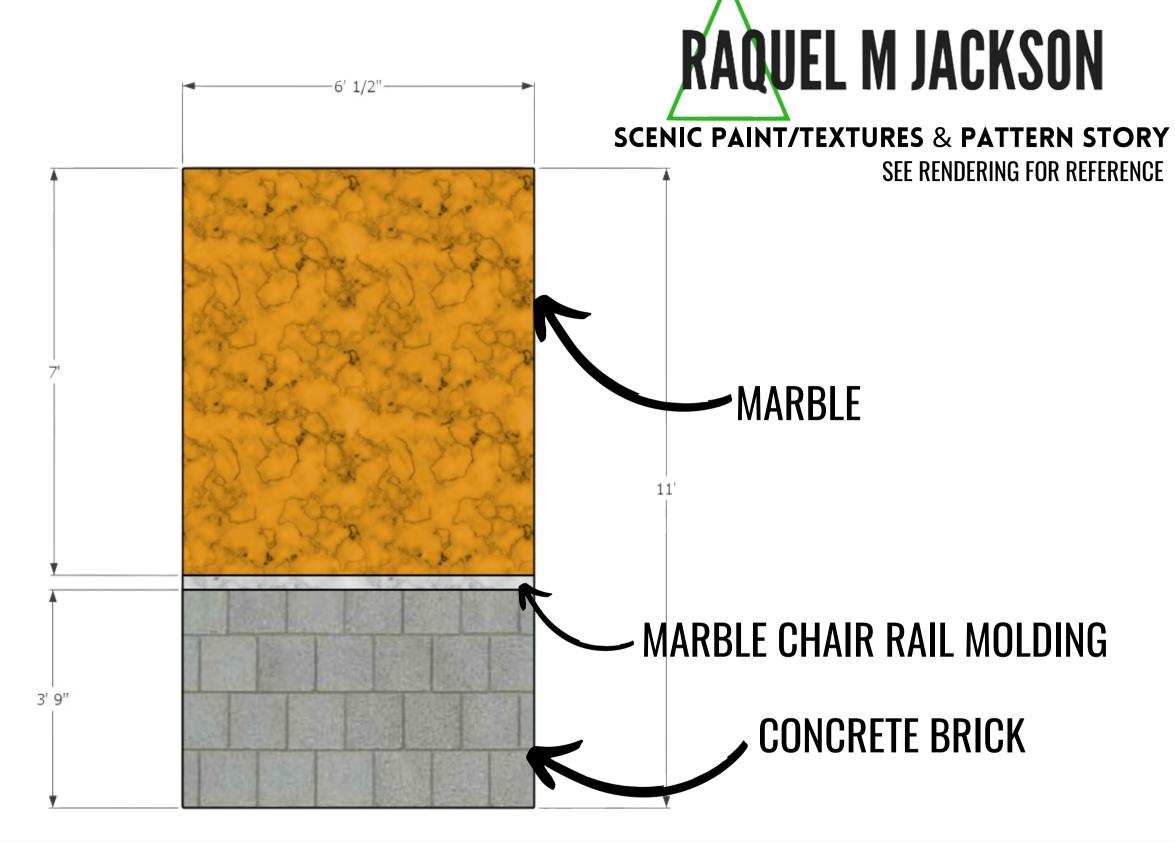

#9D9E98

CHAIR RAIL MOLDING

These drawings represent visual concept and construction suggestions only. It is not the designer's responsibility to determine structural appropriateness of the design and the designer does not assume responsibility for improper engineering, construction, handing or use of this scenery.

#999792

**ADD TEXTURE** TO WALL CONCRETE

SEE RENDERING FOR REFERENCE **CONCRETE BRICK** DOOR COLOR HAS CHANGED **DOOR WILL BE A SHADE OF RED SEE PLATE 1 FOR UPDATE** 

These drawings represent visual concept and construction suggestions