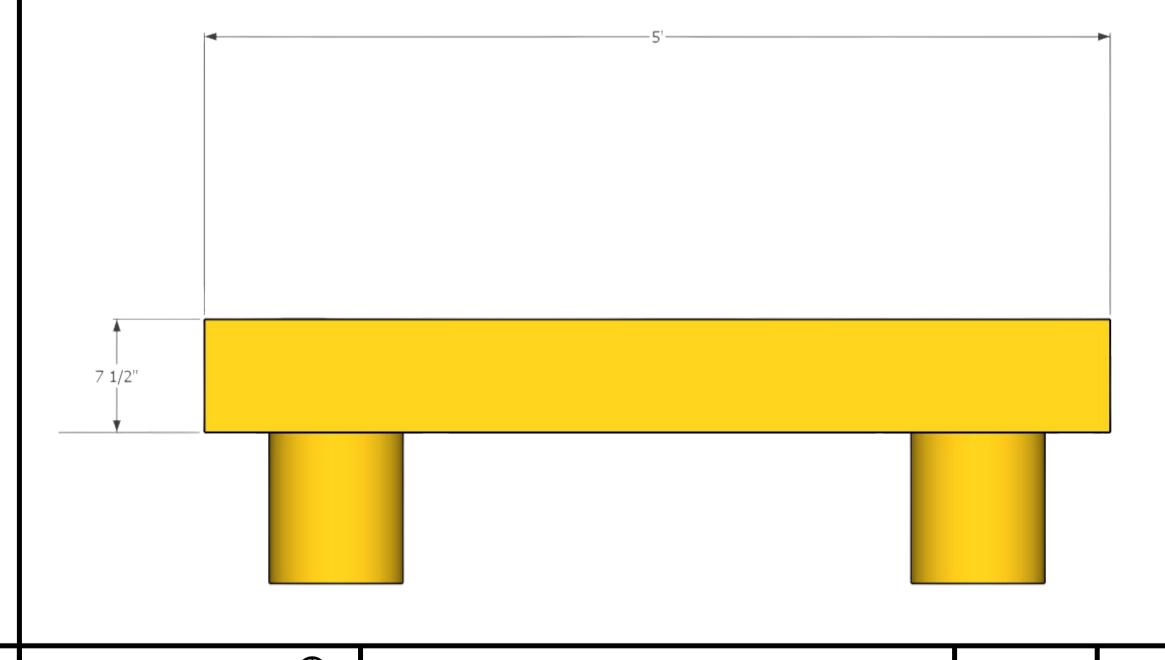

**DRAWN BY RAQUEL M JACKSON** 

MAKE 3 BENCHES
ONE WITH JUST
TOP TO SEAT ON
RISER PLATFORM
WITHOUT LEGS

BENCH

RAQUEL M JACKSON

SCENIC PAINT/TEXTURES & PATTERN STORY
SEE RENDERING FOR REFERENCE

These drawings represent visual concept and construction suggestions only. It is not the designer's responsibility to determine structural appropriateness of the design and the designer does not assume responsibility for improper engineering, construction, handing or use of