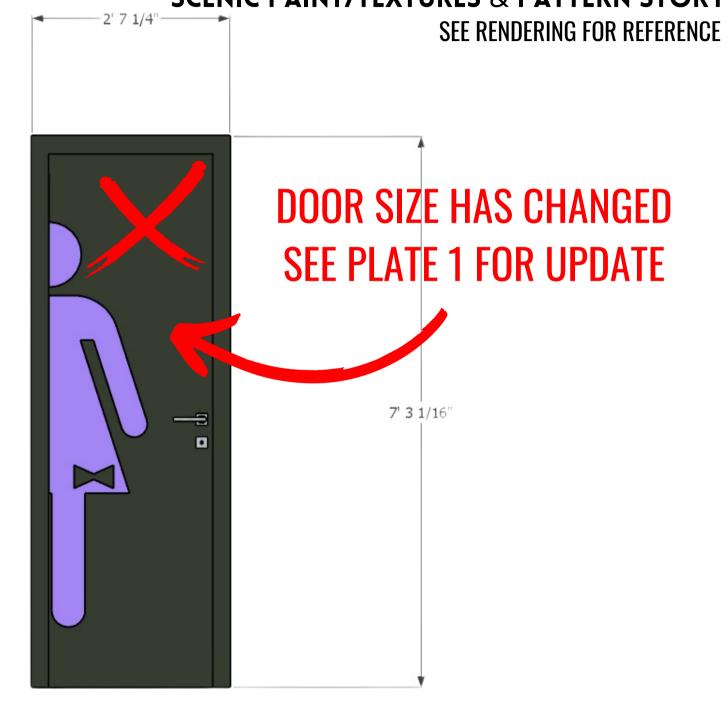

#999792

**ADD TEXTURE** TO WALL CONCRETE

SEE RENDERING FOR REFERENCE **CONCRETE BRICK** DOOR COLOR HAS CHANGED **DOOR WILL BE A SHADE OF RED SEE PLATE 1 FOR UPDATE** 

These drawings represent visual concept and construction suggestions