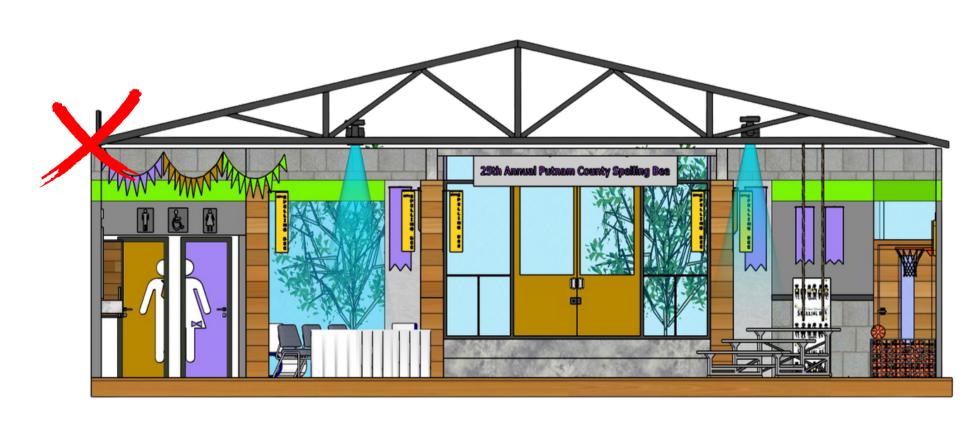

25TH ANNUNL PUTNAM COUNTY SPELLING BEE

|      | WELCOME                              |                              | SCALE -         |
|------|--------------------------------------|------------------------------|-----------------|
|      | PRODUCTION MANAGERS ALICIA & CAMILLE | DESIGNED BY RAQUEL M JACKSON | DATE: 7-09-2022 |
| TI . | DIRECTED BY HEIDI                    | DRAWN BY RAQUEL M JACKSON    | DATE: 7-27-2022 |