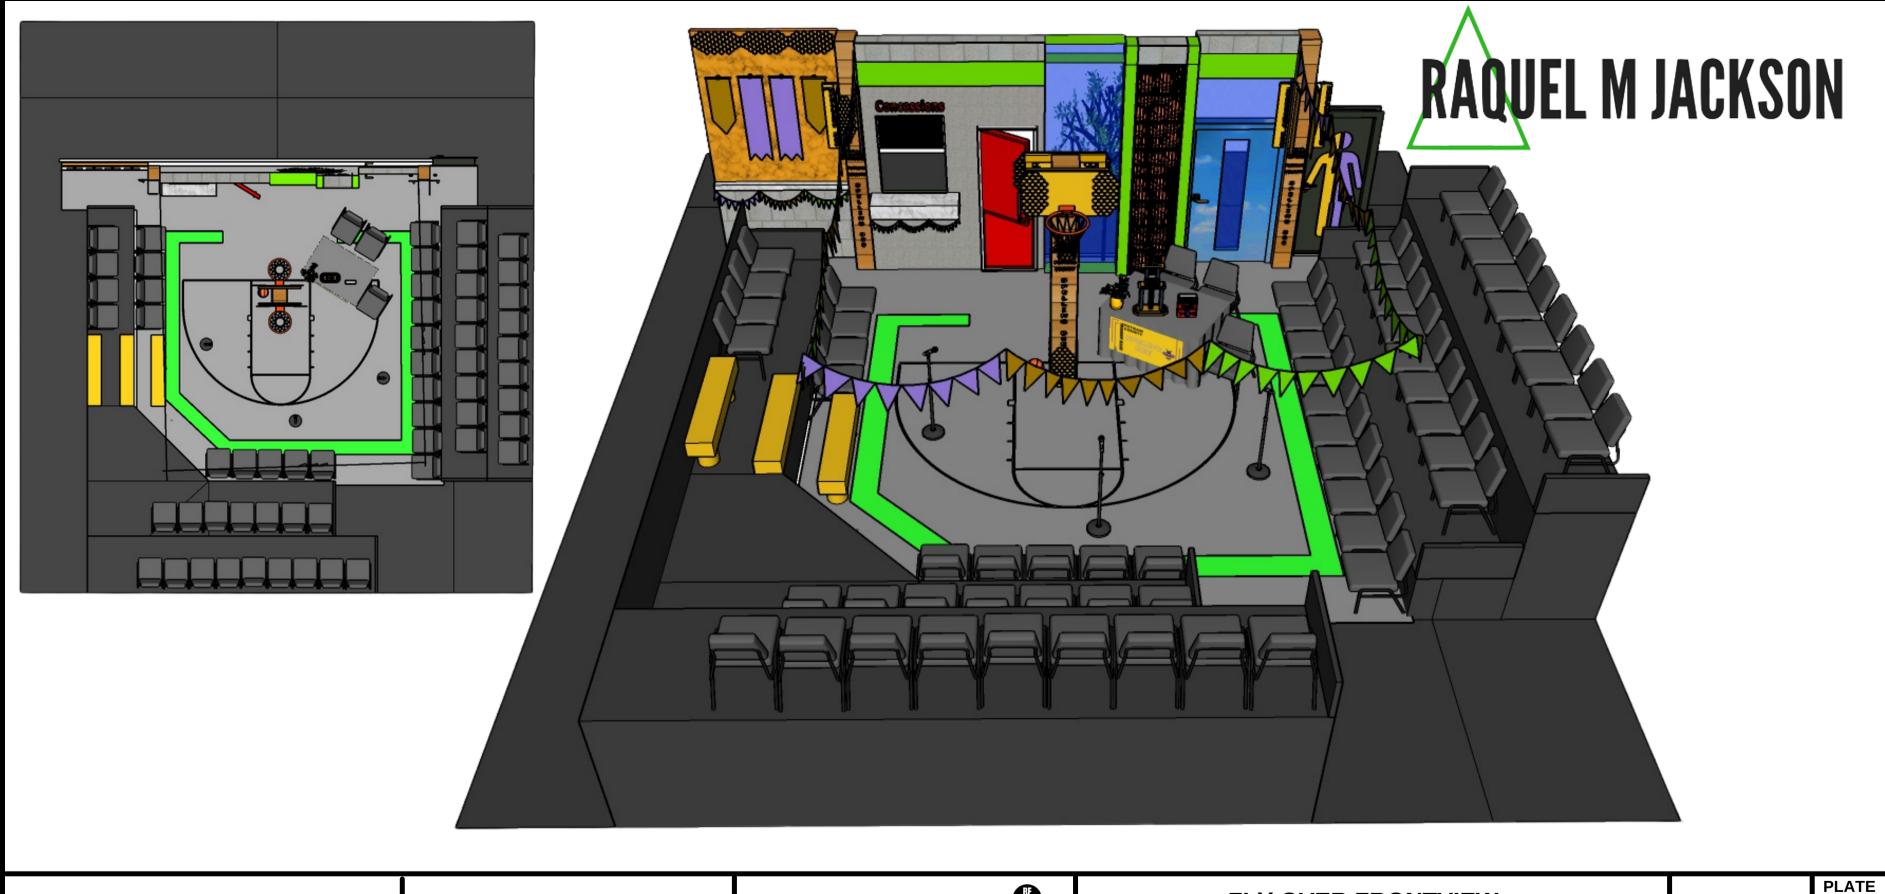

25TH ANNUNAL PUTNAM COUNTY SPELLING BEE

| FLY OVER F                           | RONTVIEW                     | SCALE -         |  |
|--------------------------------------|------------------------------|-----------------|--|
| PRODUCTION MANAGERS ALICIA & CAMILLE | DESIGNED BY RAQUEL M JACKSON | DATE: 7-09-2022 |  |
| DIRECTED BY HEIDI                    | DRAWN BY RAQUEL M JACKSON    | DATE: 7-09-2022 |  |