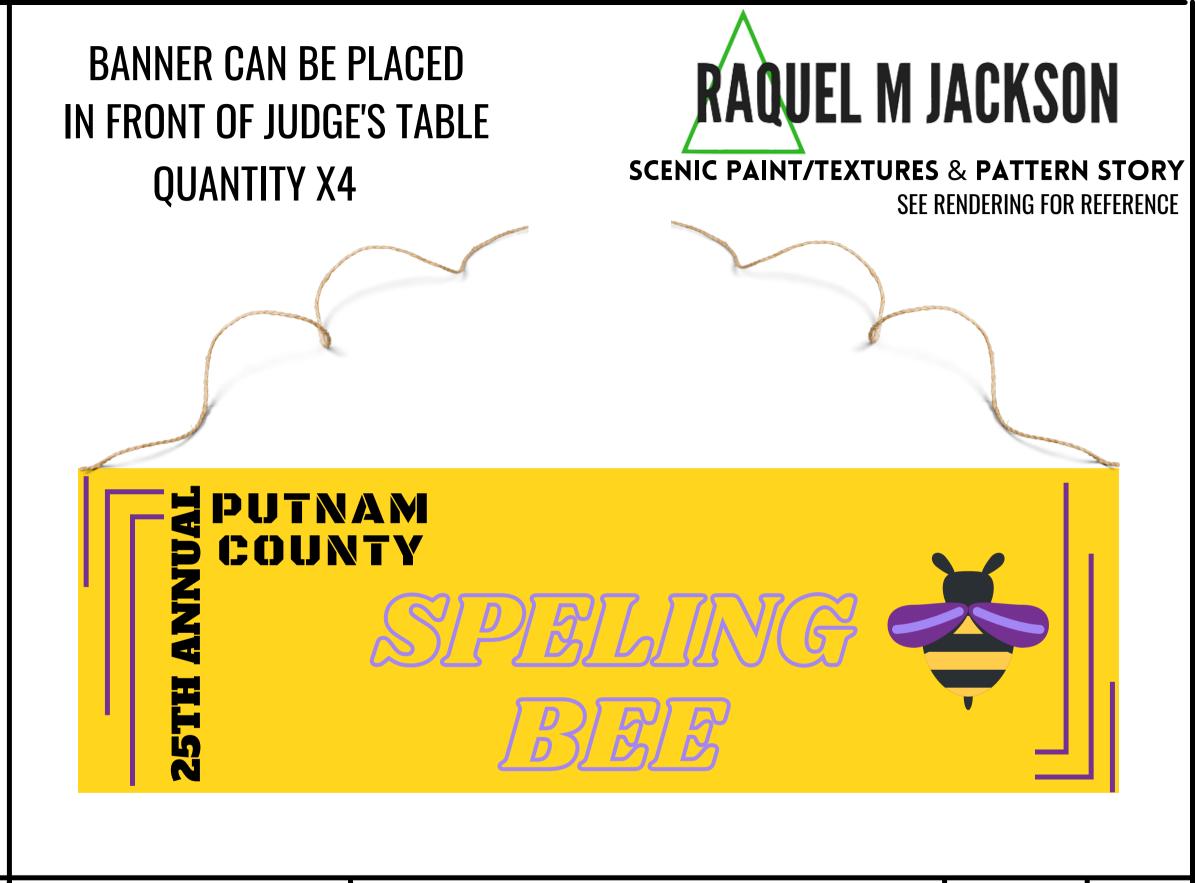

### BANNER COLORS TEXTURE IS FABRIC

#B88800

#A386F4

QUANTITY X2 SETS

**◄**──11 7/8"*─*─

**◄**──11 7/8"−

SCENIC PAINT/TEXTURES & PATTERN STORY
SEE RENDERING FOR REFERENCE

These drawings represent visual concept and construction suggestions only. It is not the designer's responsibility to determine structural appropriateness of the design and the designer does not assume responsibility for improper engineering, construction, handing or use of this scenery.