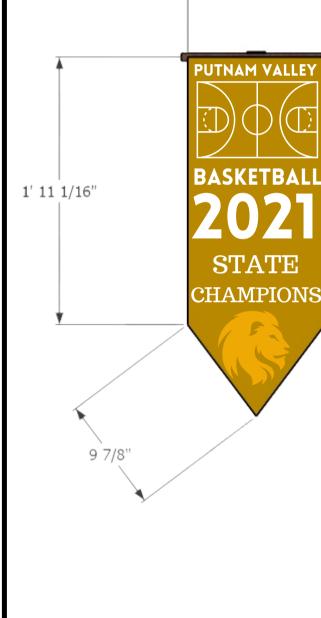

**25TH ANNUNL PUTNAM COUNTY SPELLING BEE** 

**DESIGNED BY RAQUEL M JACKSON** DATE: 7-09-2022

**DIRECTED BY HEIDI** 

**PRODUCTION MANAGERS** 

**ALICIA & CAMILLE** 

DRAWN BY RAQUEL M JACKSON

SCALE -

HANGING BANNERS ARE HUNG FROM THE TWO BEAMS THAT ARE CONNECTED TO THE BACK WALLS

#FFD51D

#A386F4

**QUANTITY X6** 

**→**5 7/16" →

RAQUEL M JACKSON

**SCENIC PAINT/TEXTURES & PATTERN STORY** SEE RENDERING FOR REFERENCE

2' 11 7/16" CCENIC DAINIT/TEXTURES **& PATTERN STORY** SCALE -

| These drawings represent visual concept and construction suggestions     |
|--------------------------------------------------------------------------|
| only. It is not the designer's responsibility to determine structural    |
| appropriateness of the design and the designer does not assume           |
| responsibility for improper engineering, construction, handing or use of |
| this scenery.                                                            |