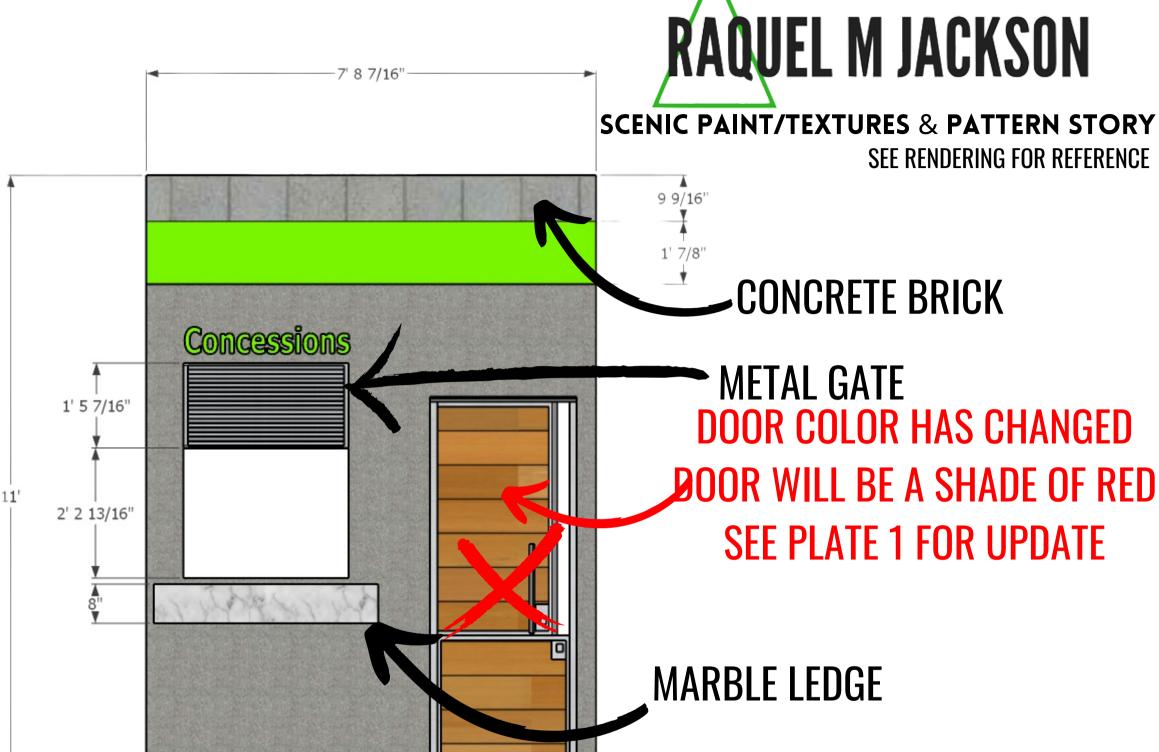

#999792

**ADD TEXTURE** TO WALL CONCRETE

SEE RENDERING FOR REFERENCE **CONCRETE BRICK** DOOR COLOR HAS CHANGED **DOOR WILL BE A SHADE OF RED SEE PLATE 1 FOR UPDATE** 

These drawings represent visual concept and construction suggestions