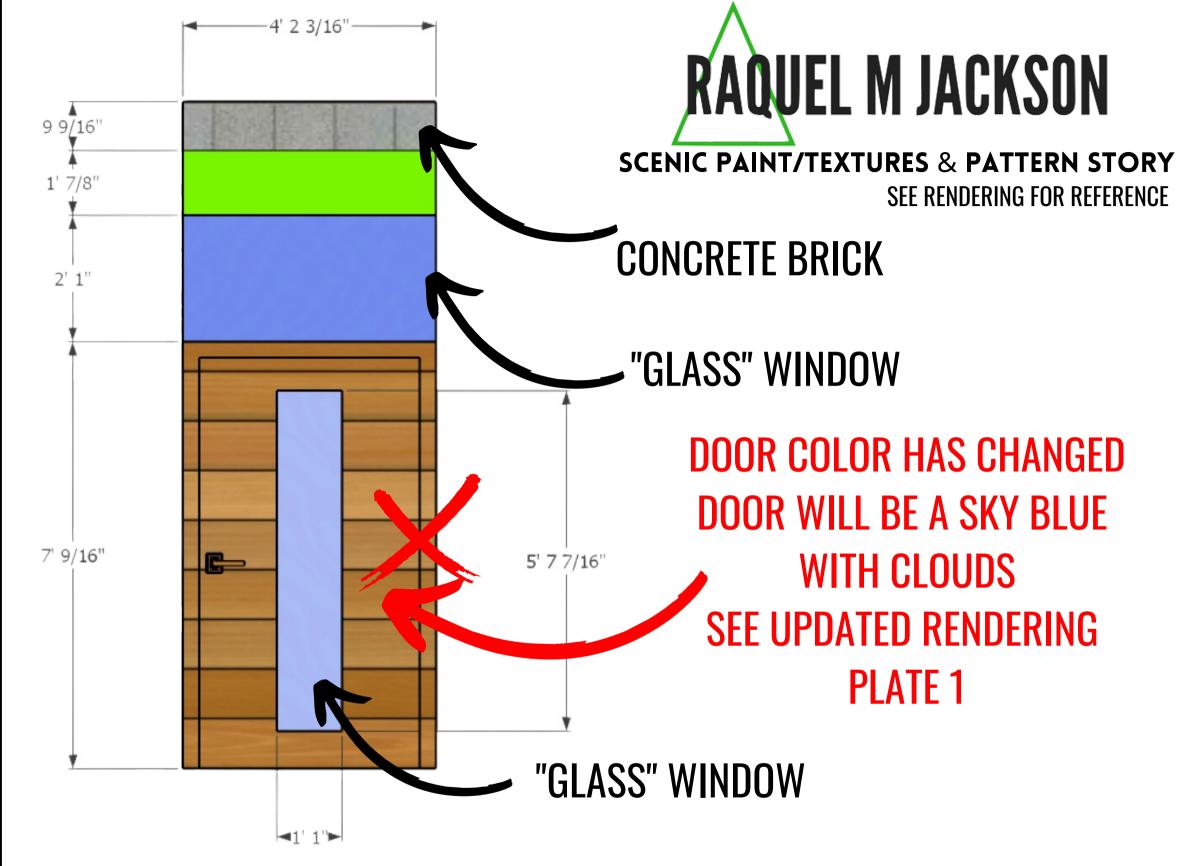

#999792

**ADD TEXTURE** TO WALL CONCRETE

SEE RENDERING FOR REFERENCE **CONCRETE BRICK** DOOR COLOR HAS CHANGED **DOOR WILL BE A SHADE OF RED SEE PLATE 1 FOR UPDATE** 

These drawings represent visual concept and construction suggestions

**DIRECTED BY HEIDI** 

**PRODUCTION MANAGERS** 

**ALICIA & CAMILLE** 

DRAWN BY RAQUEL M JACKSON

SCALE -

WINDOW COLOR
DO NOT PAINT USE
GELS TO MASK FOR
LIGHT TO BLEED
THROUGHOUT OR BEST
OPTION

SCENIC PAINT/TEXTURES & PATTERN STORY
SEE RENDERING FOR REFERENCE

#708FEE

These drawings represent visual concept and construction suggestions only. It is not the designer's responsibility to determine structural appropriateness of the design and the designer does not assume responsibility for improper engineering, construction, handing or use of this scenery.

BEST MATCH
WOOD FOR DOOR
LOWEST GLOSS ON
FINISH

**DIRECTED BY HEIDI** 

These drawings represent visual concept and construction suggestions only. It is not the designer's responsibility to determine structural appropriateness of the design and the designer does not assume responsibility for improper engineering, construction, handing or use of