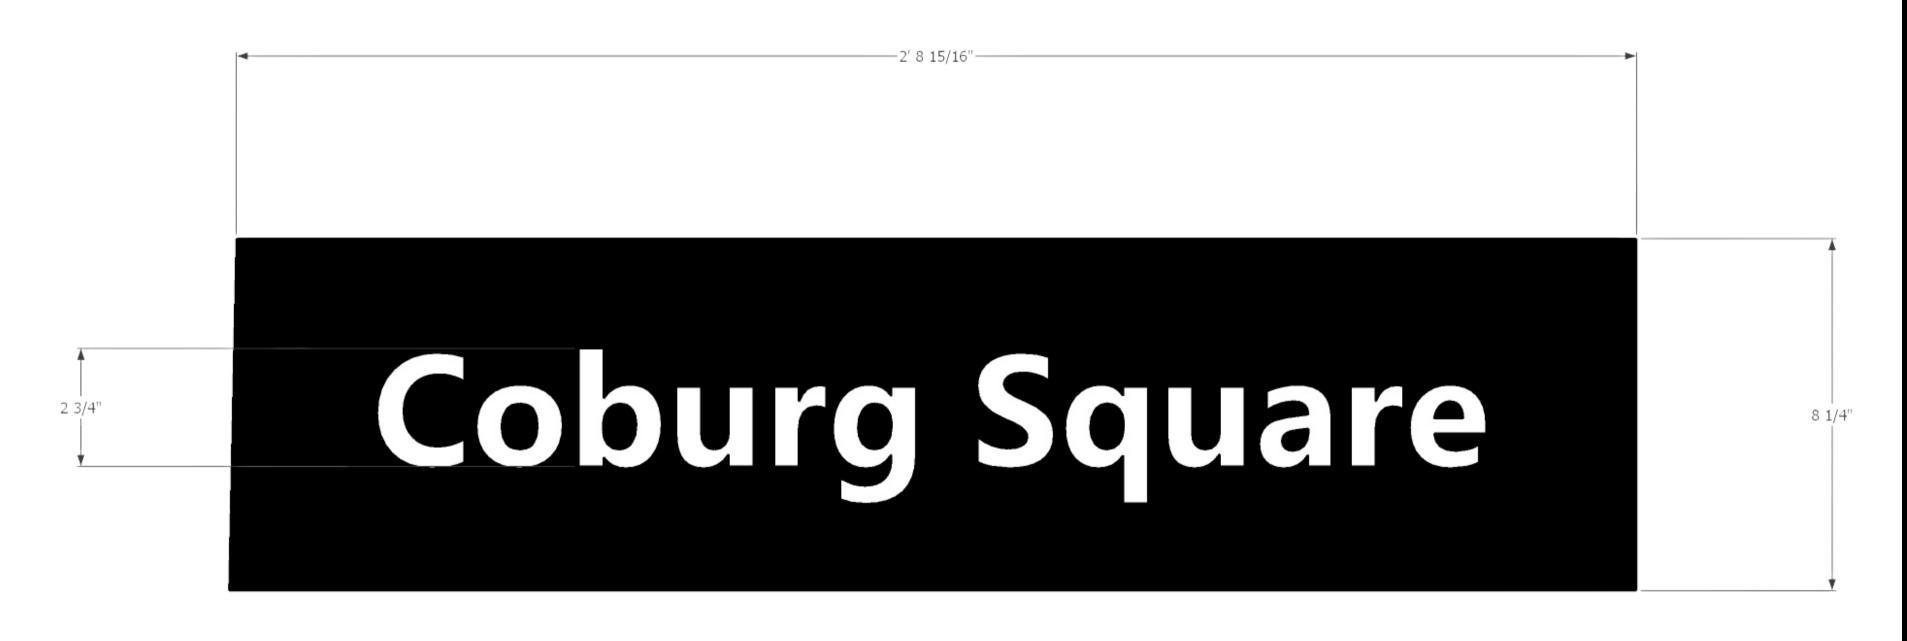

|  | STREET NAME SIGN                         |                              | SCALE -         |
|--|------------------------------------------|------------------------------|-----------------|
|  | THEATRE PROGRAM SPECIALIST<br>JOSH SIGAL | DESIGNED BY RAQUEL M JACKSON | DATE: 7-17-2022 |
|  | DIRECTED BY MARCUS WEISS                 | DRAWN BY RAQUEL M JACKSON    | DATE: 8-28-2022 |