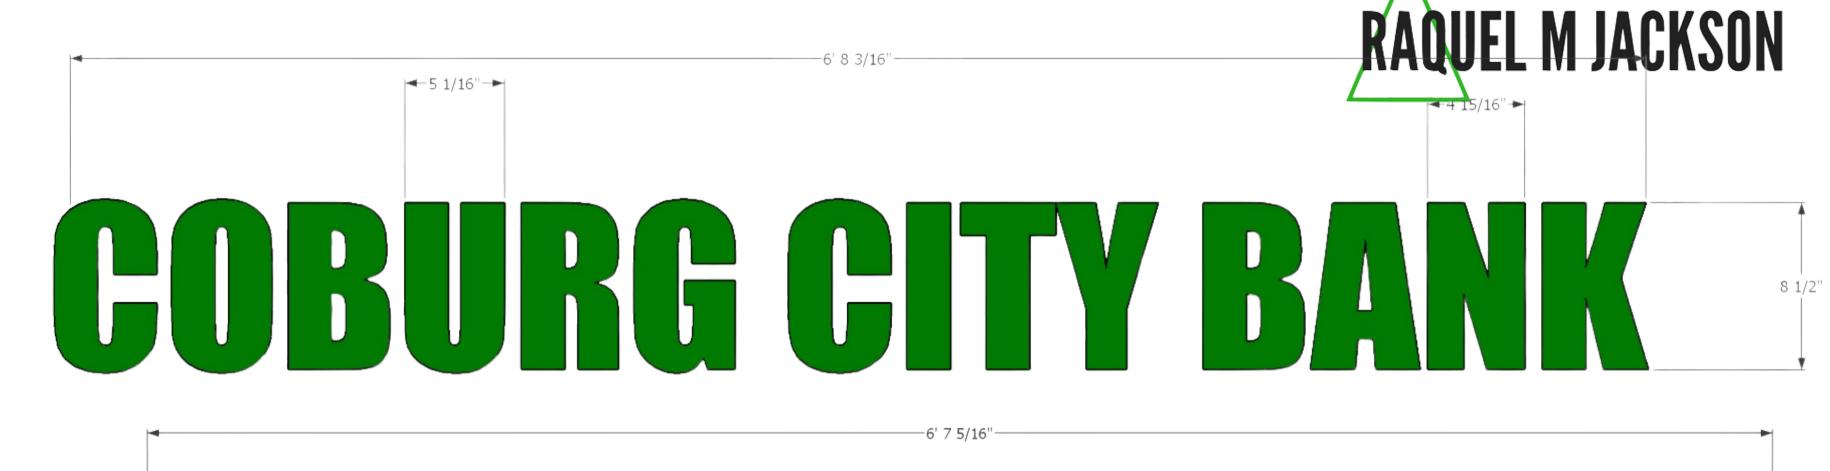

| BANK VAULT ROBERRY                       |                              | SCALE -         |
|------------------------------------------|------------------------------|-----------------|
| THEATRE PROGRAM SPECIALIST<br>JOSH SIGAL | DESIGNED BY RAQUEL M JACKSON | DATE: 7-17-2022 |
| DIRECTED BY MARCUS WEISS                 | DRAWN BY RAQUEL M JACKSON    | DATE: 8-20-2022 |