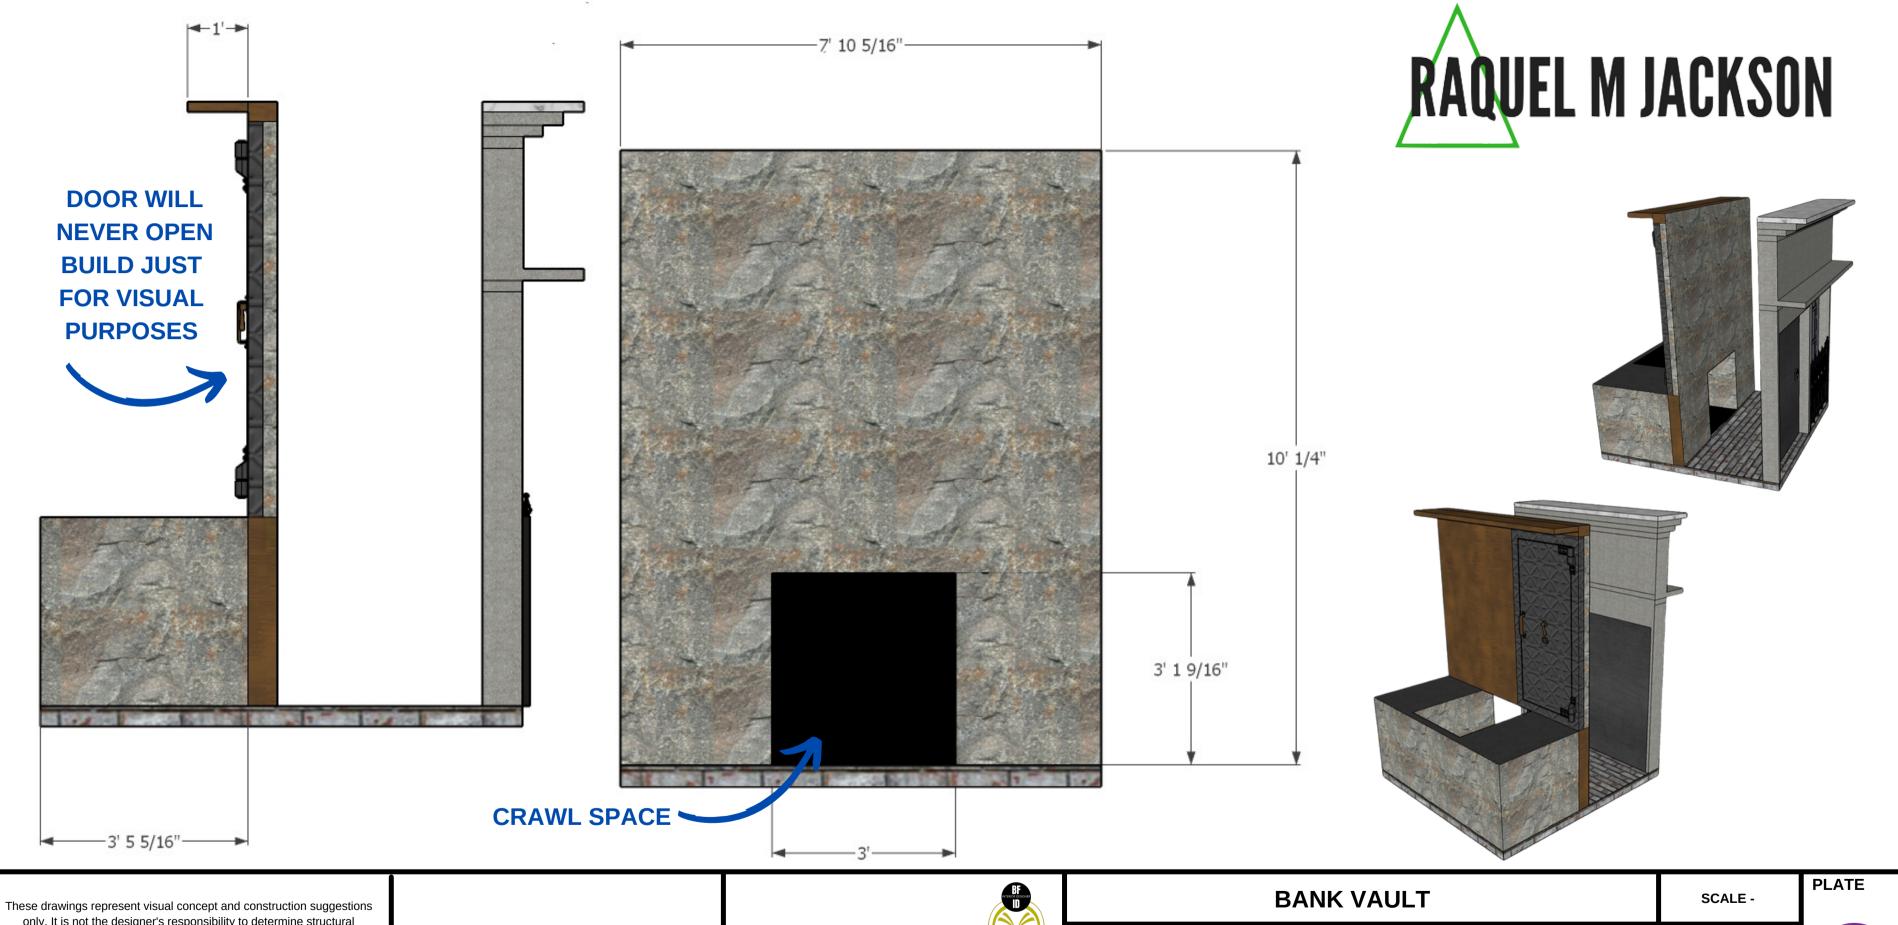

| BANK VAULT ROBERRY                       |                              | SCALE -         |
|------------------------------------------|------------------------------|-----------------|
| THEATRE PROGRAM SPECIALIST<br>JOSH SIGAL | DESIGNED BY RAQUEL M JACKSON | DATE: 7-17-2022 |
| DIRECTED BY MARCUS WEISS                 | DRAWN BY RAQUEL M JACKSON    | DATE: 8-20-2022 |

This scenic design and these drawings are the sole property of Raquel M Jackson. By viewing these drawings you agree that you will not copy, duplicate, transfer or by any other means divulge their constants. In no way will you compromise the ownership rights of Raquel M Jackson