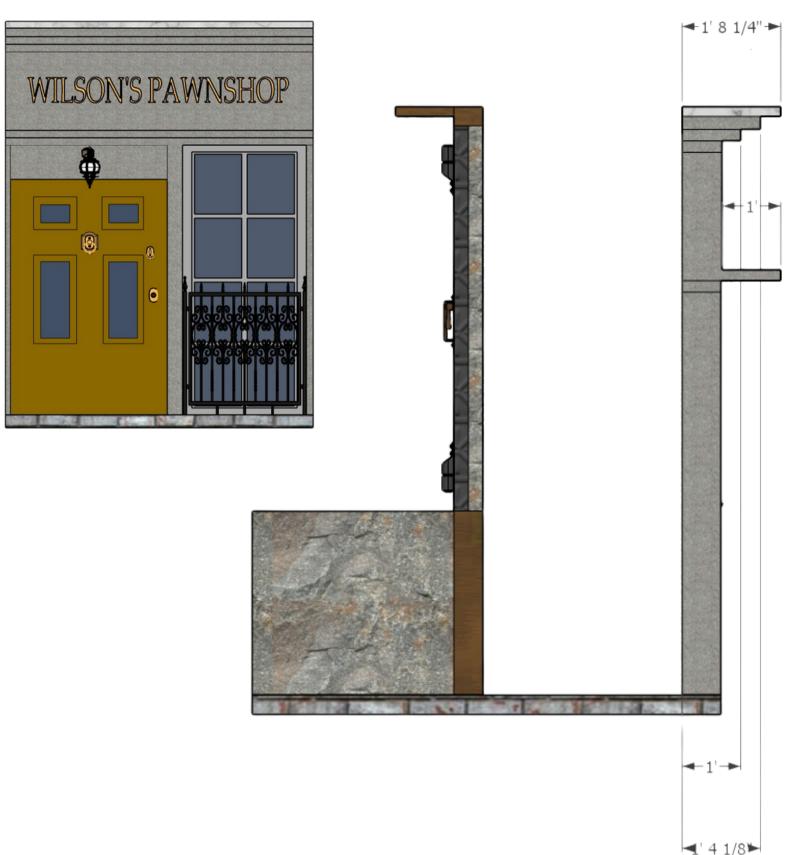

SHERLOCK HOLMES AND THE BAKER ST. IRREGULARS

|  | WILSON'S PAWN SHOP                       |                              | SCALE -         |
|--|------------------------------------------|------------------------------|-----------------|
|  | THEATRE PROGRAM SPECIALIST<br>JOSH SIGAL | DESIGNED BY RAQUEL M JACKSON | DATE: 7-17-2022 |
|  | DIRECTED BY MARCUS WEISS                 | DRAWN BY RAQUEL M JACKSON    | DATE: 8-28-2022 |

5

OF 13

PLATE

This scenic design and these drawings are the sole property of Raquel M Jackson. By viewing these drawings you agree that you will not copy, duplicate, transfer or by any other means divulge their constants. In no way will you compromise the ownership rights of Raquel M Jackson