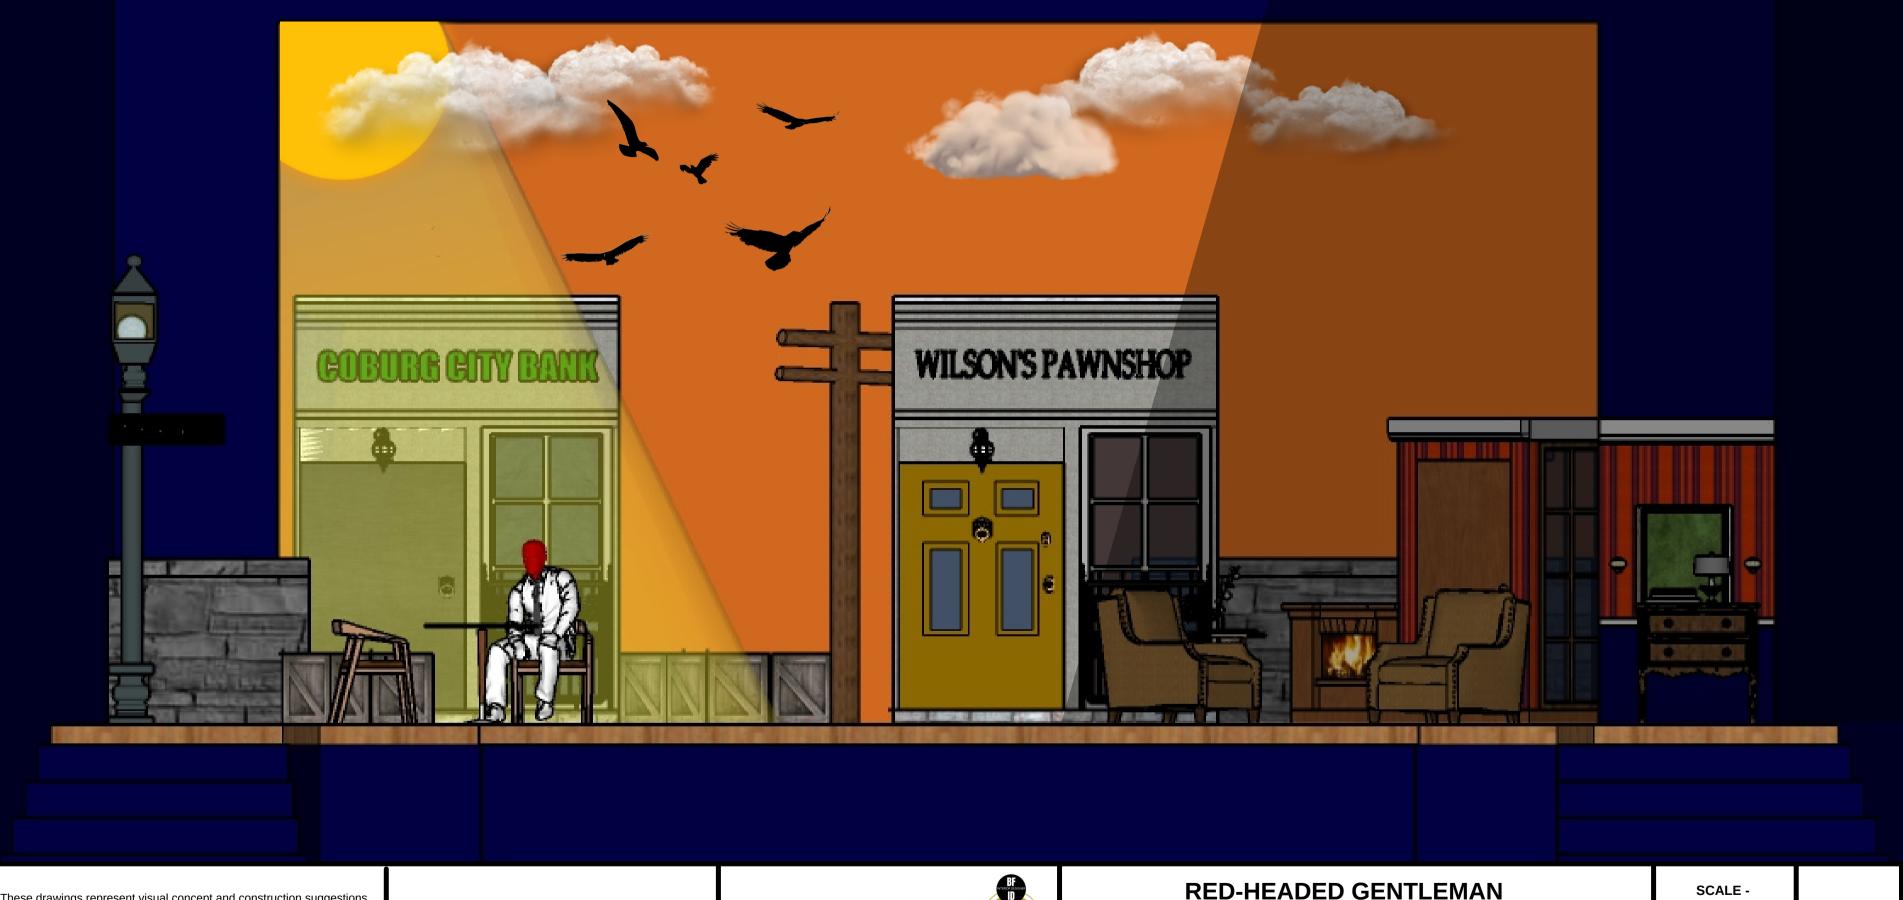

SHERLOCK HOLMES AND THE BAKER ST. IRREGULARS

|  |  | TED TIETOED GEITTEENIN IT                |                              |                 |
|--|--|------------------------------------------|------------------------------|-----------------|
|  |  | THEATRE PROGRAM SPECIALIST<br>JOSH SIGAL | DESIGNED BY RAQUEL M JACKSON | DATE: 7-17-2022 |
|  |  | 4                                        |                              |                 |

DIRECTED BY MARCUS WEISS DRAWN BY RAQUEL M JACKSON DATE: 8-20-2022

This scenic design and these drawings are the sole property of Raquel M Jackson. By viewing these drawings you agree that you will not copy, duplicate, transfer or by any other means divulge their constants. In no way will you compromise the ownership rights of Raquel M Jackson