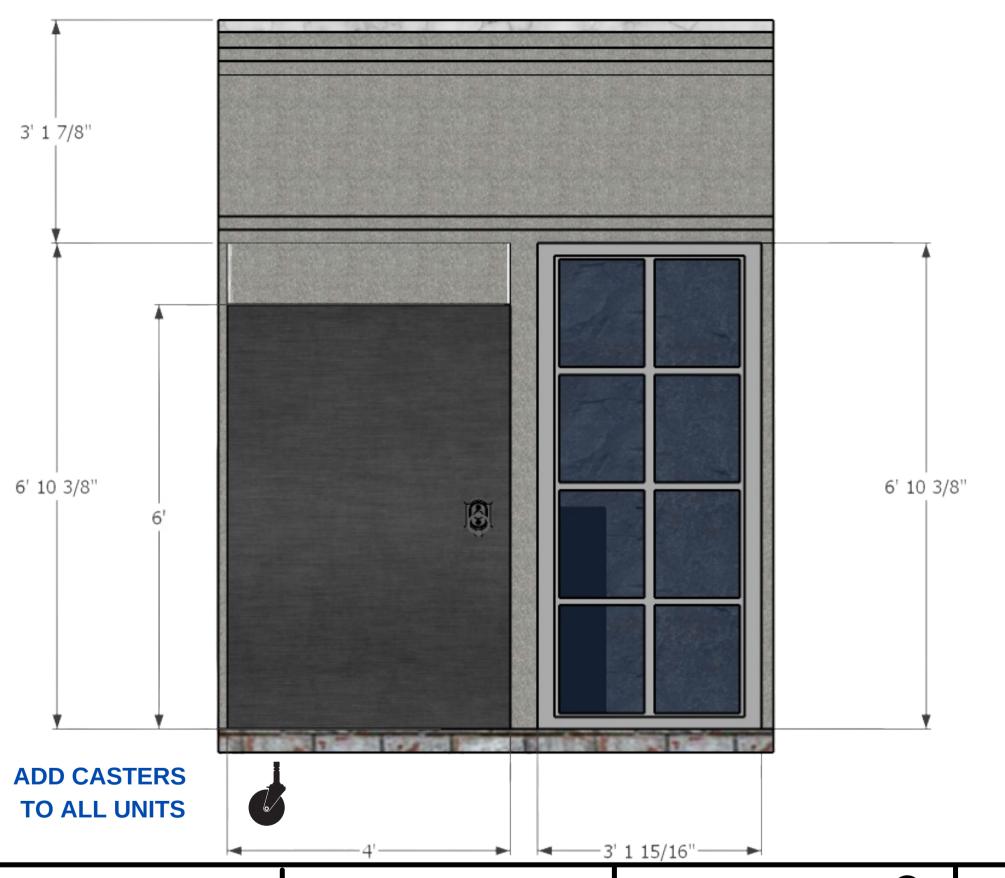

SHERLOCK HOLMES AND THE BAKER ST. IRREGULARS

|  | FRONT OF BANK                            |                              | SCALE -         | P |
|--|------------------------------------------|------------------------------|-----------------|---|
|  | THEATRE PROGRAM SPECIALIST<br>JOSH SIGAL | DESIGNED BY RAQUEL M JACKSON | DATE: 7-17-2022 |   |
|  | DIRECTED BY MARCUS WEISS                 | DRAWN BY RAQUEL M JACKSON    | DATE: 8-28-2022 |   |

PLATE

This scenic design and these drawings are the sole property of Raquel M Jackson. By viewing these drawings you agree that you will not copy, duplicate, transfer or by any other means divulge their constants. In no way will you compromise the ownership rights of Raquel M Jackson