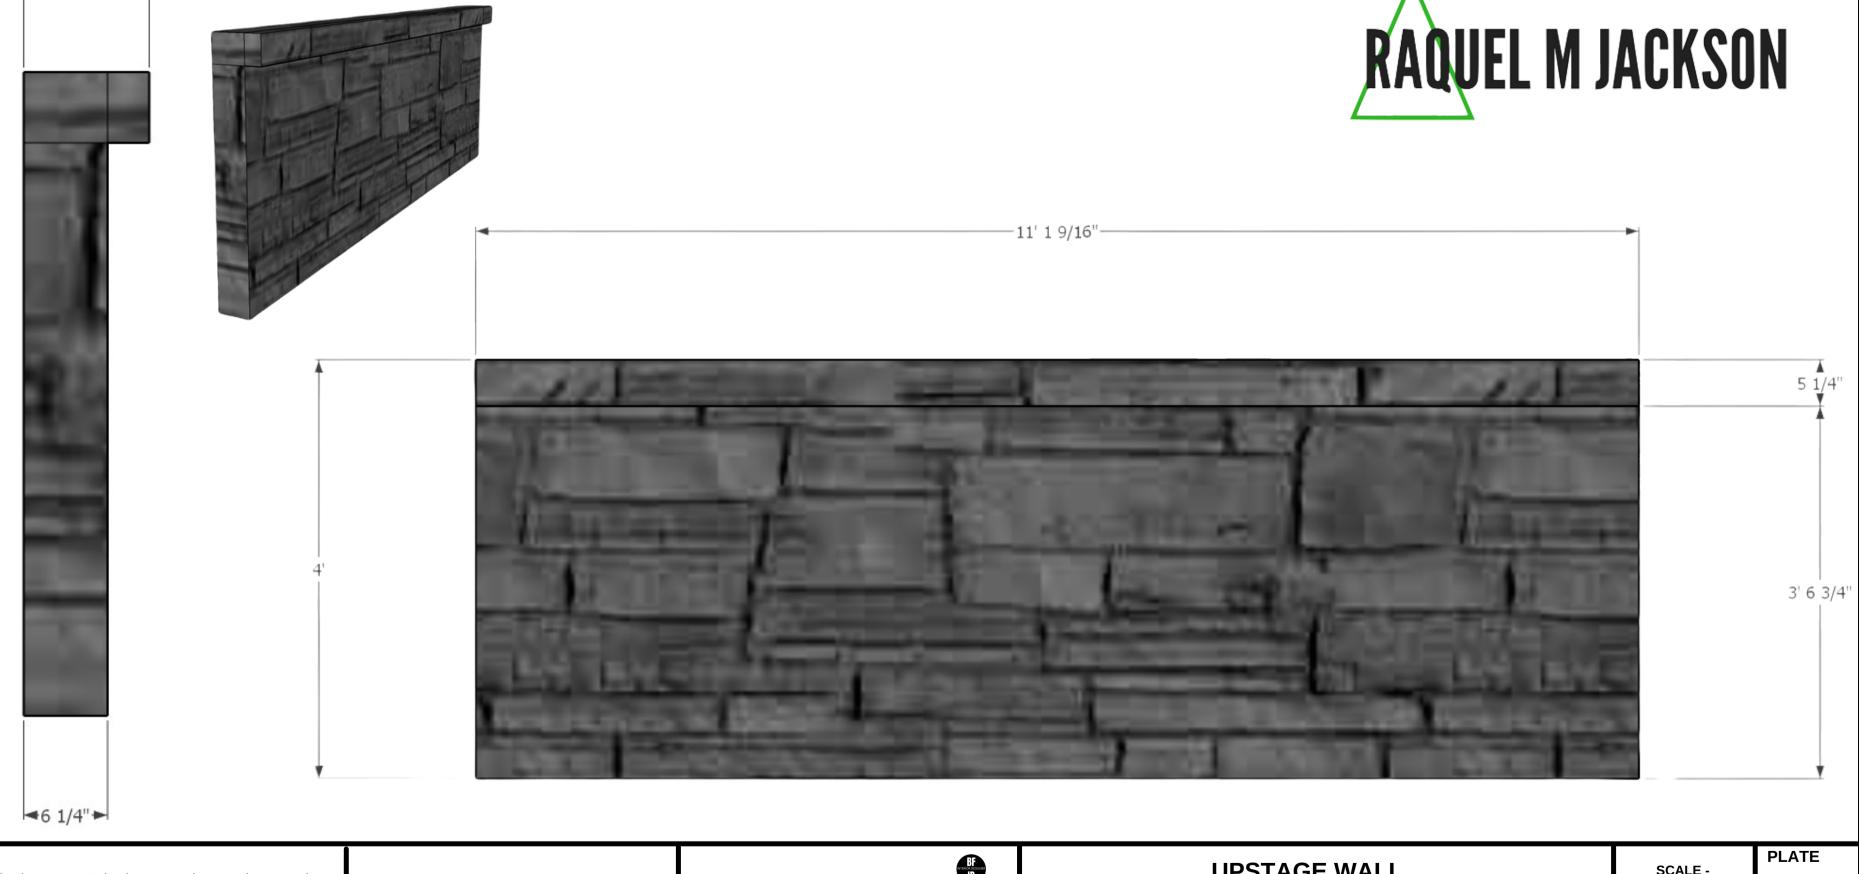

SHERLOCK HOLMES AND THE BAKER ST. IRREGULARS

| UPSTAGE WALL                             |                              | SCALE -         |  |
|------------------------------------------|------------------------------|-----------------|--|
| THEATRE PROGRAM SPECIALIST<br>JOSH SIGAL | DESIGNED BY RAQUEL M JACKSON | DATE: 7-17-2022 |  |
| DIRECTED BY MARCUS WEISS                 | DRAWN BY RAOUEL M JACKSON    | DATE: 8-28-2022 |  |

PLATE

OF 13

These drawings represent visual concept and construction suggestions only. It is not the designer's responsibility to determine structural responsibility for improper engineering, construction, handing or use of