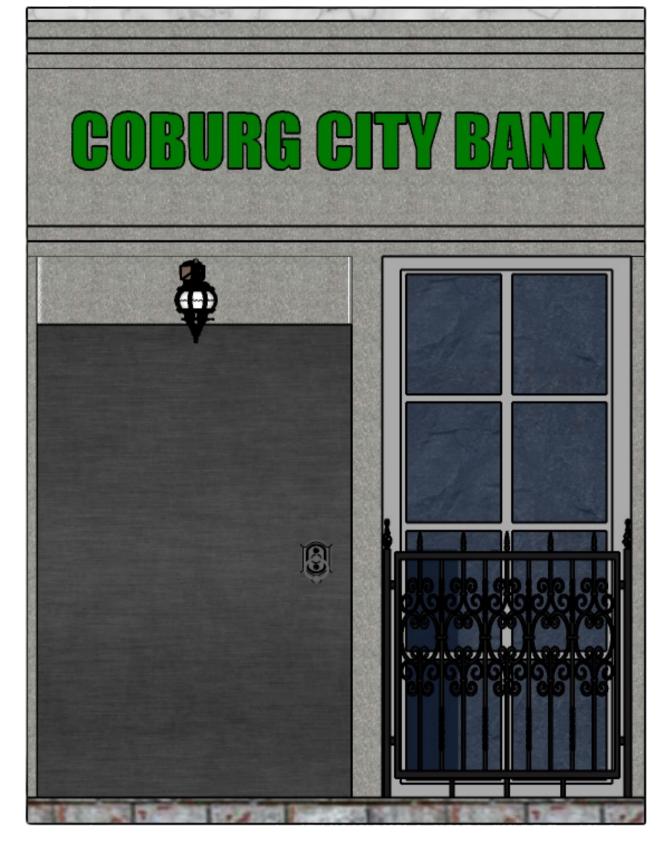

SHERLOCK HOLMES AND THE BAKER ST. IRREGULARS

|  | FRONT OF BANK                            |                              | SCALE -         | P |
|--|------------------------------------------|------------------------------|-----------------|---|
|  | THEATRE PROGRAM SPECIALIST<br>JOSH SIGAL | DESIGNED BY RAQUEL M JACKSON | DATE: 7-17-2022 |   |
|  | DIRECTED BY MARCUS WEISS                 | DRAWN BY RAQUEL M JACKSON    | DATE: 8-28-2022 |   |

PLATE

This scenic design and these drawings are the sole property of Raquel M Jackson. By viewing these drawings you agree that you will not copy, duplicate, transfer or by any other means divulge their constants. In no way will you compromise the ownership rights of Raquel M Jackson