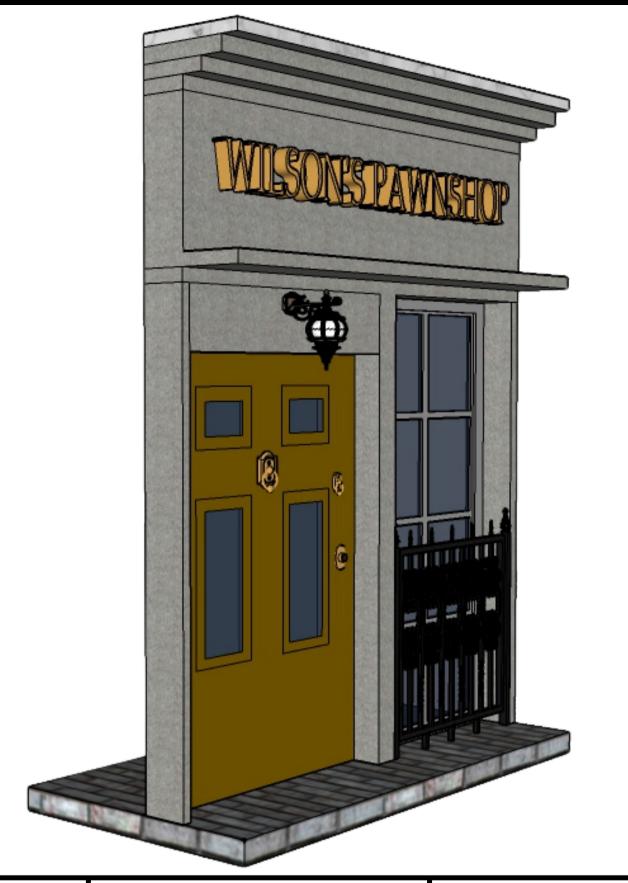

SHERLOCK HOLMES AND THE BAKER ST. IRREGULARS

|  | WILSON'S PAWN SHOP                       |                              | SCALE -         |
|--|------------------------------------------|------------------------------|-----------------|
|  | THEATRE PROGRAM SPECIALIST<br>JOSH SIGAL | DESIGNED BY RAQUEL M JACKSON | DATE: 7-17-2022 |
|  | DIRECTED BY MARCUS WEISS                 | DRAWN BY RAQUEL M JACKSON    | DATE: 8-28-2022 |

5

OF 13

PLATE

This scenic design and these drawings are the sole property of Raquel M Jackson. By viewing these drawings you agree that you will not copy, duplicate, transfer or by any other means divulge their constants. In no way will you compromise the ownership rights of Raquel M Jackson