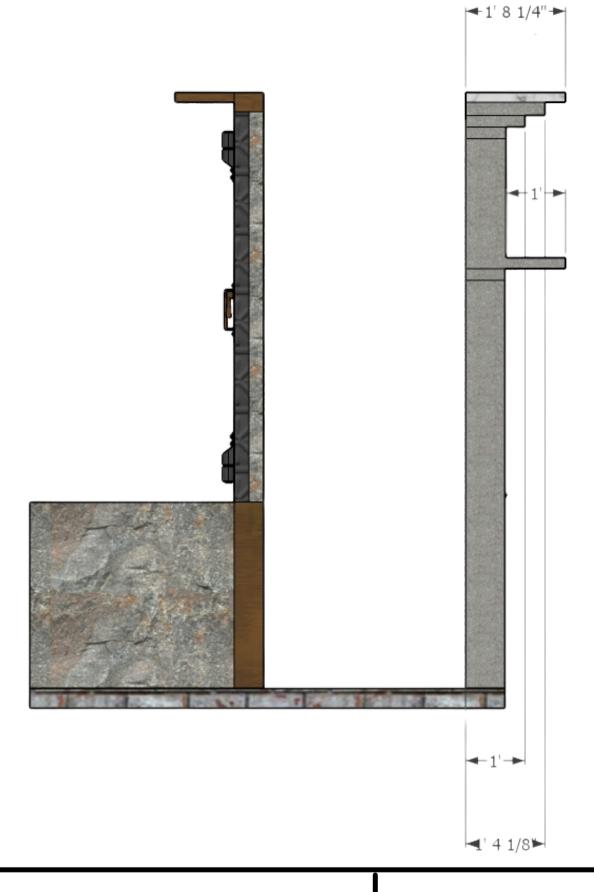

SHERLOCK HOLMES AND THE BAKER ST. IRREGULARS

|  | WILSON'S PAWN SHOP                       |                              | SCALE -         |
|--|------------------------------------------|------------------------------|-----------------|
|  | THEATRE PROGRAM SPECIALIST<br>JOSH SIGAL | DESIGNED BY RAQUEL M JACKSON | DATE: 7-17-2022 |
|  | DIRECTED BY MARCUS WEISS                 | DRAWN BY RAQUEL M JACKSON    | DATE: 8-28-2022 |

5

OF 13

PLATE

This scenic design and these drawings are the sole property of Raquel M Jackson. By viewing these drawings you agree that you will not copy, duplicate, transfer or by any other means divulge their constants. In no way will you compromise the ownership rights of Raquel M Jackson