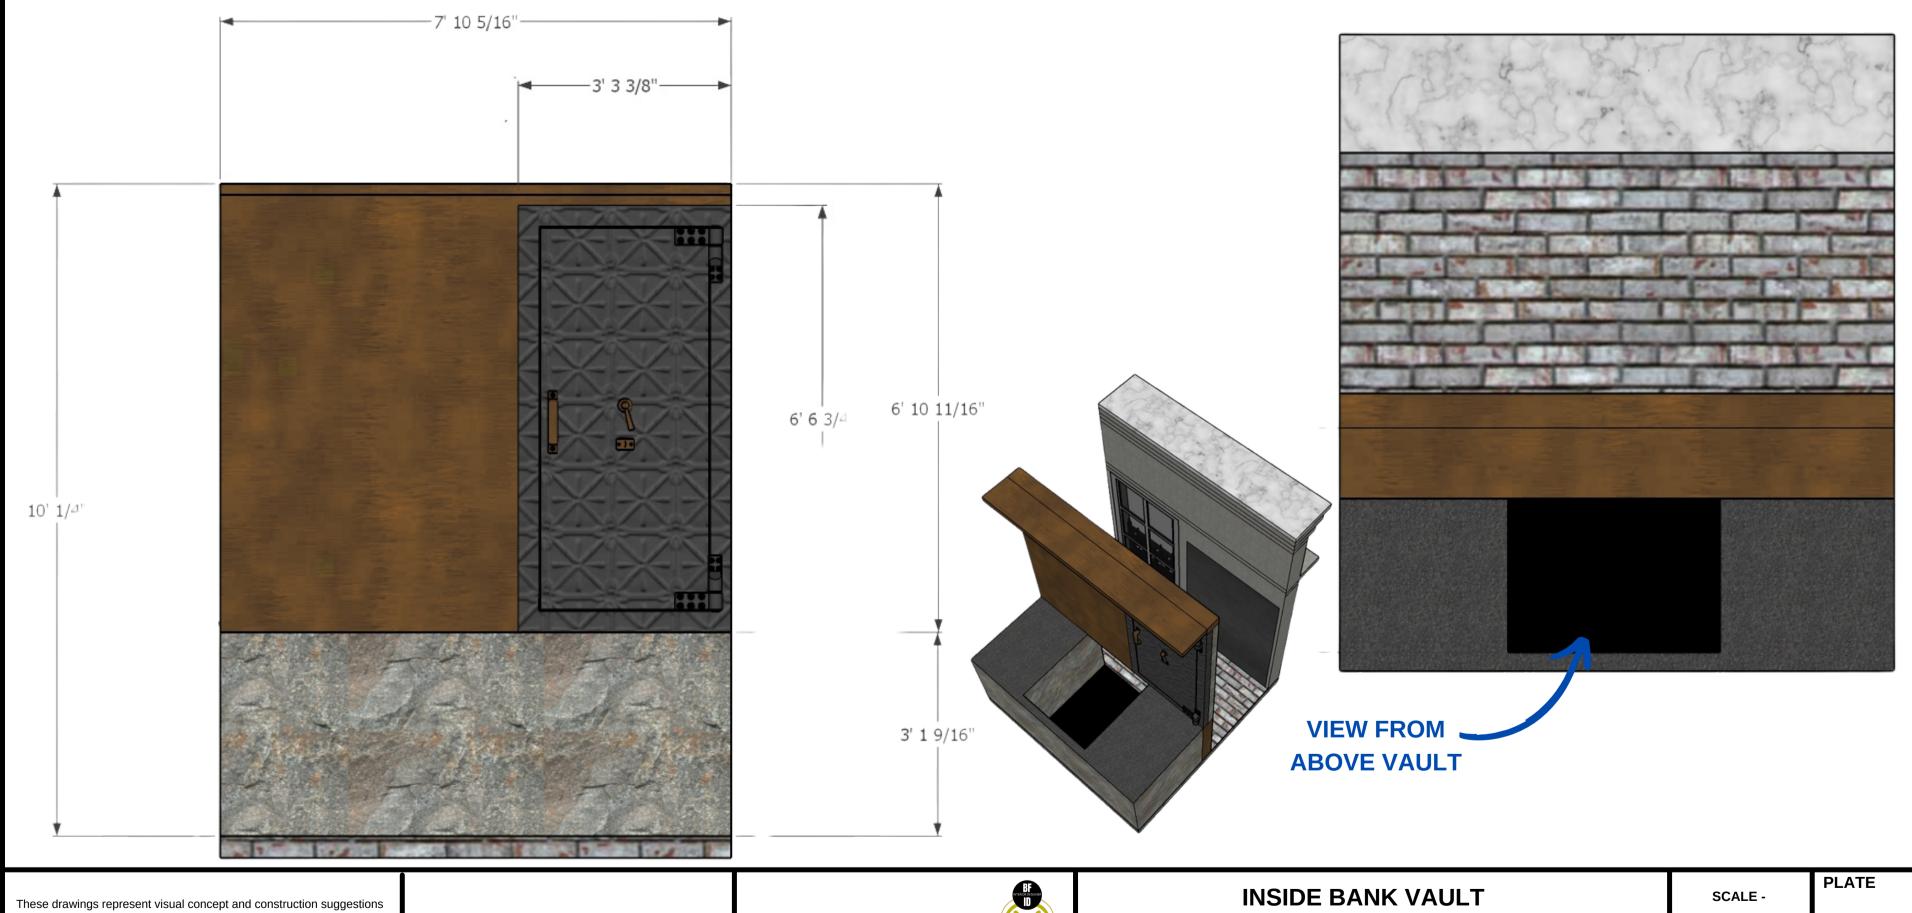

SHERLOCK HOLMES AND THE BAKER ST. IRREGULARS

|  | INSIDE BA                                | INSIDE BANK VAULT SCALE -    |                 | PI |  |
|--|------------------------------------------|------------------------------|-----------------|----|--|
|  | THEATRE PROGRAM SPECIALIST<br>JOSH SIGAL | DESIGNED BY RAQUEL M JACKSON | DATE: 7-17-2022 |    |  |
|  | DIRECTED BY MARCUS WEISS                 | DRAWN BY RAQUEL M JACKSON    | DATE: 8-28-2022 |    |  |

This scenic design and these drawings are the sole property of Raquel M Jackson. By viewing these drawings you agree that you will not copy, duplicate, transfer or by any other means divulge their constants. In no way will you compromise the ownership rights of Raquel M Jackson