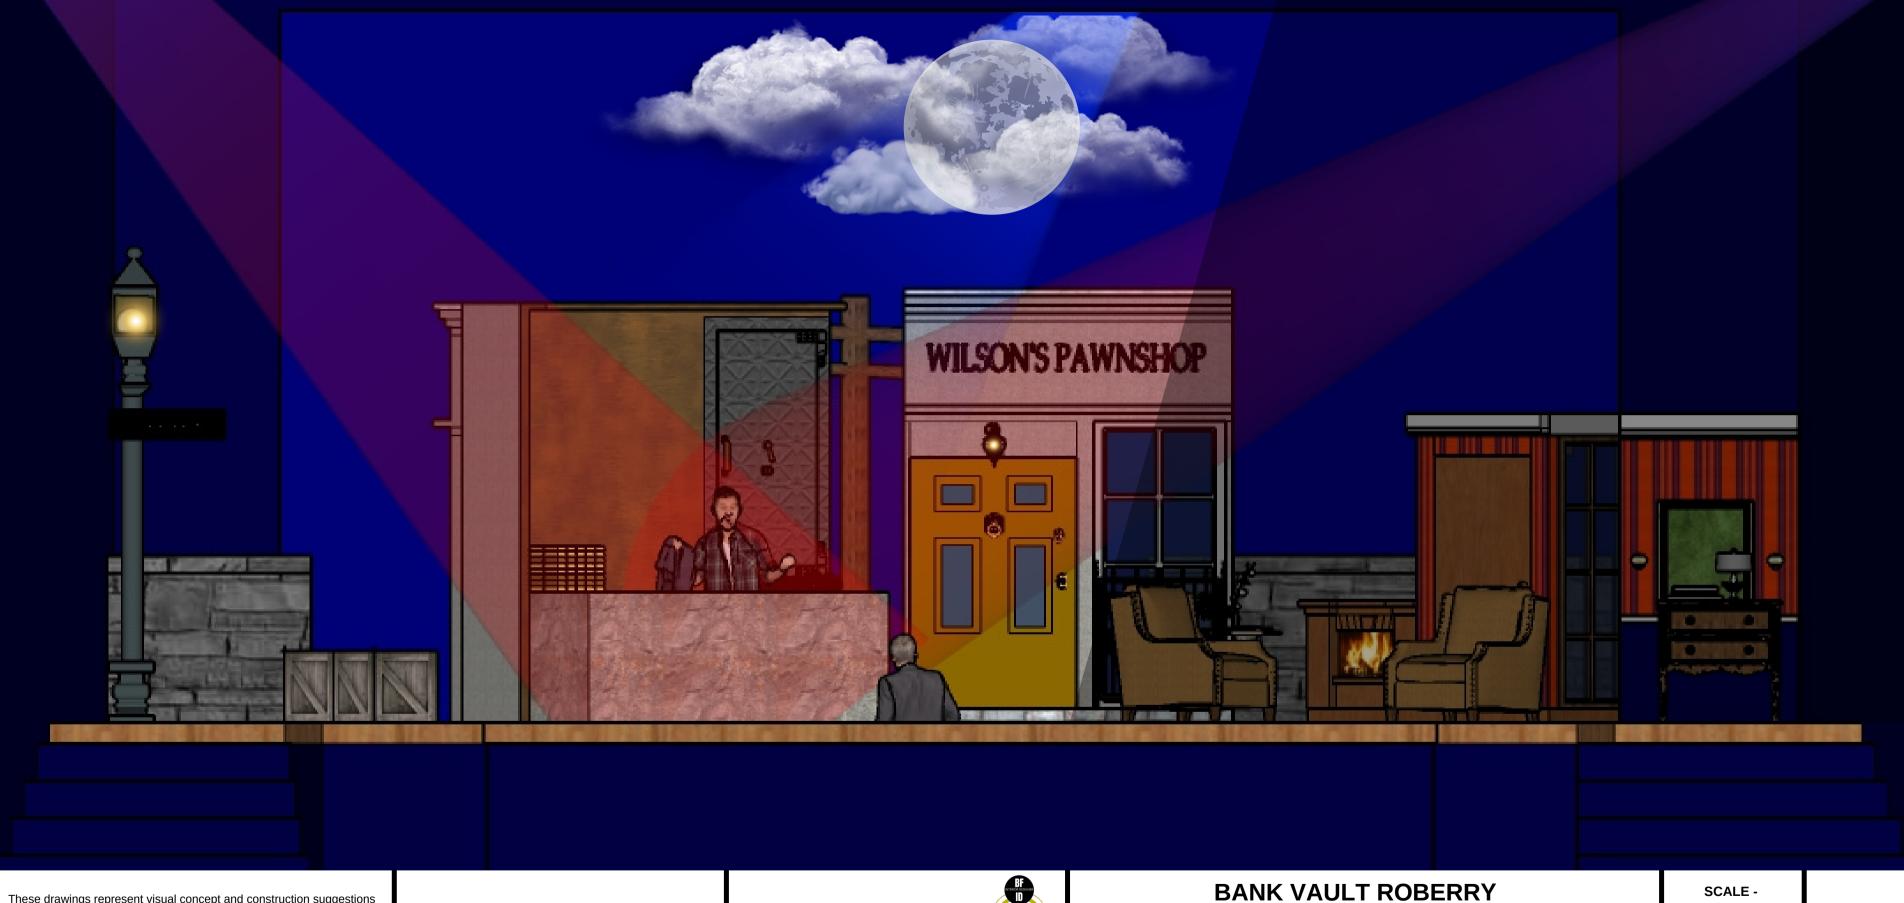

| BANK VAULT ROBERRY                       |                              | SCALE -         |
|------------------------------------------|------------------------------|-----------------|
| THEATRE PROGRAM SPECIALIST<br>JOSH SIGAL | DESIGNED BY RAQUEL M JACKSON | DATE: 7-17-2022 |
| DIRECTED BY MARCUS WEISS                 | DRAWN BY RAQUEL M JACKSON    | DATE: 8-20-2022 |