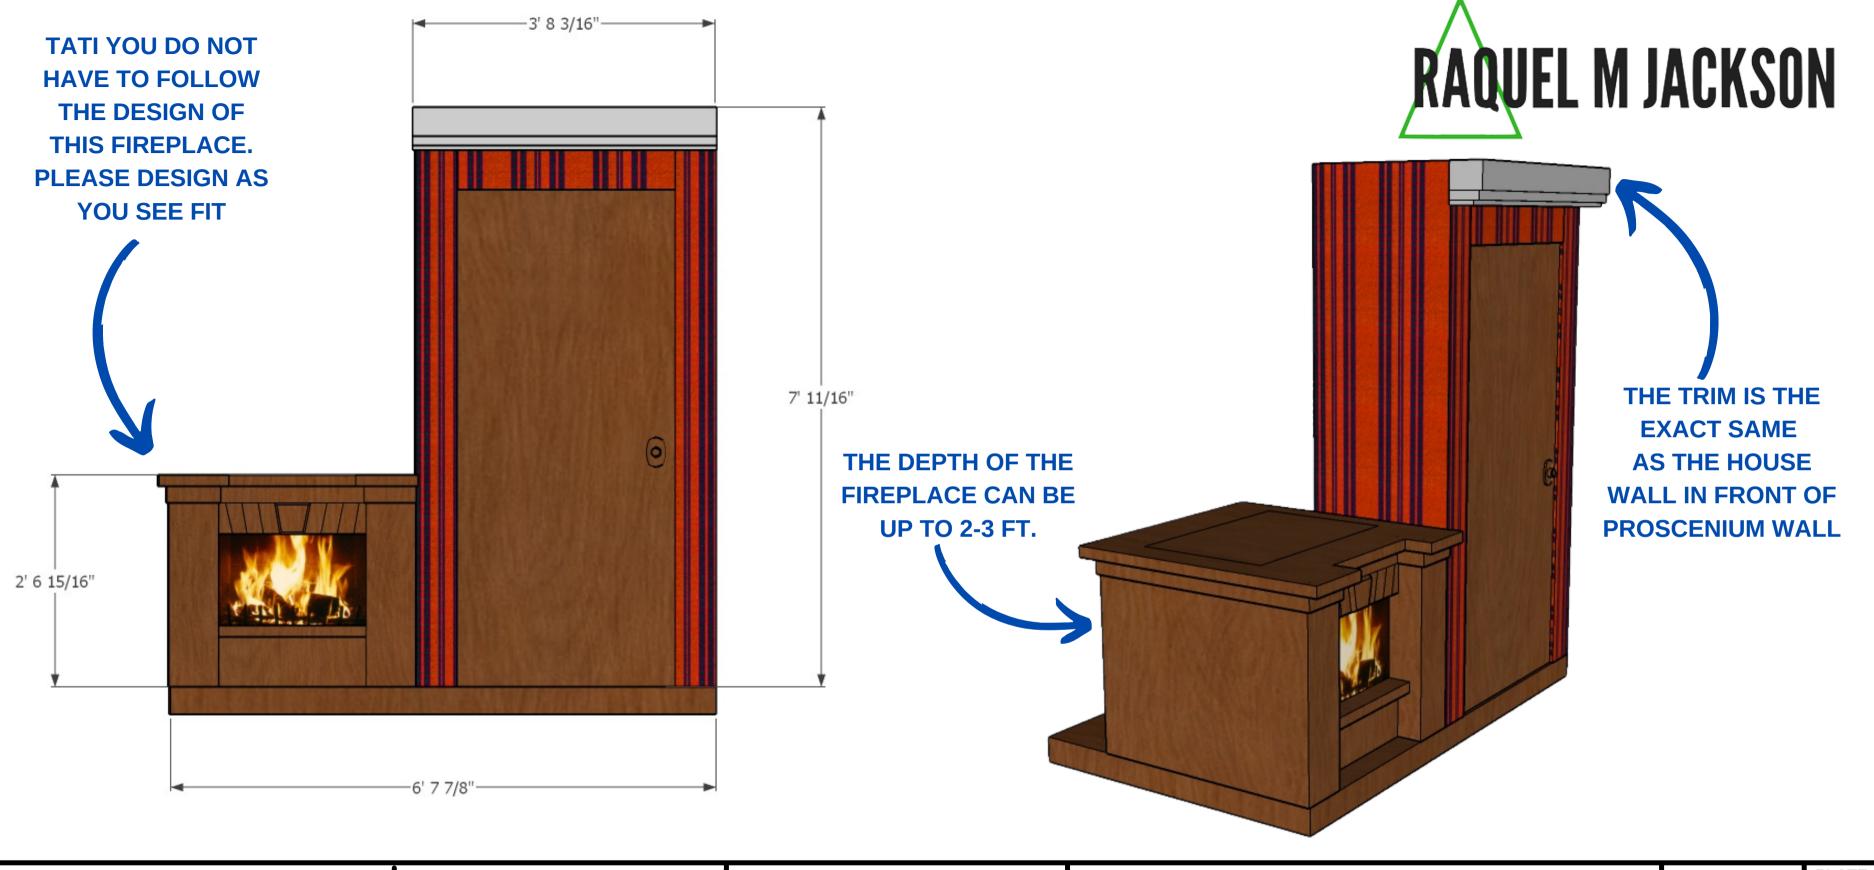

SHERLOCK HOLMES AND THE BAKER ST. IRREGULARS

| ener. | HOUSE FIREPLACE AND FRONT DOOR           |                              | SCALE -         | - |
|-------|------------------------------------------|------------------------------|-----------------|---|
|       | THEATRE PROGRAM SPECIALIST<br>JOSH SIGAL | DESIGNED BY RAQUEL M JACKSON | DATE: 7-17-2022 |   |
| =     |                                          |                              |                 |   |

**DRAWN BY RAQUEL M JACKSON** 

**DIRECTED BY MARCUS WEISS** 

PLATE

OF 13

DATE: 8-28-2022

This scenic design and these drawings are the sole property of Raquel M Jackson. By viewing these drawings you agree that you will not copy, duplicate, transfer or by any other means divulge their constants. In no way will you compromise the ownership rights of Raquel M Jackson