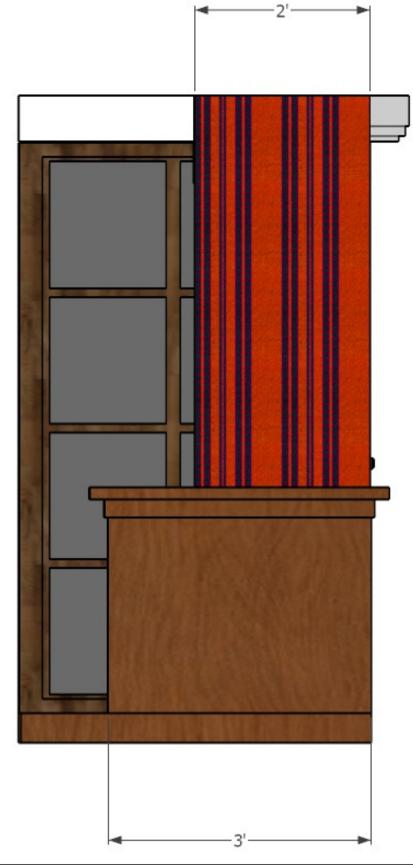

SHERLOCK HOLMES AND THE BAKER ST. IRREGULARS

| HOUSE DOOR AND WINDOW |
|-----------------------|
|                       |

N SCALE -

DESIGNED BY RAQUEL M JACKSON DATE: 7-17-2022

DIRECTED BY MARCUS WEISS DRAY

THEATRE PROGRAM SPECIALIST

**JOSH SIGAL** 

DRAWN BY RAQUEL M JACKSON

DATE: 8-28-2022

O

This scenic design and these drawings are the sole property of Raquel M Jackson. By viewing these drawings you agree that you will not copy, duplicate, transfer or by any other means divulge their constants. In no way will you compromise the ownership rights of Raquel M Jackson