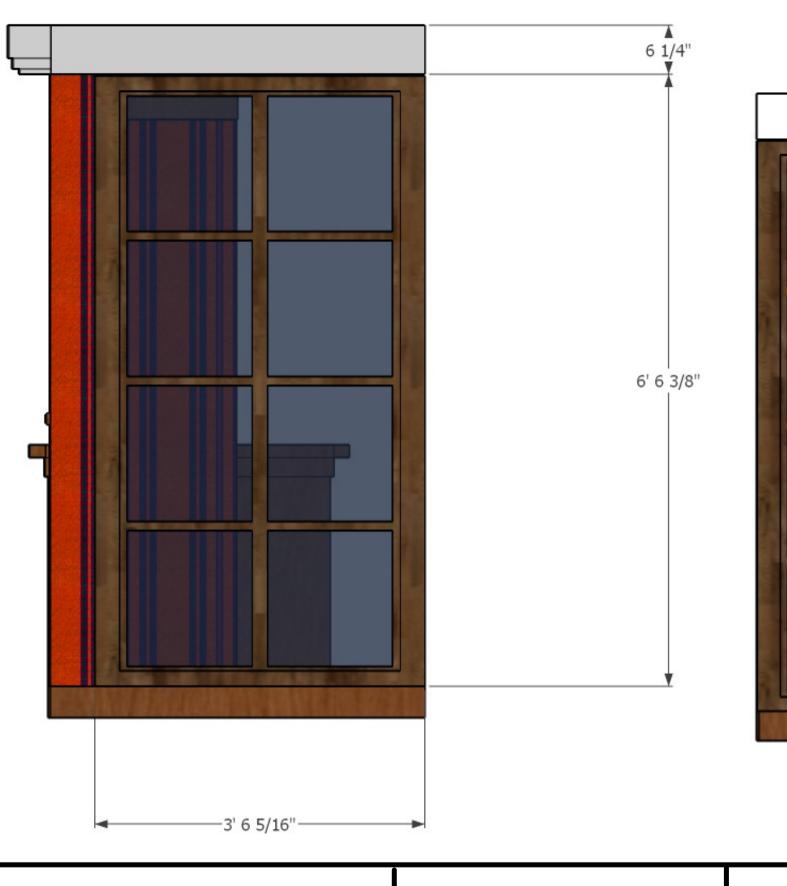

SHERLOCK HOLMES AND THE BAKER ST. IRREGULARS

| HOUSE DOOR AND WINDOW |
|-----------------------|
|                       |

N SCALE -

DESIGNED BY RAQUEL M JACKSON DATE: 7-17-2022

DIRECTED BY MARCUS WEISS DRAY

THEATRE PROGRAM SPECIALIST

**JOSH SIGAL** 

DRAWN BY RAQUEL M JACKSON

DATE: 8-28-2022

O

This scenic design and these drawings are the sole property of Raquel M Jackson. By viewing these drawings you agree that you will not copy, duplicate, transfer or by any other means divulge their constants. In no way will you compromise the ownership rights of Raquel M Jackson