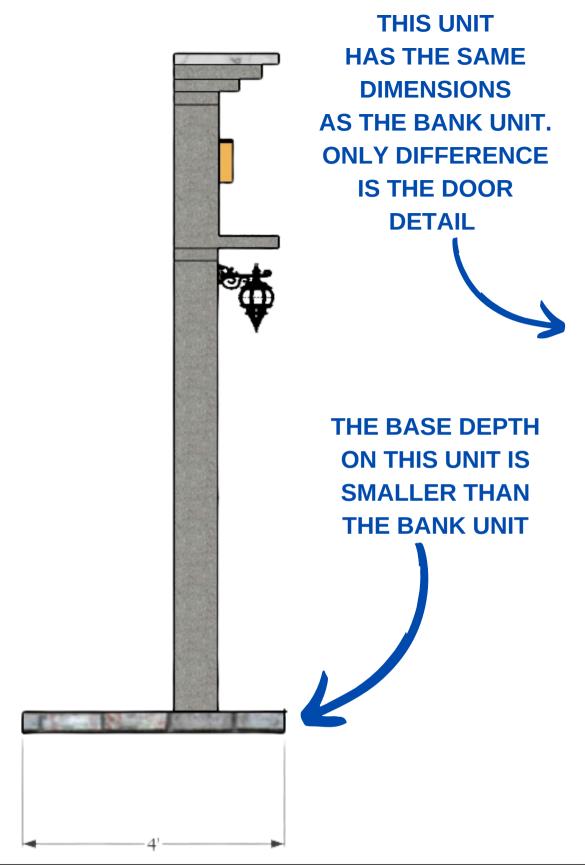

SHERLOCK HOLMES AND THE BAKER ST. IRREGULARS

|  | WILSON'S PAWN SHOP                       |                              | SCALE -         |
|--|------------------------------------------|------------------------------|-----------------|
|  | THEATRE PROGRAM SPECIALIST<br>JOSH SIGAL | DESIGNED BY RAQUEL M JACKSON | DATE: 7-17-2022 |
|  | DIRECTED BY MARCUS WEISS                 | DRAWN BY RAQUEL M JACKSON    | DATE: 8-28-2022 |

5

OF 13

PLATE

This scenic design and these drawings are the sole property of Raquel M Jackson. By viewing these drawings you agree that you will not copy, duplicate, transfer or by any other means divulge their constants. In no way will you compromise the ownership rights of Raquel M Jackson