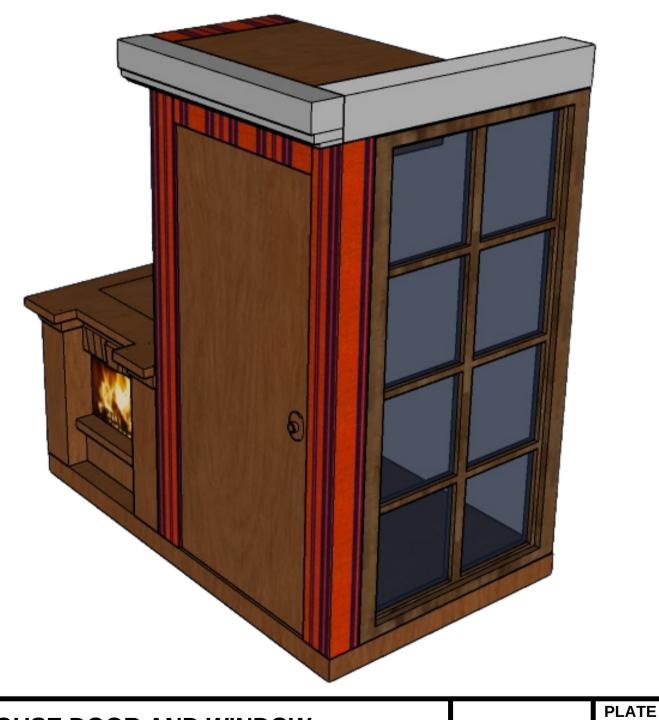

SHERLOCK HOLMES AND THE BAKER ST. IRREGULARS

| HOUSE DOOR AND WINDOW |
|-----------------------|
|                       |

N SCALE -

DESIGNED BY RAQUEL M JACKSON DATE: 7-17-2022

DIRECTED BY MARCUS WEISS DRAY

THEATRE PROGRAM SPECIALIST

**JOSH SIGAL** 

DRAWN BY RAQUEL M JACKSON

DATE: 8-28-2022

O

This scenic design and these drawings are the sole property of Raquel M Jackson. By viewing these drawings you agree that you will not copy, duplicate, transfer or by any other means divulge their constants. In no way will you compromise the ownership rights of Raquel M Jackson