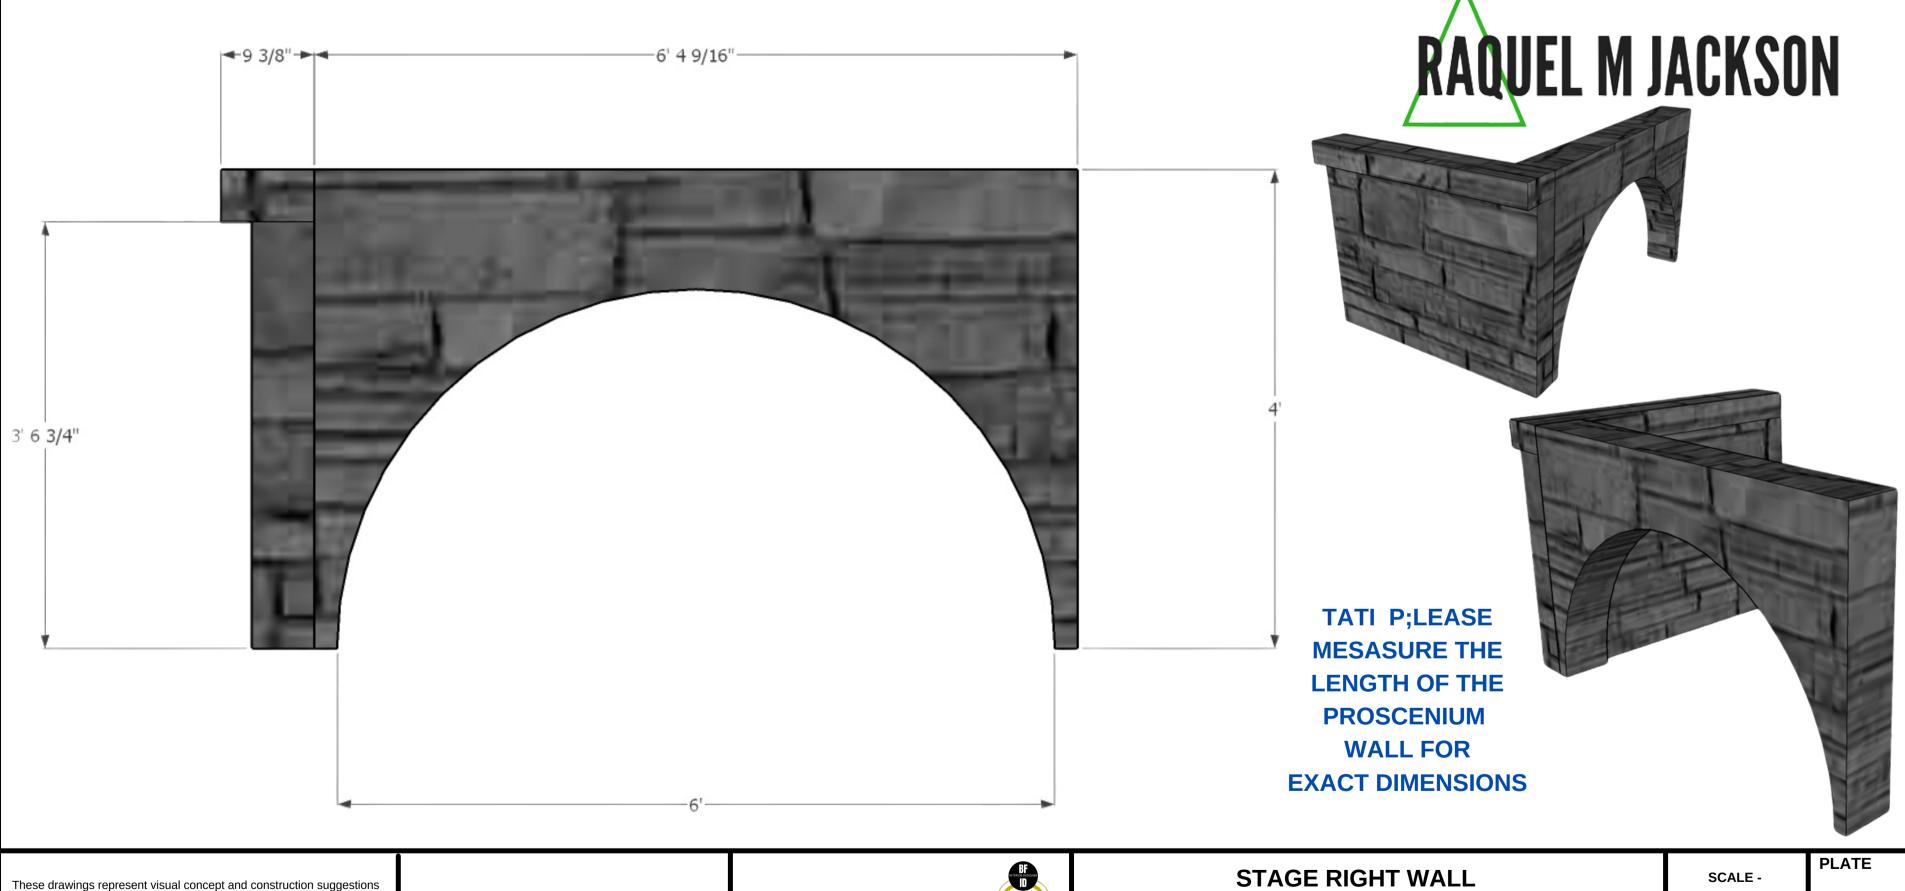

SHERLOCK HOLMES AND THE BAKER ST. IRREGULARS

| STAGE RIGHT | WAL |
|-------------|-----|
|             |     |
|             |     |

DESIGNED BY RAQUEL M JACKSON

DATE: 7-17-2022

**DIRECTED BY MARCUS WEISS** 

THEATRE PROGRAM SPECIALIST

**JOSH SIGAL** 

DRAWN BY RAQUEL M JACKSON

DATE: 8-28-2022

**4**-9 3/8"--

This scenic design and these drawings are the sole property of Raquel M Jackson. By viewing these drawings you agree that you will not copy, duplicate, transfer or by any other means divulge their constants. In no way will you compromise the ownership rights of Raquel M Jackson