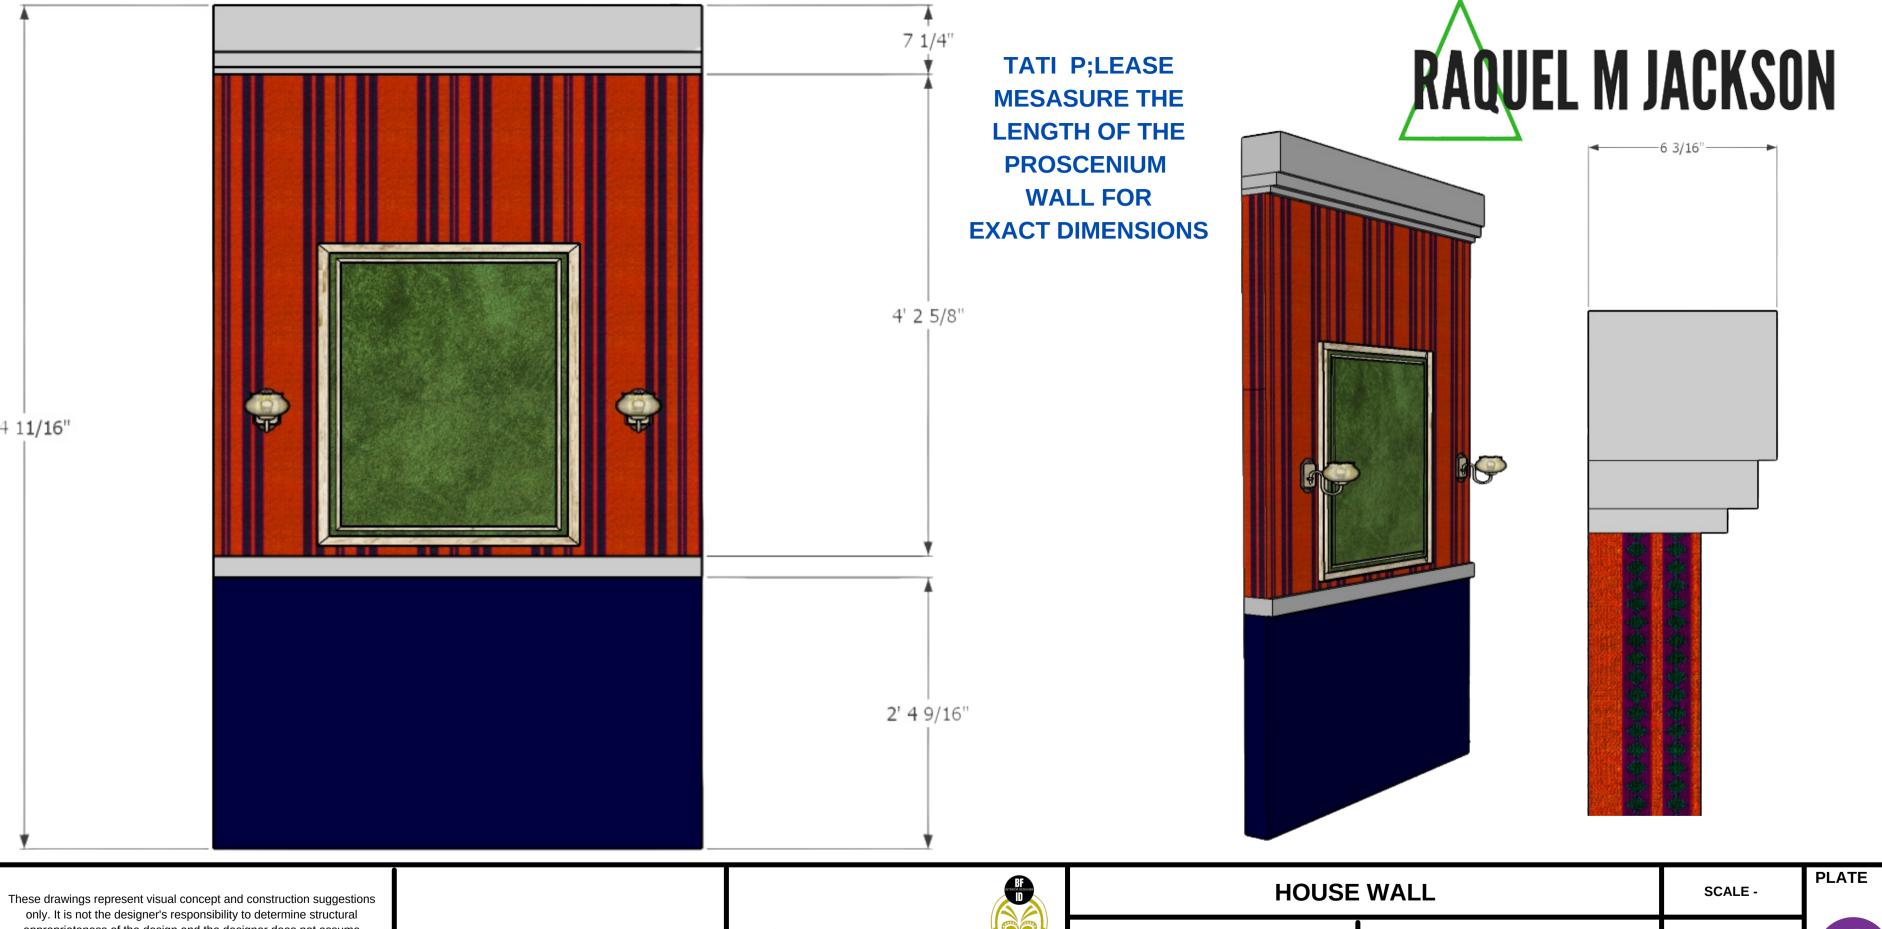

SHERLOCK HOLMES AND THE BAKER ST. IRREGULARS

| $\wedge$ |             |
|----------|-------------|
| RAQUELI  | A JACKSON 🧶 |
|          |             |

| BF<br>R DESIGNER<br>ID | HOUSE                                    | SCALE -                      | '               |  |
|------------------------|------------------------------------------|------------------------------|-----------------|--|
|                        | THEATRE PROGRAM SPECIALIST<br>JOSH SIGAL | DESIGNED BY RAQUEL M JACKSON | DATE: 7-17-2022 |  |
|                        | DIRECTED BY MARCUS WEISS                 | DRAWN BY RAQUEL M JACKSON    | DATE: 8-28-2022 |  |

This scenic design and these drawings are the sole property of Raquel M Jackson. By viewing these drawings you agree that you will not copy, duplicate, transfer or by any other means divulge their constants. In no way will you compromise the ownership rights of Raquel M Jackson