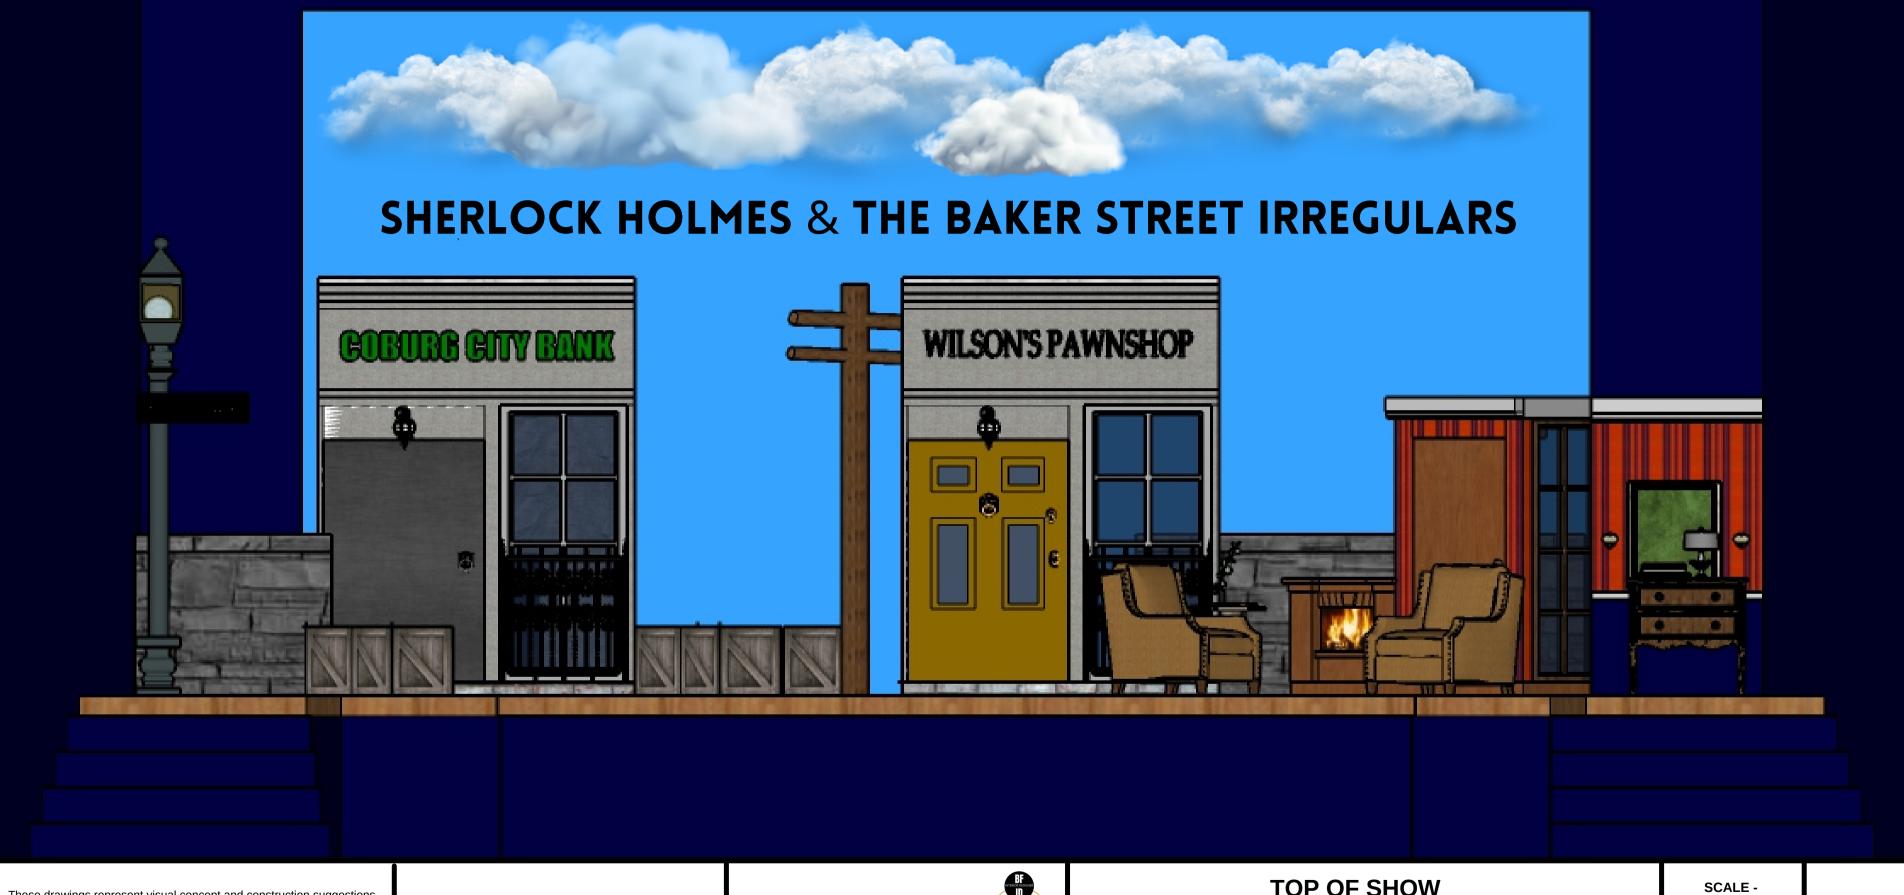

| \ | TOP OF SHOW                              |                              | SCALE -         |
|---|------------------------------------------|------------------------------|-----------------|
|   | THEATRE PROGRAM SPECIALIST<br>JOSH SIGAL | DESIGNED BY RAQUEL M JACKSON | DATE: 7-17-2022 |
|   | DIRECTED BY MARCUS WEISS                 | DRAWN BY RAQUEL M JACKSON    | DATE: 8-20-2022 |