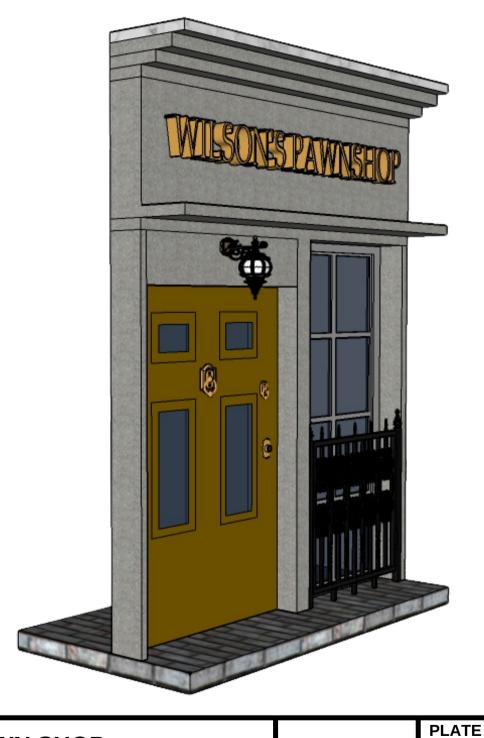

SHERLOCK HOLMES AND THE BAKER ST. IRREGULARS

|  | WILSON'S PAWN SHOP                       |                              | SCALE -         |
|--|------------------------------------------|------------------------------|-----------------|
|  | THEATRE PROGRAM SPECIALIST<br>JOSH SIGAL | DESIGNED BY RAQUEL M JACKSON | DATE: 7-17-2022 |
|  | DIRECTED BY MARCUS WEISS                 | DRAWN BY RAQUEL M JACKSON    | DATE: 8-28-2022 |

5

OF 13

PLATE

This scenic design and these drawings are the sole property of Raquel M Jackson. By viewing these drawings you agree that you will not copy, duplicate, transfer or by any other means divulge their constants. In no way will you compromise the ownership rights of Raquel M Jackson