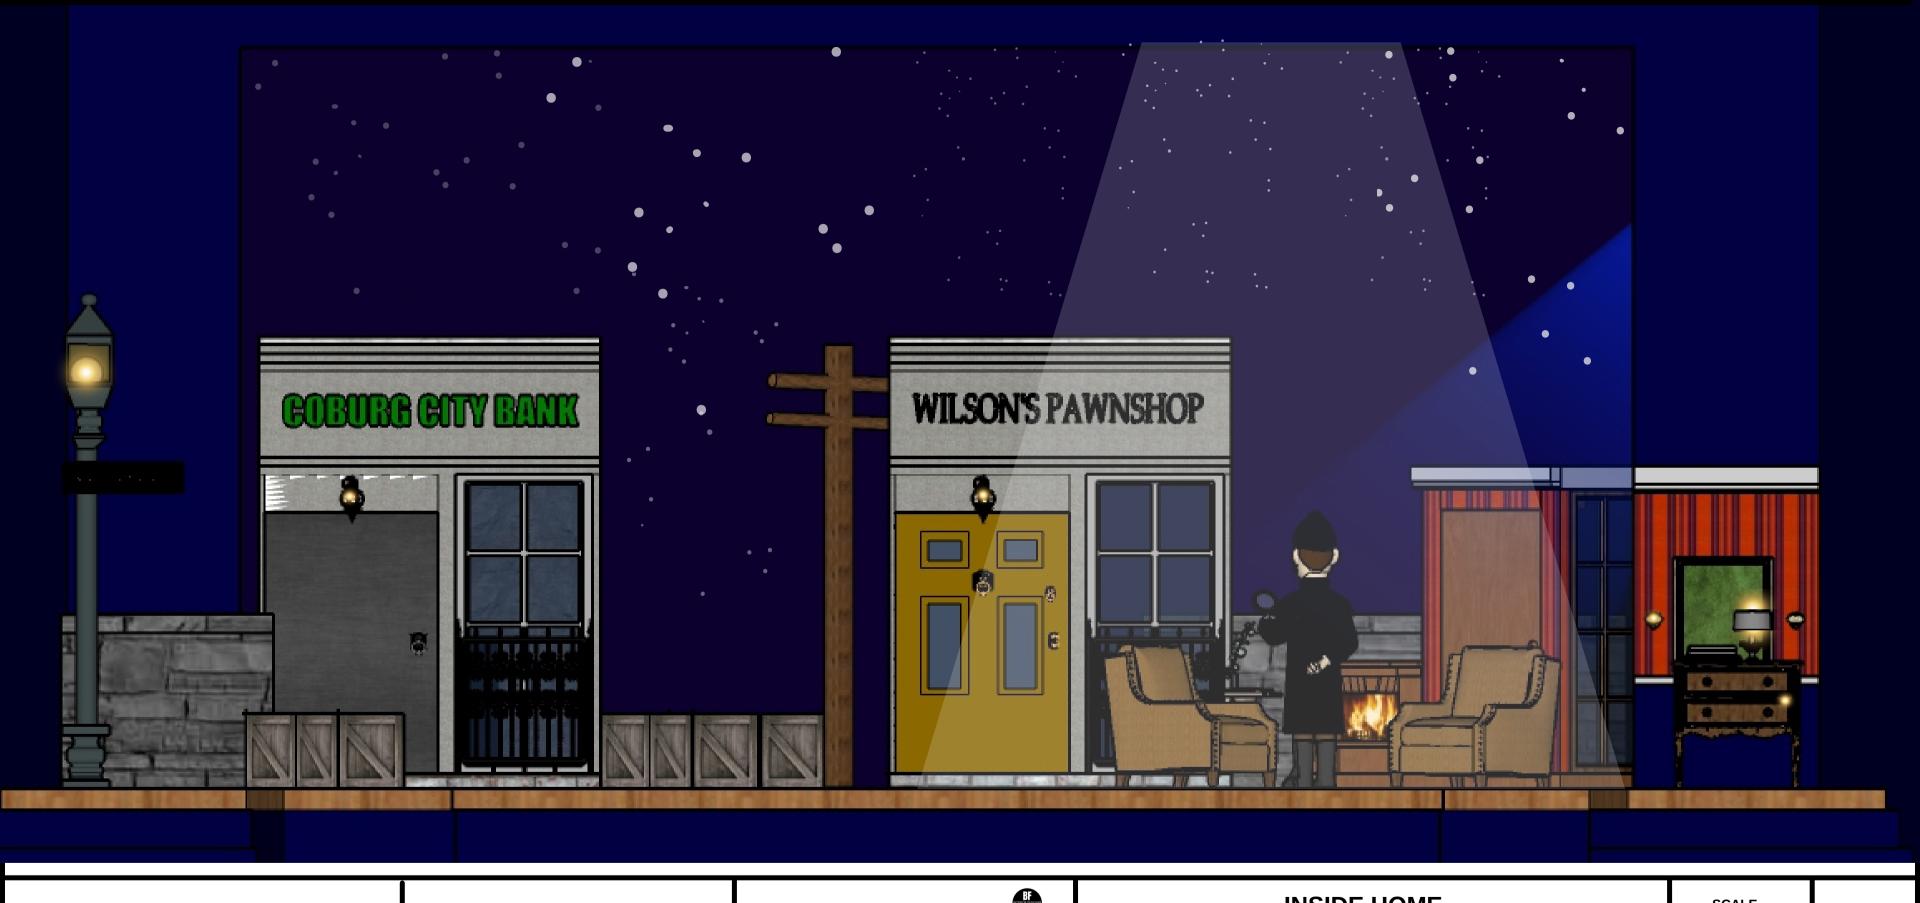

SHERLOCK HOLMES AND THE BAKER ST. IRREGULARS

| \ | INSIDE HOME                              |                              | SCALE -        |
|---|------------------------------------------|------------------------------|----------------|
|   | THEATRE PROGRAM SPECIALIST<br>JOSH SIGAL | DESIGNED BY RAQUEL M JACKSON | DATE: 7-17-202 |
|   |                                          |                              |                |

**DIRECTED BY MARCUS WEISS** 

DRAWN BY RAQUEL M JACKSON DATE: 8-20-2022

This scenic design and these drawings are the sole property of Raquel M Jackson. By viewing these drawings you agree that you will not copy, duplicate, transfer or by any other means divulge their constants. In no way will you compromise the ownership rights of Raquel M Jackson