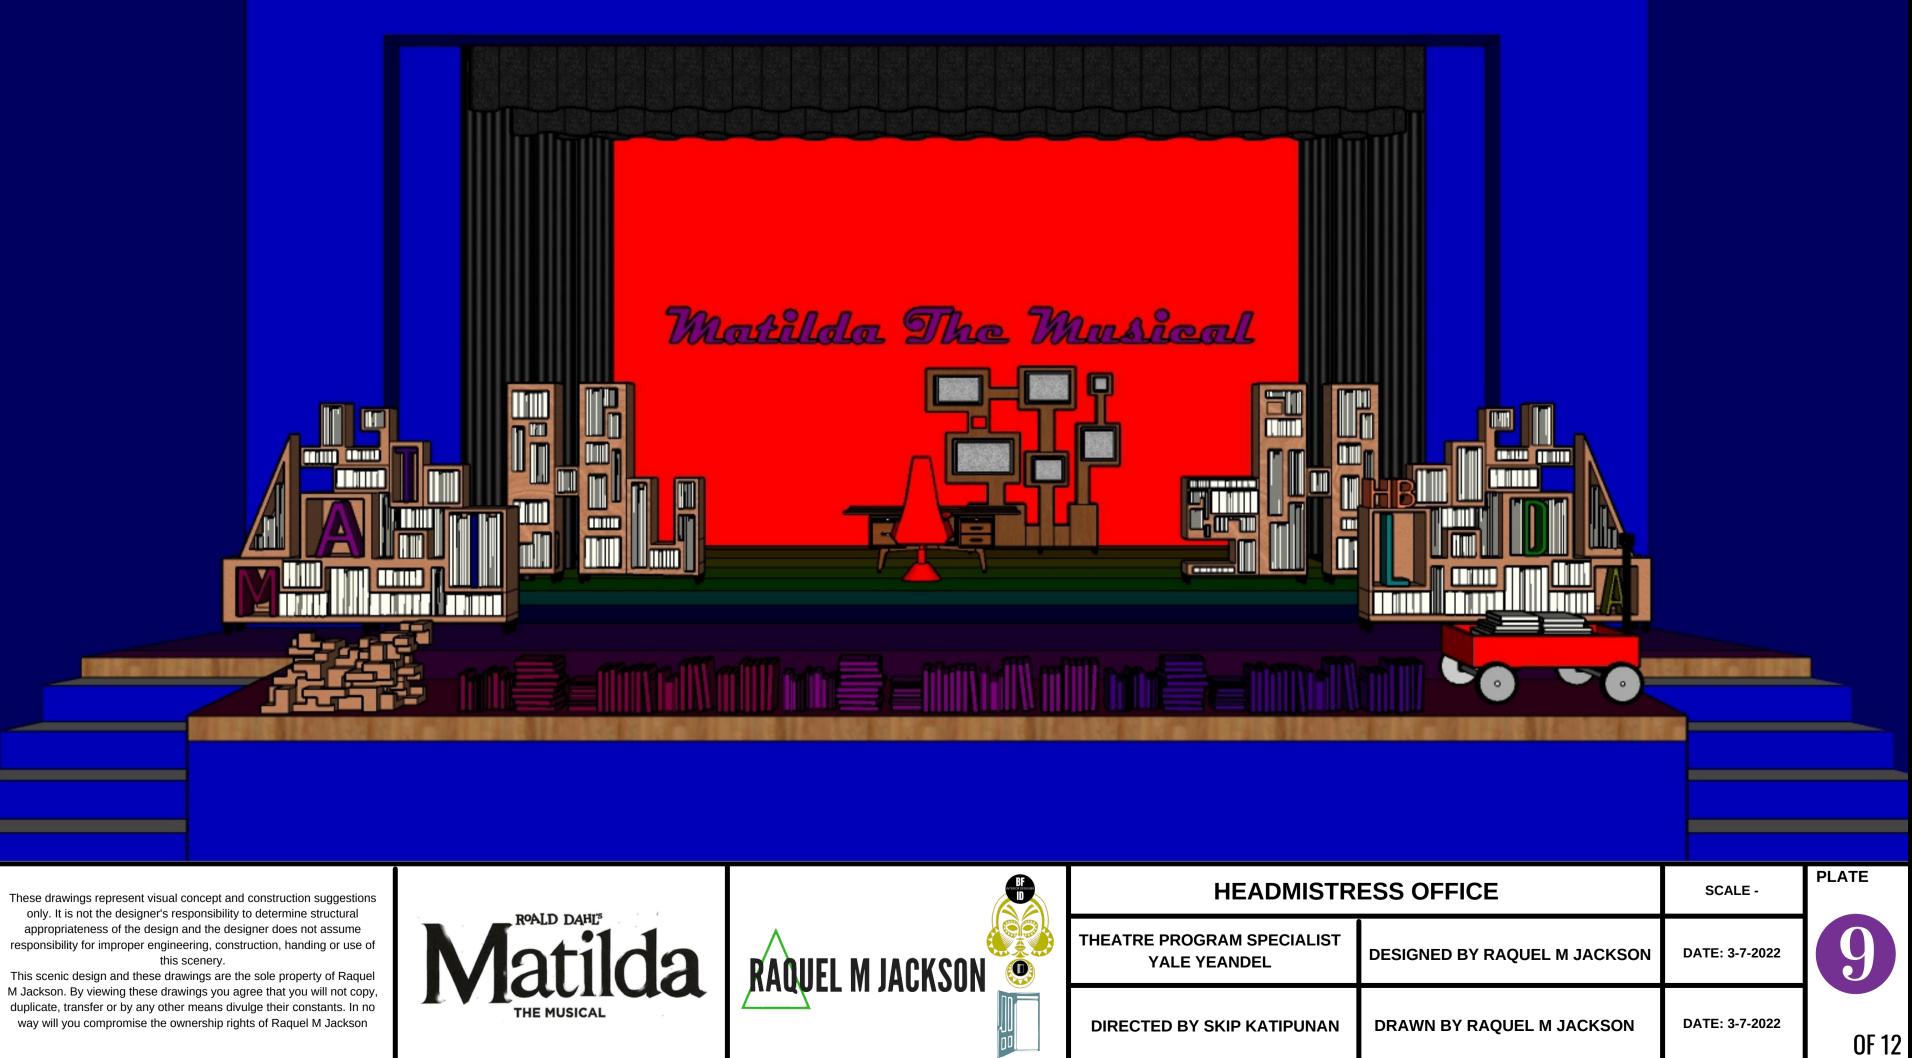

THEATRE PRO YALE

| DUISIDE WITH HEADMISTRESS     |                              | SCALE -        |       |
|-------------------------------|------------------------------|----------------|-------|
| OGRAM SPECIALIST<br>E YEANDEL | DESIGNED BY RAQUEL M JACKSON | DATE: 3-7-2022 | 11    |
| BY SKIP KATIPUNAN             | DRAWN BY RAQUEL M JACKSON    | DATE: 3-7-2022 | OF 12 |