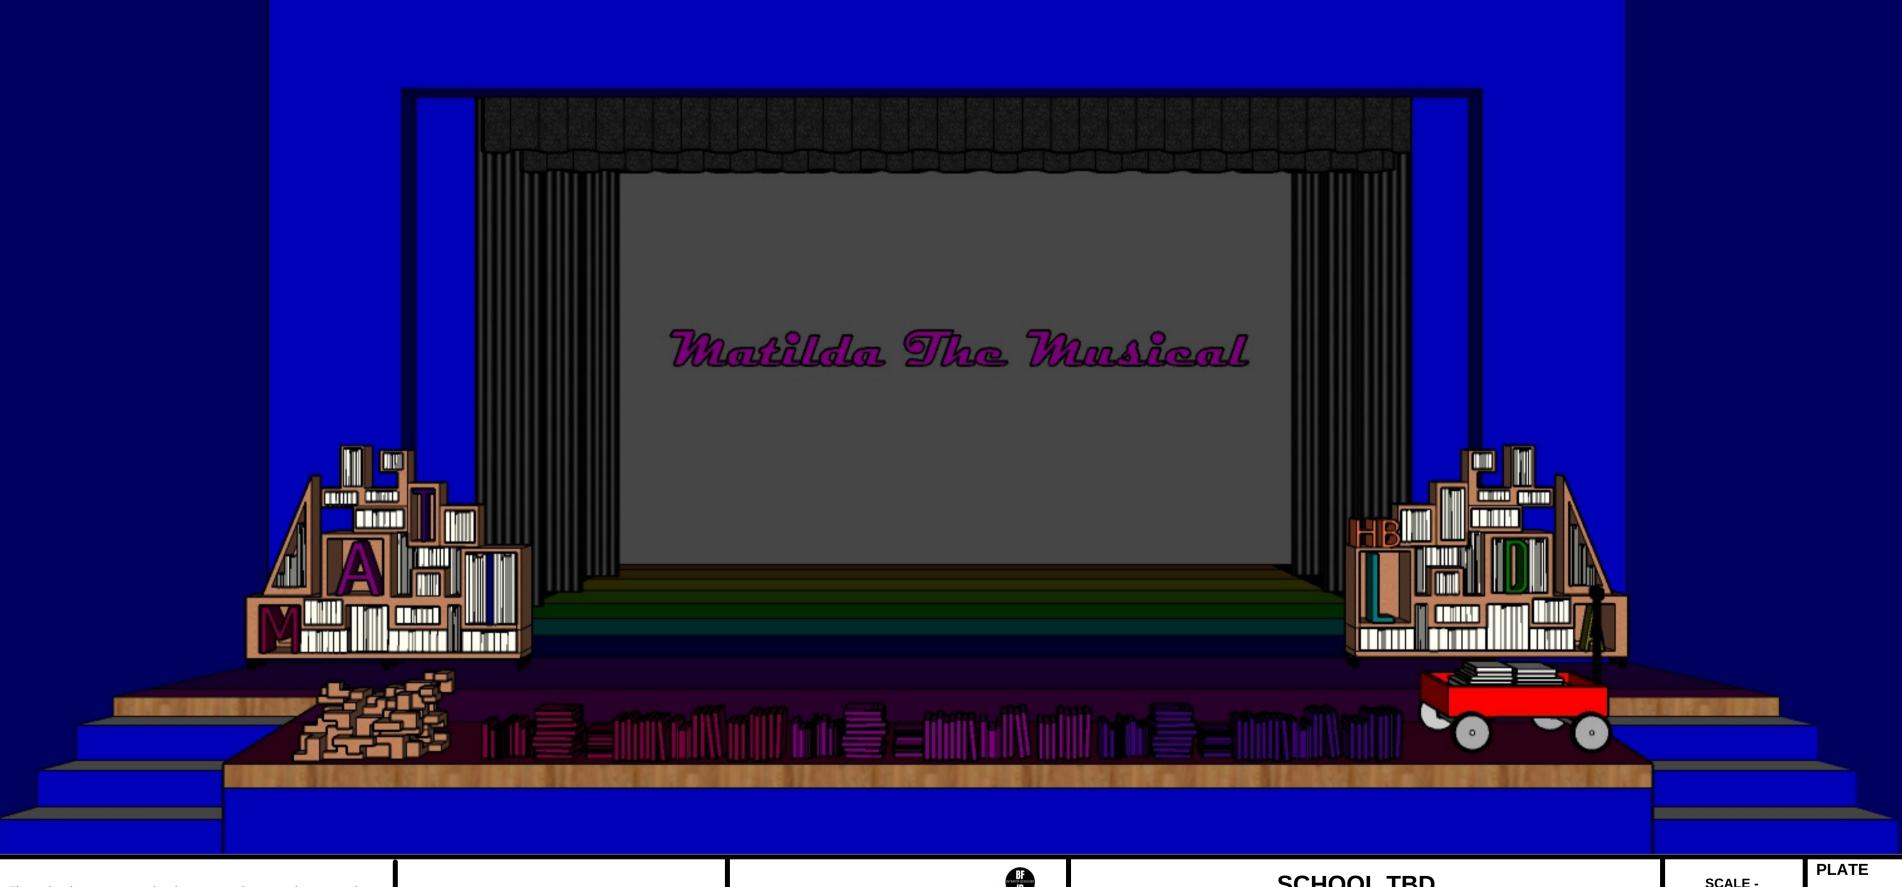

THEATRE PRO

| SCHOOL TBD                    |                              | SCALE -        | PLATE |
|-------------------------------|------------------------------|----------------|-------|
| DGRAM SPECIALIST<br>E YEANDEL | DESIGNED BY RAQUEL M JACKSON | DATE: 3-7-2022 | 7     |
| SY SKIP KATIPUNAN             | DRAWN BY RAQUEL M JACKSON    | DATE: 3-7-2022 | OF 12 |