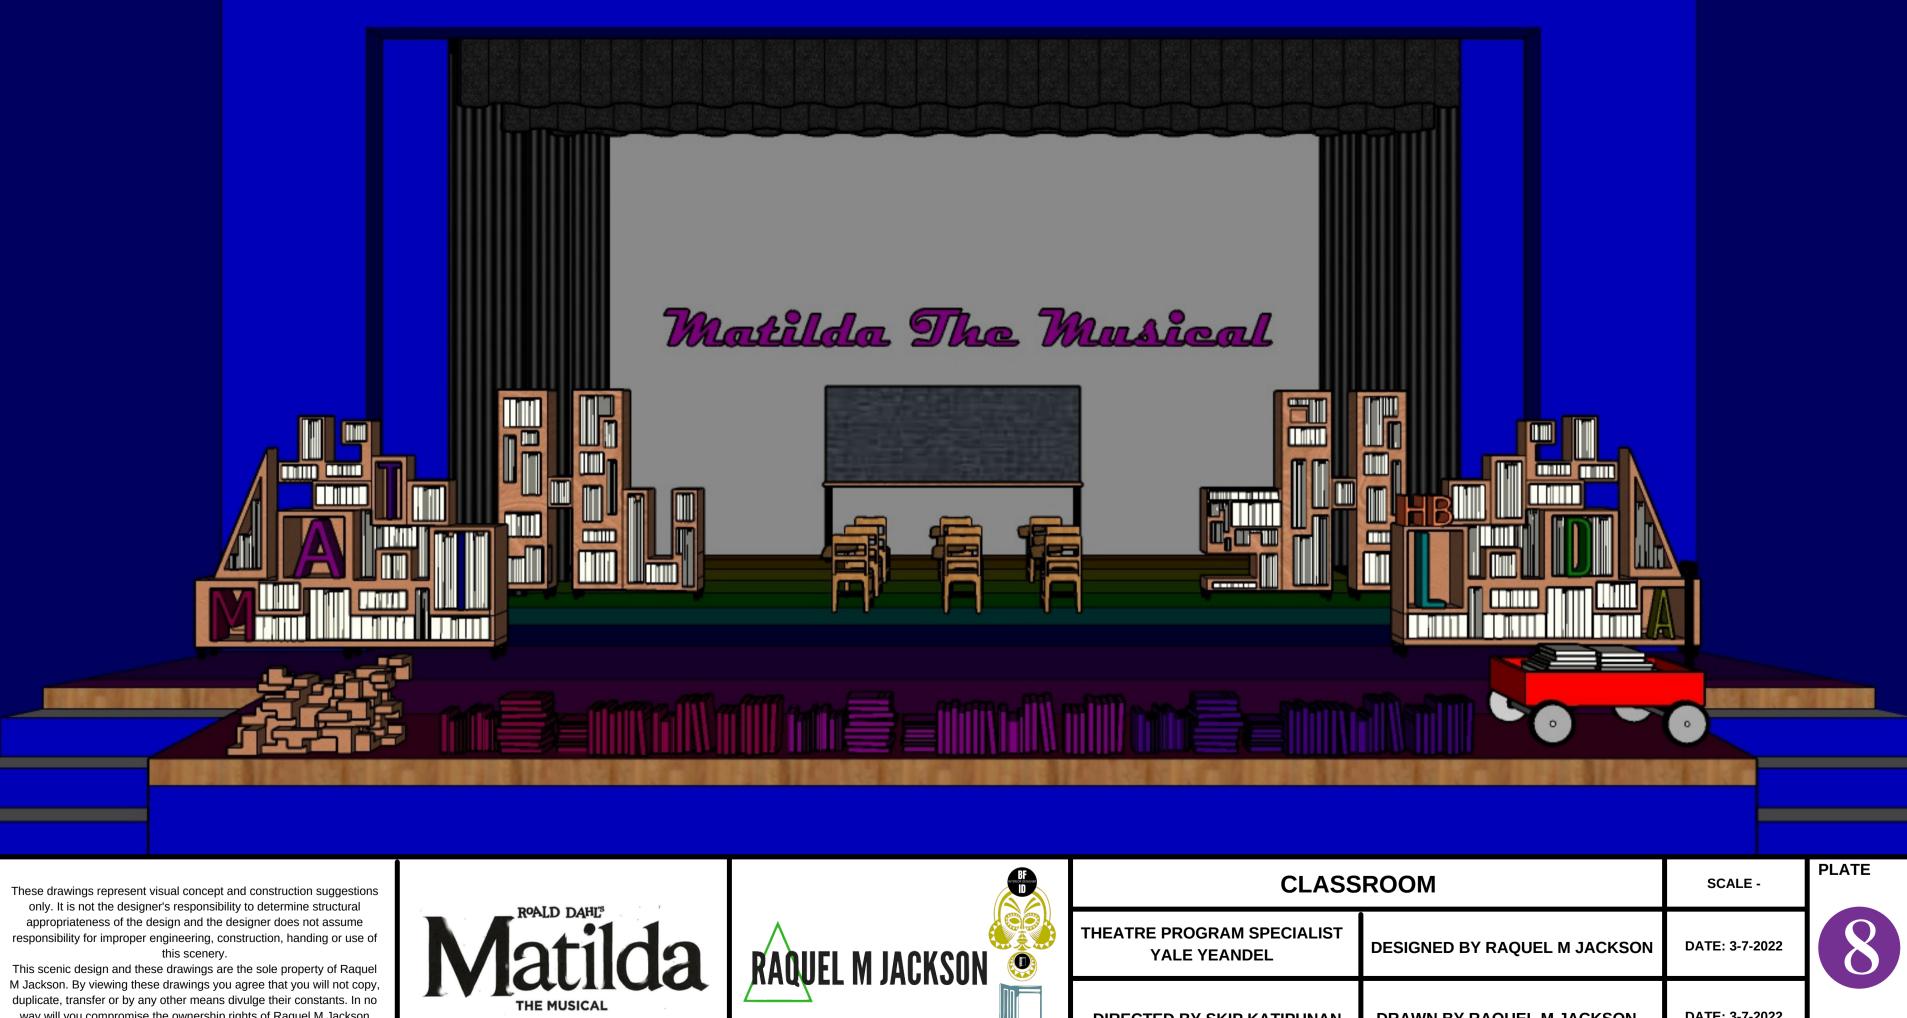

YALE

| CLASSROOM                     |                              | SCALE -        | PLATE |
|-------------------------------|------------------------------|----------------|-------|
| DGRAM SPECIALIST<br>E YEANDEL | DESIGNED BY RAQUEL M JACKSON | DATE: 3-7-2022 | 8     |
| SY SKIP KATIPUNAN             | DRAWN BY RAQUEL M JACKSON    | DATE: 3-7-2022 | OF 12 |

only. It is not the designer's responsibility to determine structural appropriateness of the design and the designer does not assume responsibility for improper engineering, construction, handing or use of this scenery.