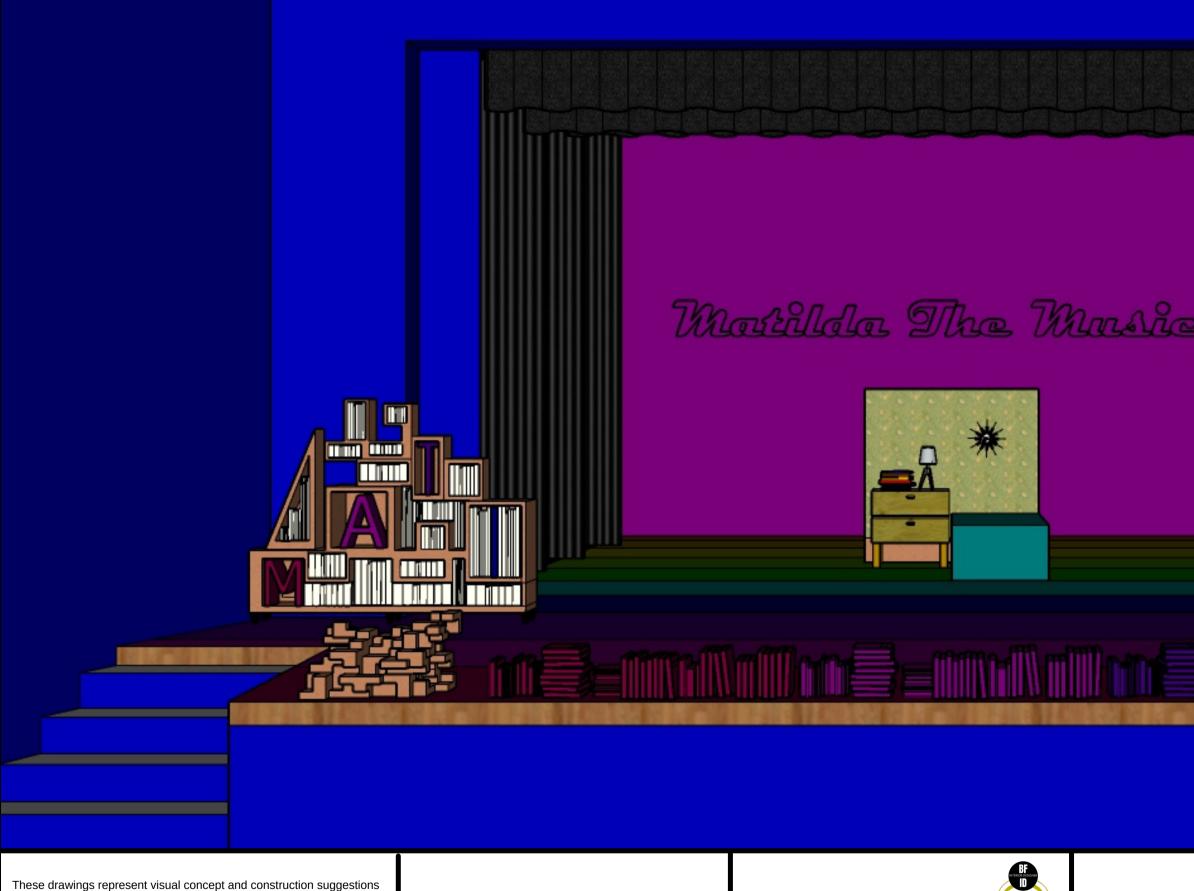

This scenic design and these drawings are the sole property of Raquel M Jackson. By viewing these drawings you agree that you will not copy, duplicate, transfer or by any other means divulge their constants. In no way will you compromise the ownership rights of Raquel M Jackson

THEATRE PRO

| MATILDA'S                     | BEDROOM                      | SCALE -        | PLATE |
|-------------------------------|------------------------------|----------------|-------|
| DGRAM SPECIALIST<br>E YEANDEL | DESIGNED BY RAQUEL M JACKSON | DATE: 3-7-2022 | 4     |
| Y SKIP KATIPUNAN              | DRAWN BY RAQUEL M JACKSON    | DATE: 3-7-2022 | OF 12 |