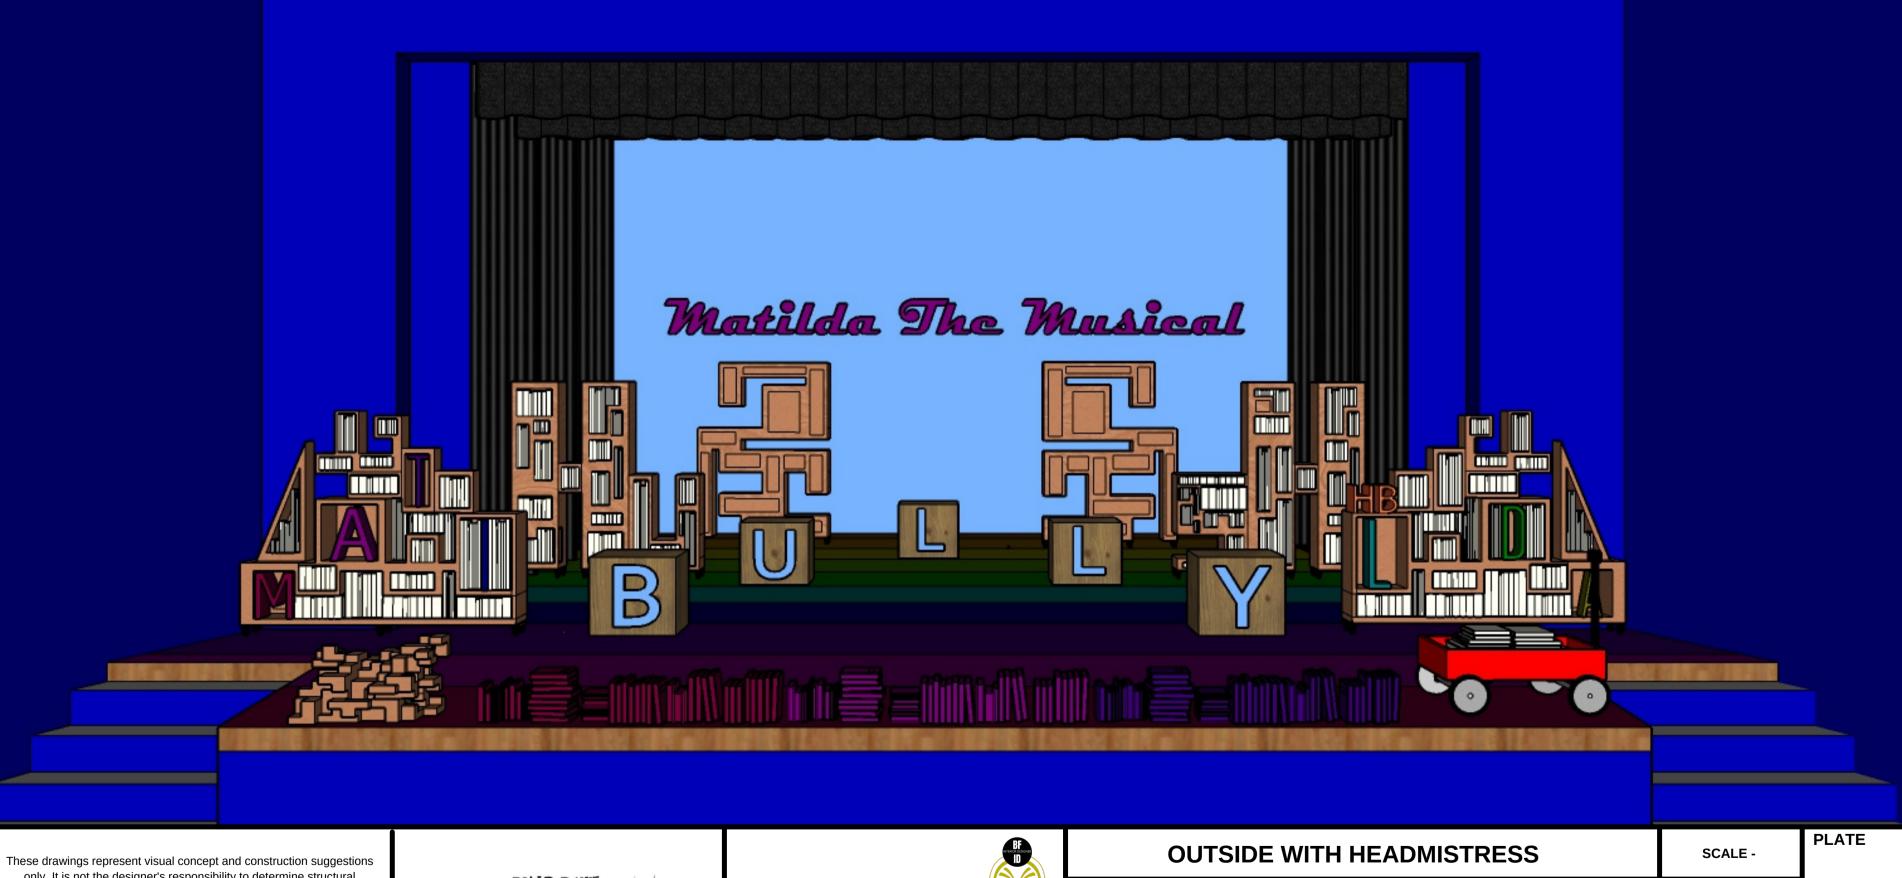

only. It is not the designer's responsibility to determine structural appropriateness of the design and the designer does not assume responsibility for improper engineering, construction, handing or use of this scenery.

This scenic design and these drawings are the sole property of Raquel M Jackson. By viewing these drawings you agree that you will not copy, duplicate, transfer or by any other means divulge their constants. In no way will you compromise the ownership rights of Raquel M Jackson

THEATRE PRO YALE

| DUISIDE WITH HEADMISTRESS     |                              | SCALE -        |       |
|-------------------------------|------------------------------|----------------|-------|
| OGRAM SPECIALIST<br>E YEANDEL | DESIGNED BY RAQUEL M JACKSON | DATE: 3-7-2022 | 11    |
| BY SKIP KATIPUNAN             | DRAWN BY RAQUEL M JACKSON    | DATE: 3-7-2022 | OF 12 |