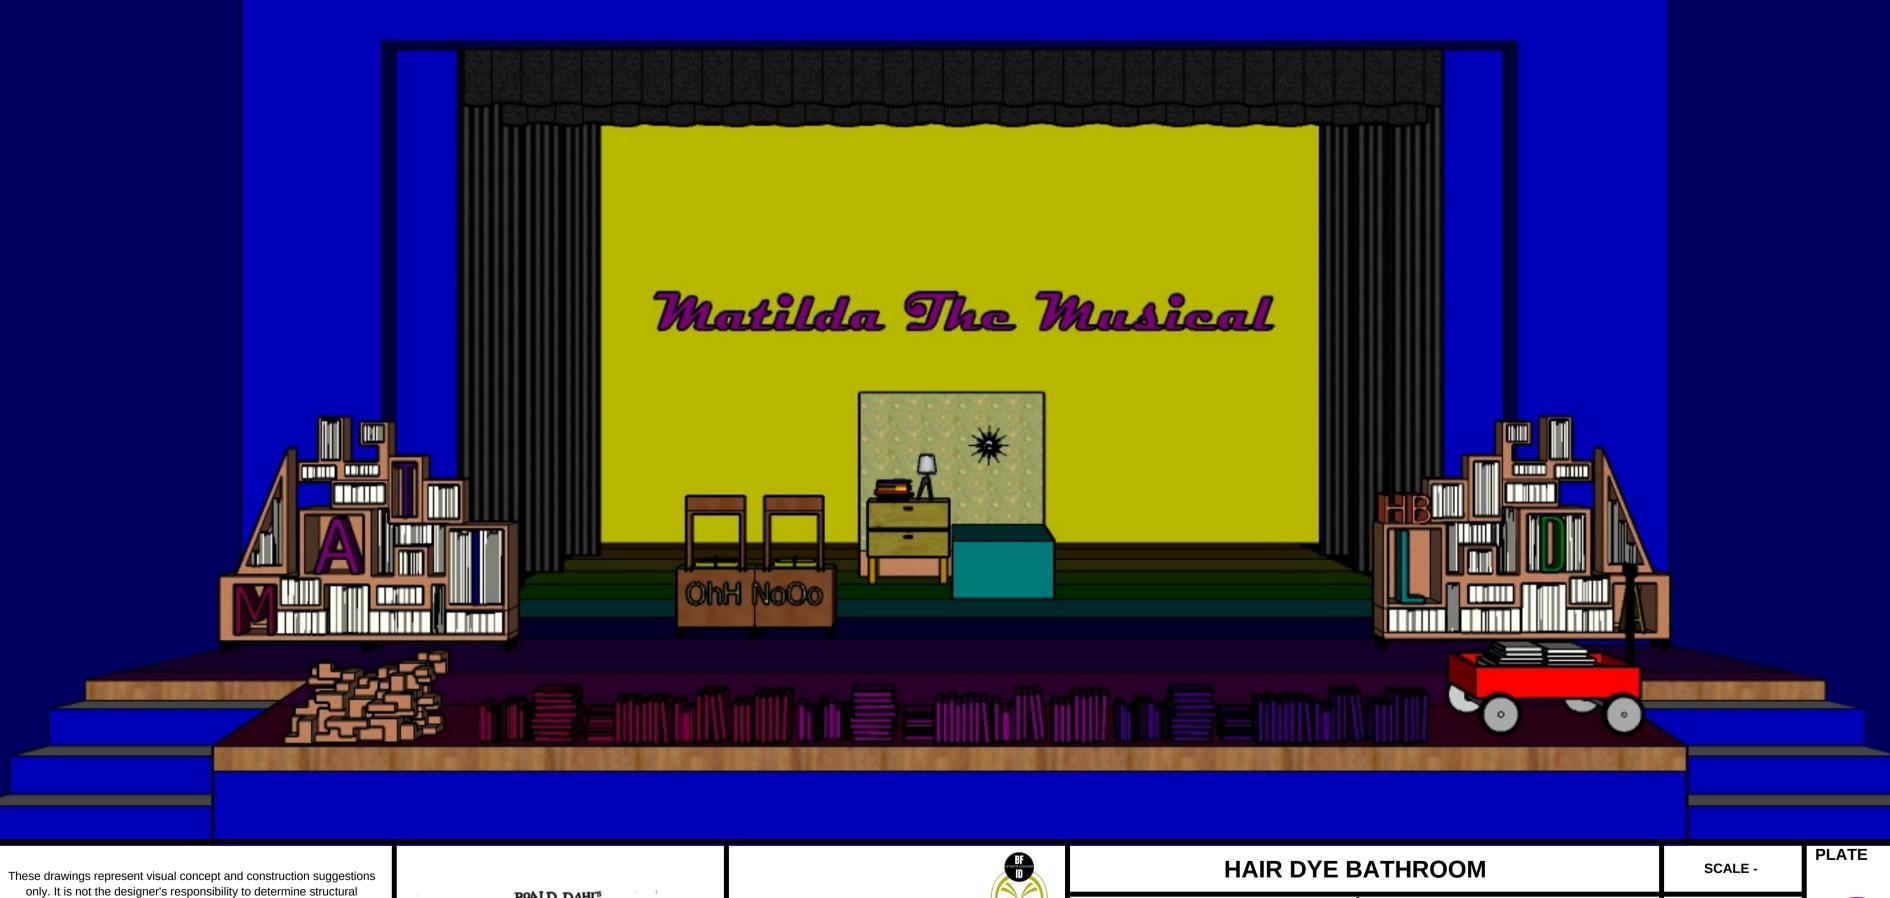

This scenic design and these drawings are the sole property of Raquel M Jackson. By viewing these drawings you agree that you will not copy, duplicate, transfer or by any other means divulge their constants. In no way will you compromise the ownership rights of Raquel M Jackson

THEATRE PRO

| HAIR DYE BATHROOM             |                              | SCALE -        | PLATE |
|-------------------------------|------------------------------|----------------|-------|
| DGRAM SPECIALIST<br>E YEANDEL | DESIGNED BY RAQUEL M JACKSON | DATE: 3-7-2022 | 5     |
| SY SKIP KATIPUNAN             | DRAWN BY RAQUEL M JACKSON    | DATE: 3-7-2022 | OF 12 |