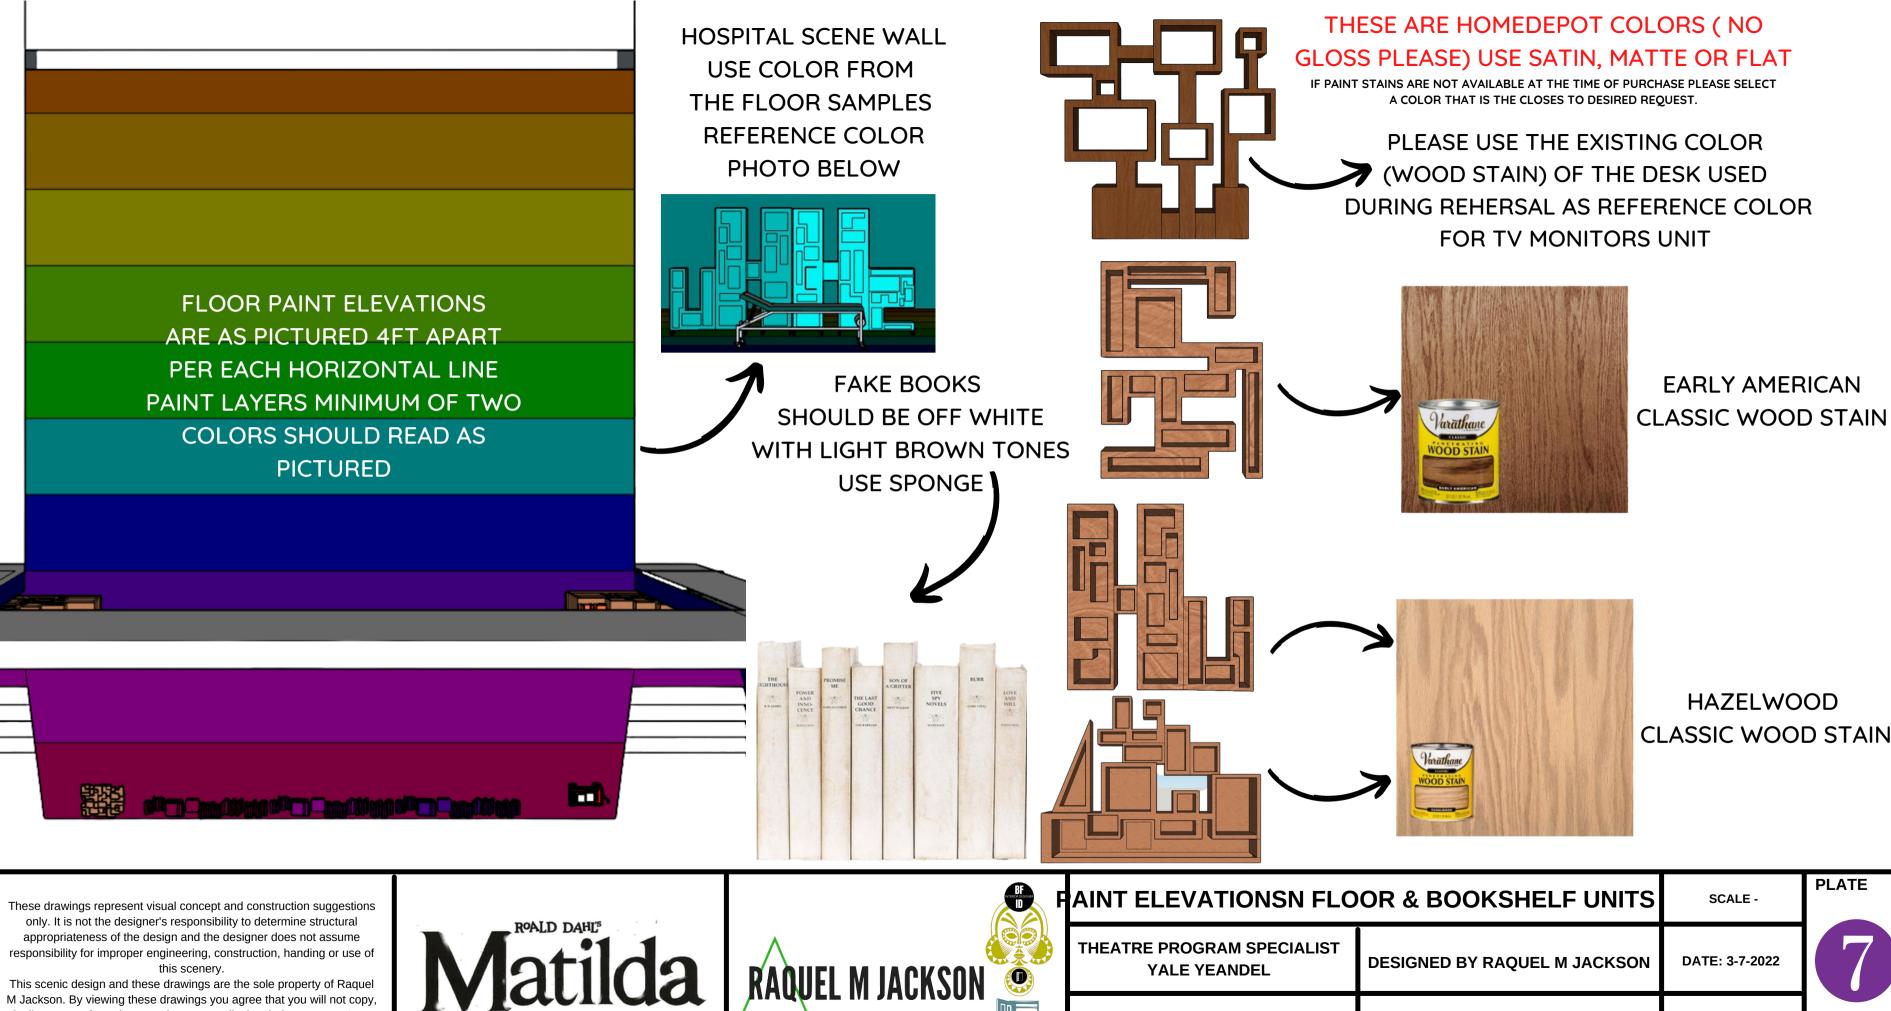

**RAQUEL M JACKSON** 

CLASSIC WOOD STAIN

| AINT ELEVATIONSN FLO                       | SCALE -                      | PLATE          |       |
|--------------------------------------------|------------------------------|----------------|-------|
| THEATRE PROGRAM SPECIALIST<br>YALE YEANDEL | DESIGNED BY RAQUEL M JACKSON | DATE: 3-7-2022 | 7     |
| DIRECTED BY SKIP KATIPUNAN                 | DRAWN BY RAQUEL M JACKSON    | DATE: 4-8-2022 | OF 10 |

THESE ARE HOMEDEPOT COLORS ( NO GLOSS PLEASE) USE SATIN, MATTE OR FLAT

IF PAINT STAINS ARE NOT AVAILABLE AT THE TIME OF PURCHASE PLEASE SELECT A COLOR THAT IS THE CLOSES TO DESIRED REQUEST.

# THE MOOD OF THIS LIVING ROOM IS TONES OF GREEN

**BOOKSHELFS ARE BUNRT ORANGE USE YOUR BEST IMAGINATION** 

THE MOOD IN THIS ROOM IS GREEN TONES WOOD STAIN FOR BEDSIDE TABLE FEEL FREE TO USE ANY OF THE COLORS BELOW **USE YOUR BEST IMAGINATION** 

NOTICE THE FEET OF THE TABLE ARE A DIFFRENT COLOR AND THE KNOBS ARE THE SAME AS THE FEET

These drawings represent visual concept and construction suggestions only. It is not the designer's responsibility to determine structural appropriateness of the design and the designer does not assume responsibility for improper engineering, construction, handing or use of this scenery.