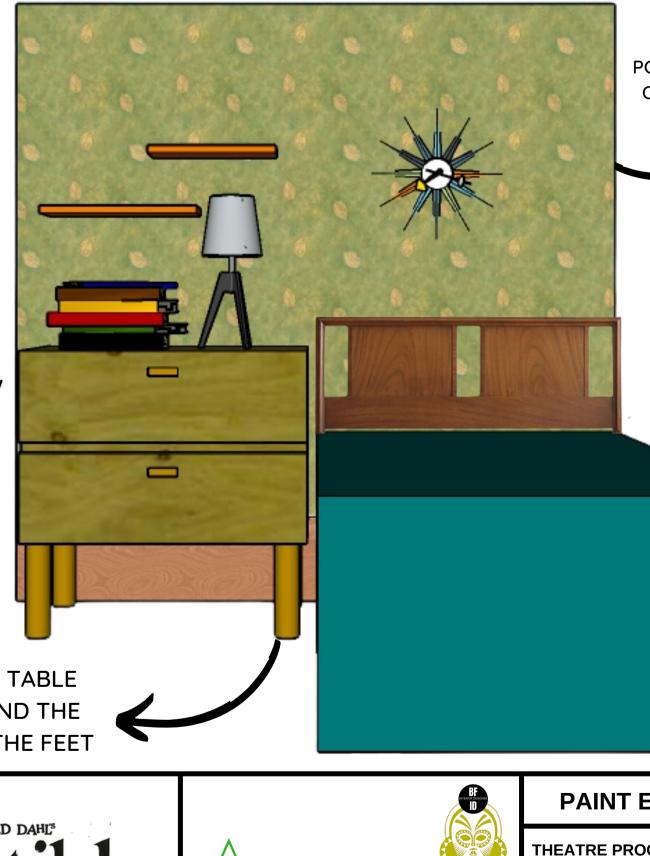

# THE MOOD OF THIS LIVING ROOM IS TONES OF GREEN

**BOOKSHELFS ARE BUNRT ORANGE USE YOUR BEST IMAGINATION** 

THE MOOD IN THIS ROOM IS GREEN TONES WOOD STAIN FOR BEDSIDE TABLE FEEL FREE TO USE ANY OF THE COLORS BELOW **USE YOUR BEST IMAGINATION** 

NOTICE THE FEET OF THE TABLE ARE A DIFFRENT COLOR AND THE KNOBS ARE THE SAME AS THE FEET

These drawings represent visual concept and construction suggestions only. It is not the designer's responsibility to determine structural appropriateness of the design and the designer does not assume responsibility for improper engineering, construction, handing or use of this scenery.