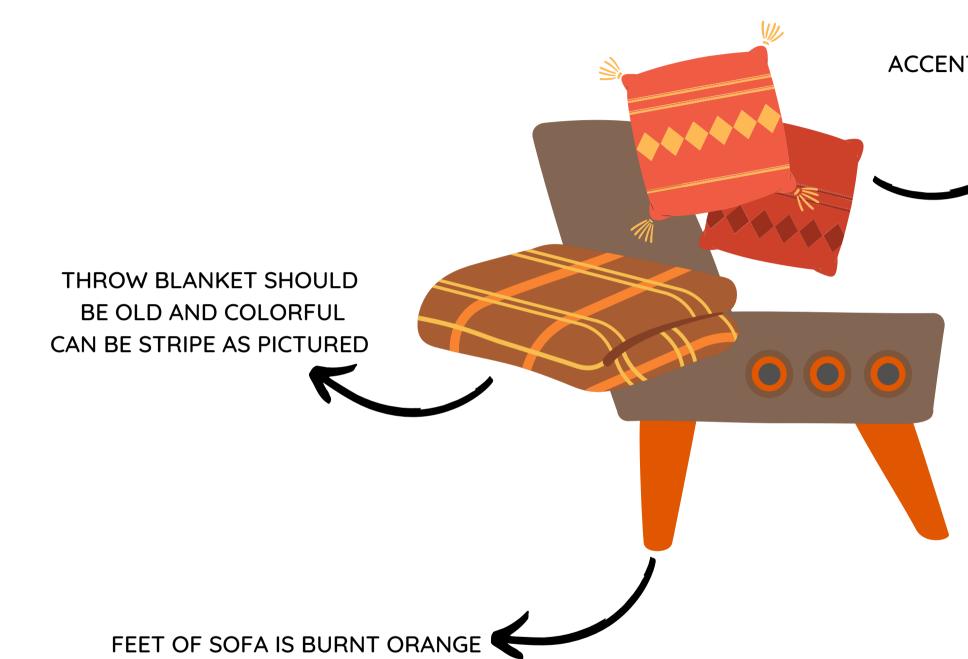

# ACCENT PILLOWS ARE COLORFUL **REDS, ORAGNES**

| INT ELEVATIONS SOFA CHAIRS    |                              | SCALE -        | PLATE |
|-------------------------------|------------------------------|----------------|-------|
| DGRAM SPECIALIST<br>E YEANDEL | DESIGNED BY RAQUEL M JACKSON | DATE: 3-7-2022 | 9     |
| SY SKIP KATIPUNAN             | DRAWN BY RAQUEL M JACKSON    | DATE: 4-8-2022 | OF 10 |