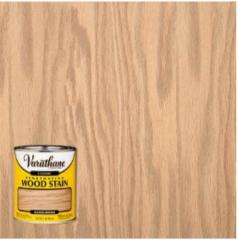

PAIN

THEATRE PRO YALE

DIRECTED BY

WHEN THESE UNITS **ARE FLIPPED** (BACKSIDE) FOR TEACHER'S SHED USE HAZELWOOD CLASSIC WOOD STAIN

# HAZELWOOD CLASSIC WOOD STAIN

| NT ELEVATIONS TEACHER SHED  |                              | SCALE -        | PLATE |
|-----------------------------|------------------------------|----------------|-------|
| DGRAM SPECIALIST<br>YEANDEL | DESIGNED BY RAQUEL M JACKSON | DATE: 3-7-2022 | 10    |
| Y SKIP KATIPUNAN            | DRAWN BY RAQUEL M JACKSON    | DATE: 4-8-2022 | OF 10 |