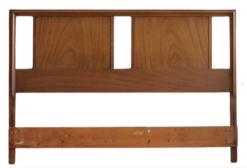

HEADBOARD USE PHOTO AS **INSPIRATION FOR STAIN CHOICE** (NO FOOTBOARD NEEDED). THIS **BED WILL HAVE A PILLOW** AND BLANKET

**HEADBOARD INSPIRATION** 

| ELEVATIONS MATILDA'S BEDROOM  |                              | SCALE -        | PLATE |
|-------------------------------|------------------------------|----------------|-------|
| DGRAM SPECIALIST<br>E YEANDEL | DESIGNED BY RAQUEL M JACKSON | DATE: 3-7-2022 | 8     |
| SY SKIP KATIPUNAN             | DRAWN BY RAQUEL M JACKSON    | DATE: 4-8-2022 | OF 10 |