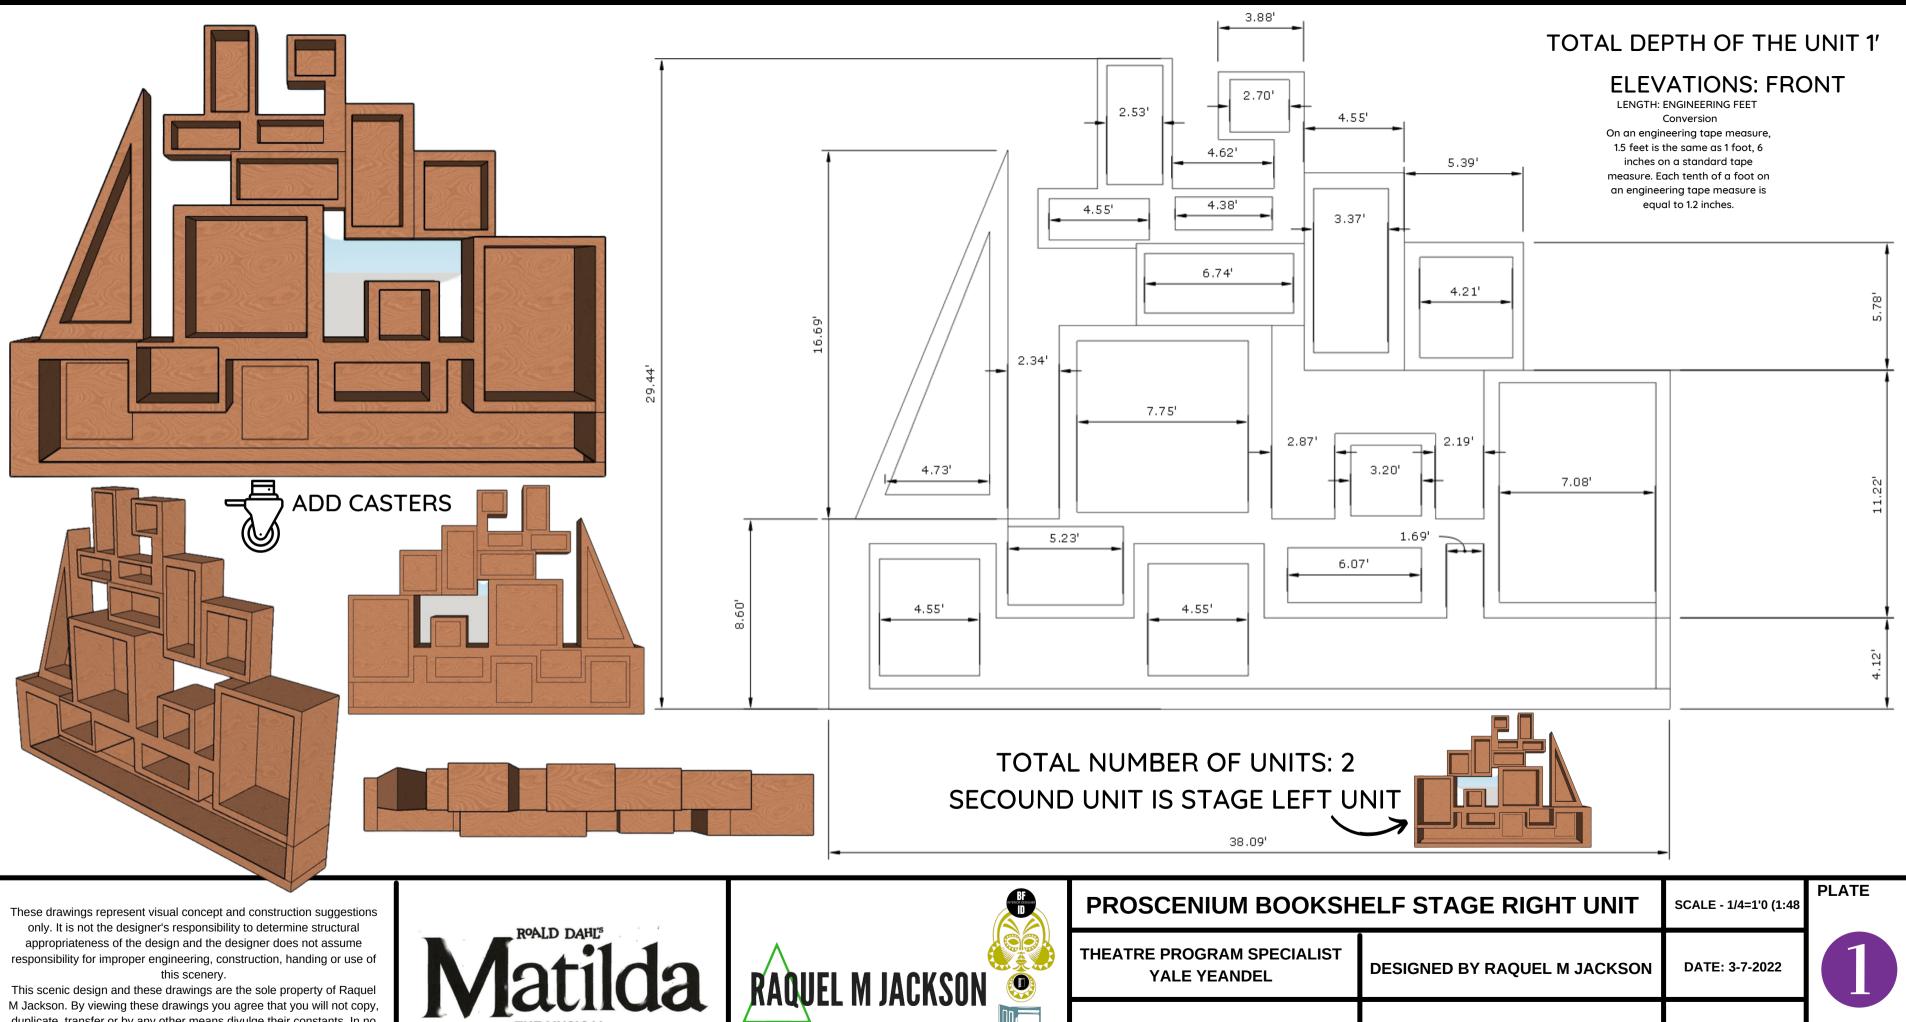

THE MUSICAL

RAQUEL M JACKSON

YALE

DIRECTED B

| NIUM BOOKSHELF STAGE RIGHT UNIT |                              | SCALE - 1/4=1'0 (1:48 | PLATE |
|---------------------------------|------------------------------|-----------------------|-------|
| OGRAM SPECIALIST<br>E YEANDEL   | DESIGNED BY RAQUEL M JACKSON | DATE: 3-7-2022        | 1     |
| BY SKIP KATIPUNAN               | DRAWN BY RAQUEL M JACKSON    | DATE: 3-11-2022       | OF 10 |