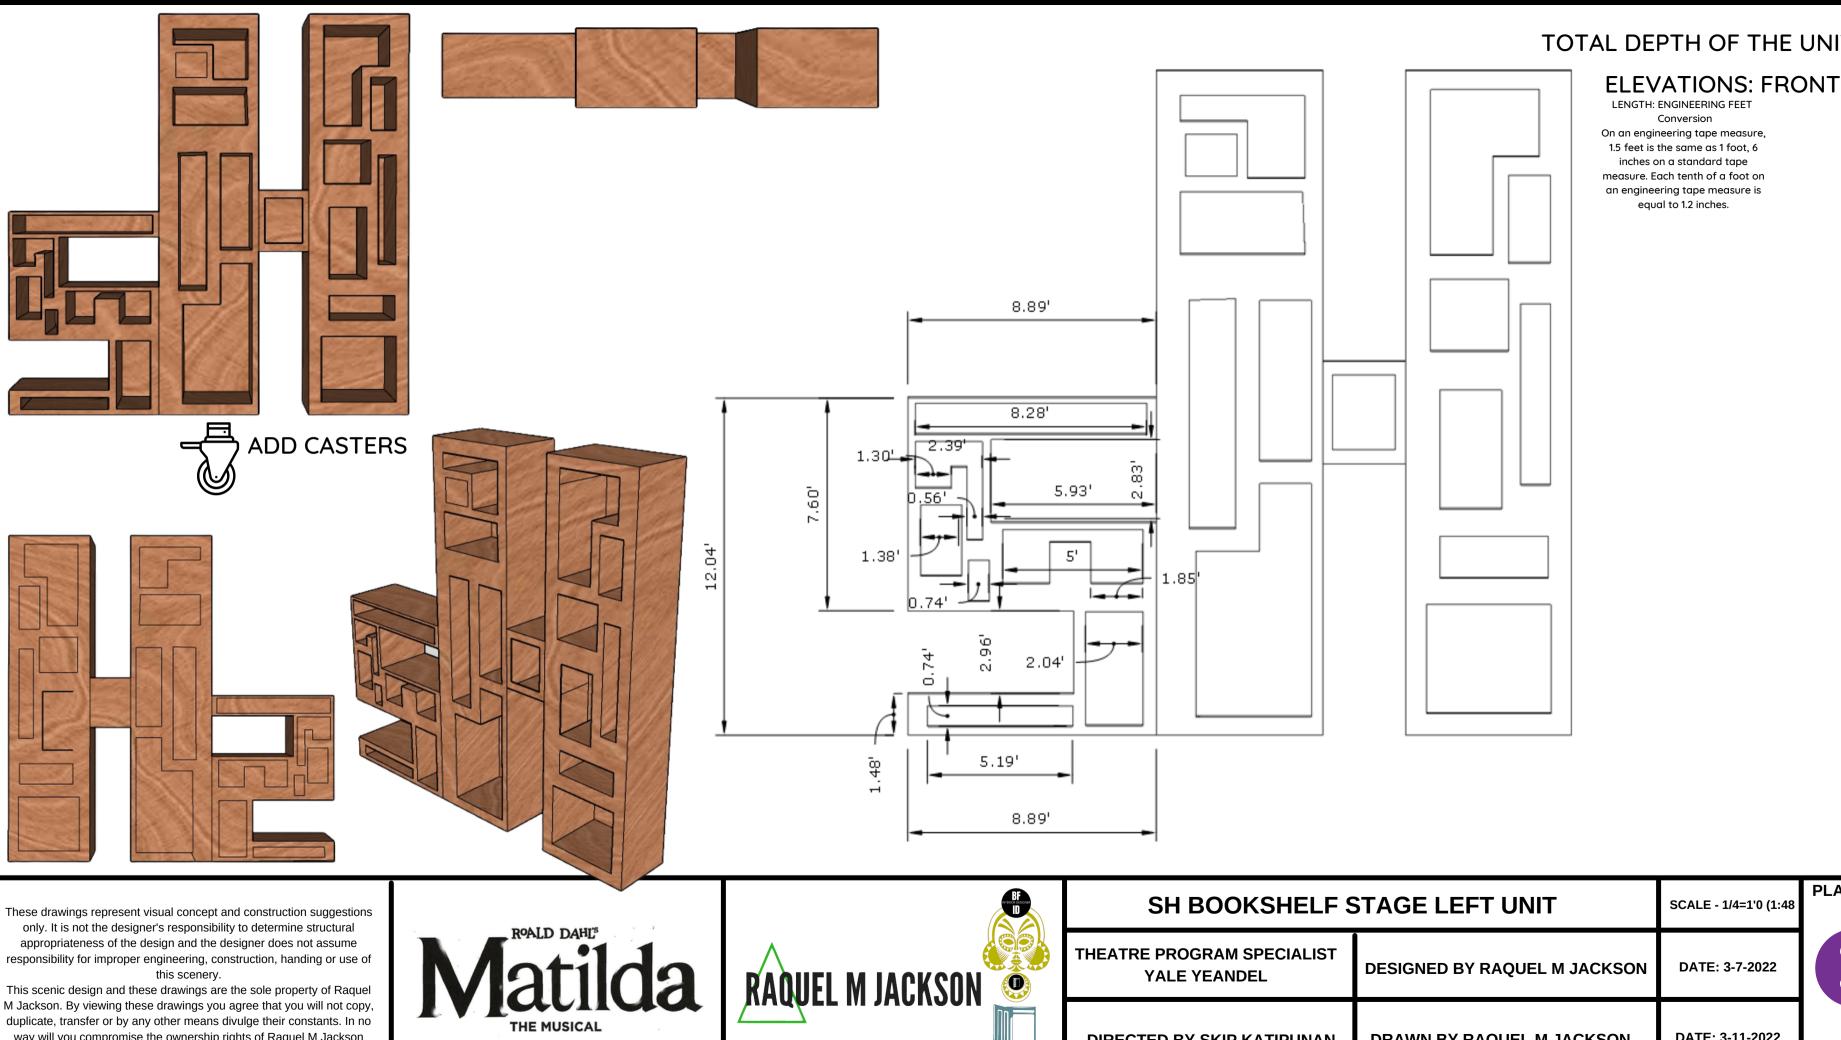

# TOTAL DEPTH OF THE UNIT 1'

| BOOKSHELF STAGE LEFT UNIT     |                              | SCALE - 1/4=1'0 (1:48 | PLATE |
|-------------------------------|------------------------------|-----------------------|-------|
| OGRAM SPECIALIST<br>E YEANDEL | DESIGNED BY RAQUEL M JACKSON | DATE: 3-7-2022        | 3     |
| BY SKIP KATIPUNAN             | DRAWN BY RAQUEL M JACKSON    | DATE: 3-11-2022       | OF 10 |