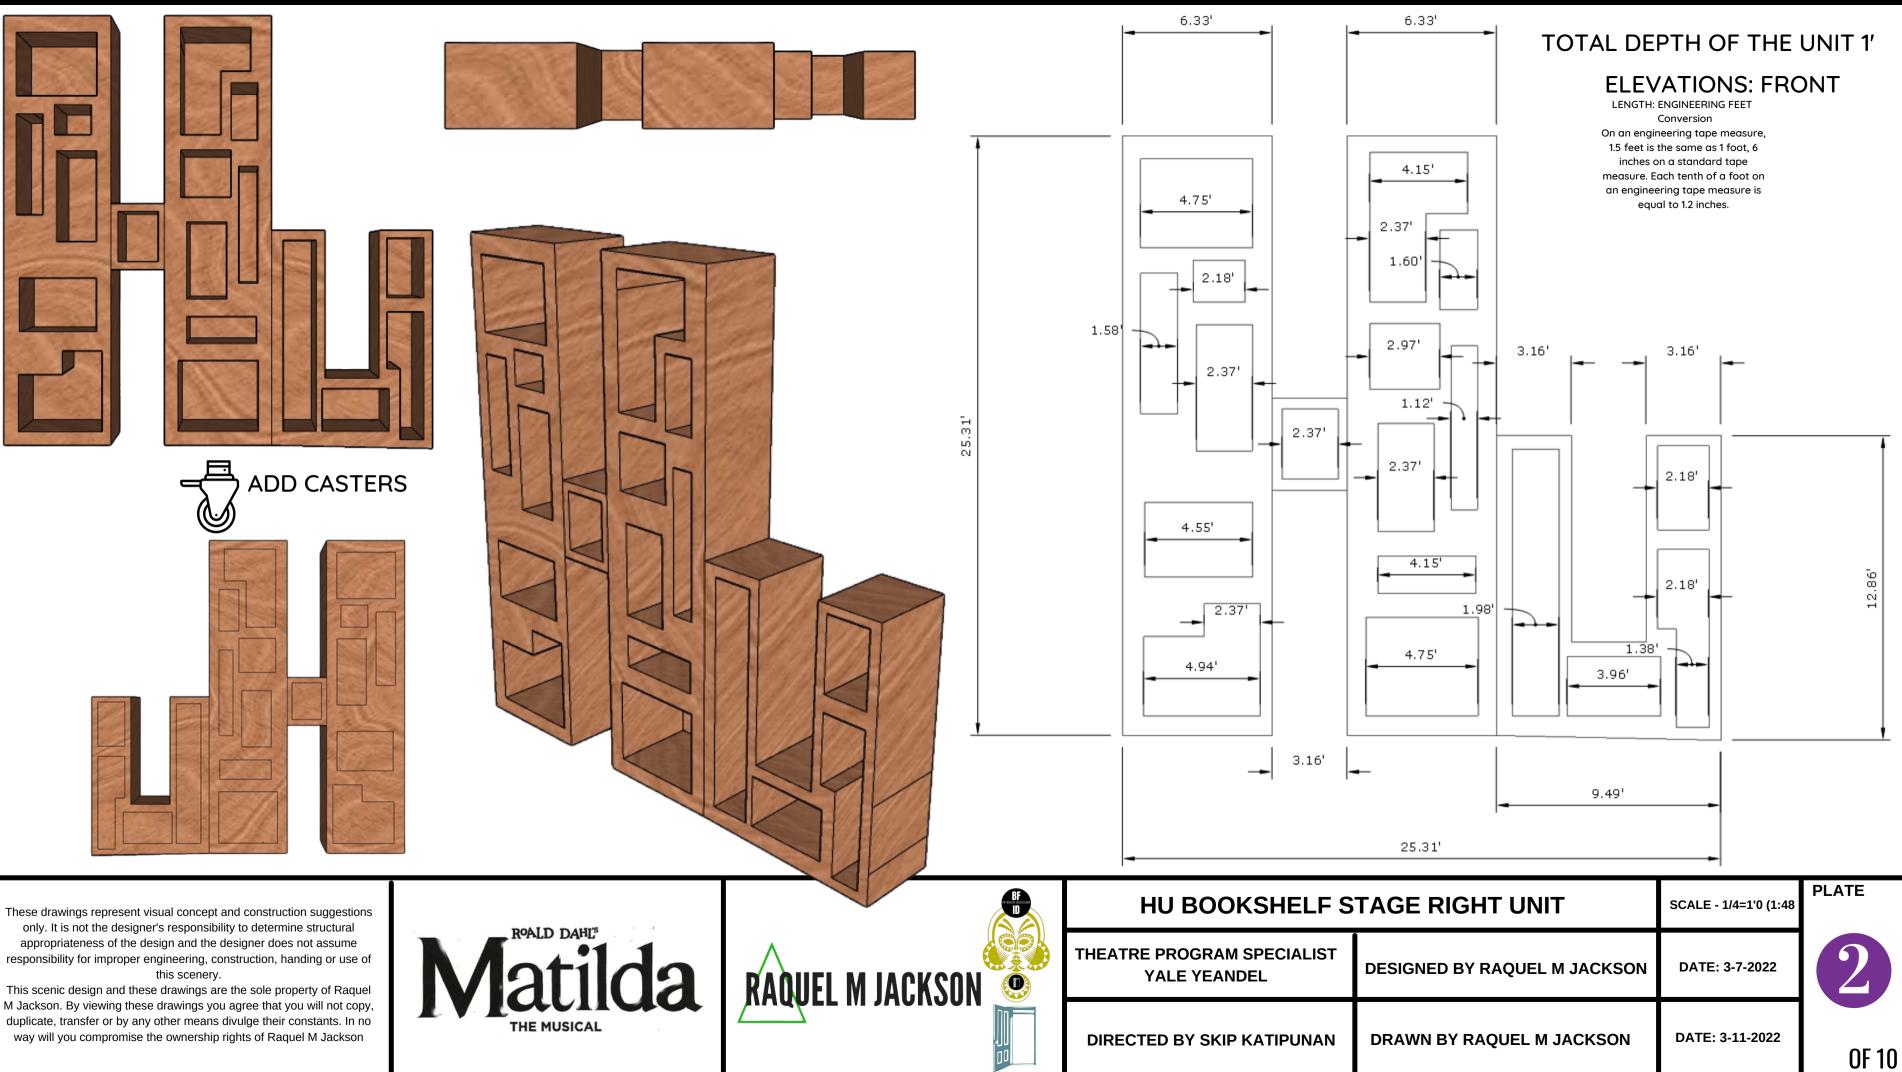

THE MUSICAL

RAQUEL M JACKSON

YALE

DIRECTED B

| NIUM BOOKSHELF STAGE RIGHT UNIT |                              | SCALE - 1/4=1'0 (1:48 | PLATE |
|---------------------------------|------------------------------|-----------------------|-------|
| OGRAM SPECIALIST<br>E YEANDEL   | DESIGNED BY RAQUEL M JACKSON | DATE: 3-7-2022        | 1     |
| BY SKIP KATIPUNAN               | DRAWN BY RAQUEL M JACKSON    | DATE: 3-11-2022       | OF 10 |