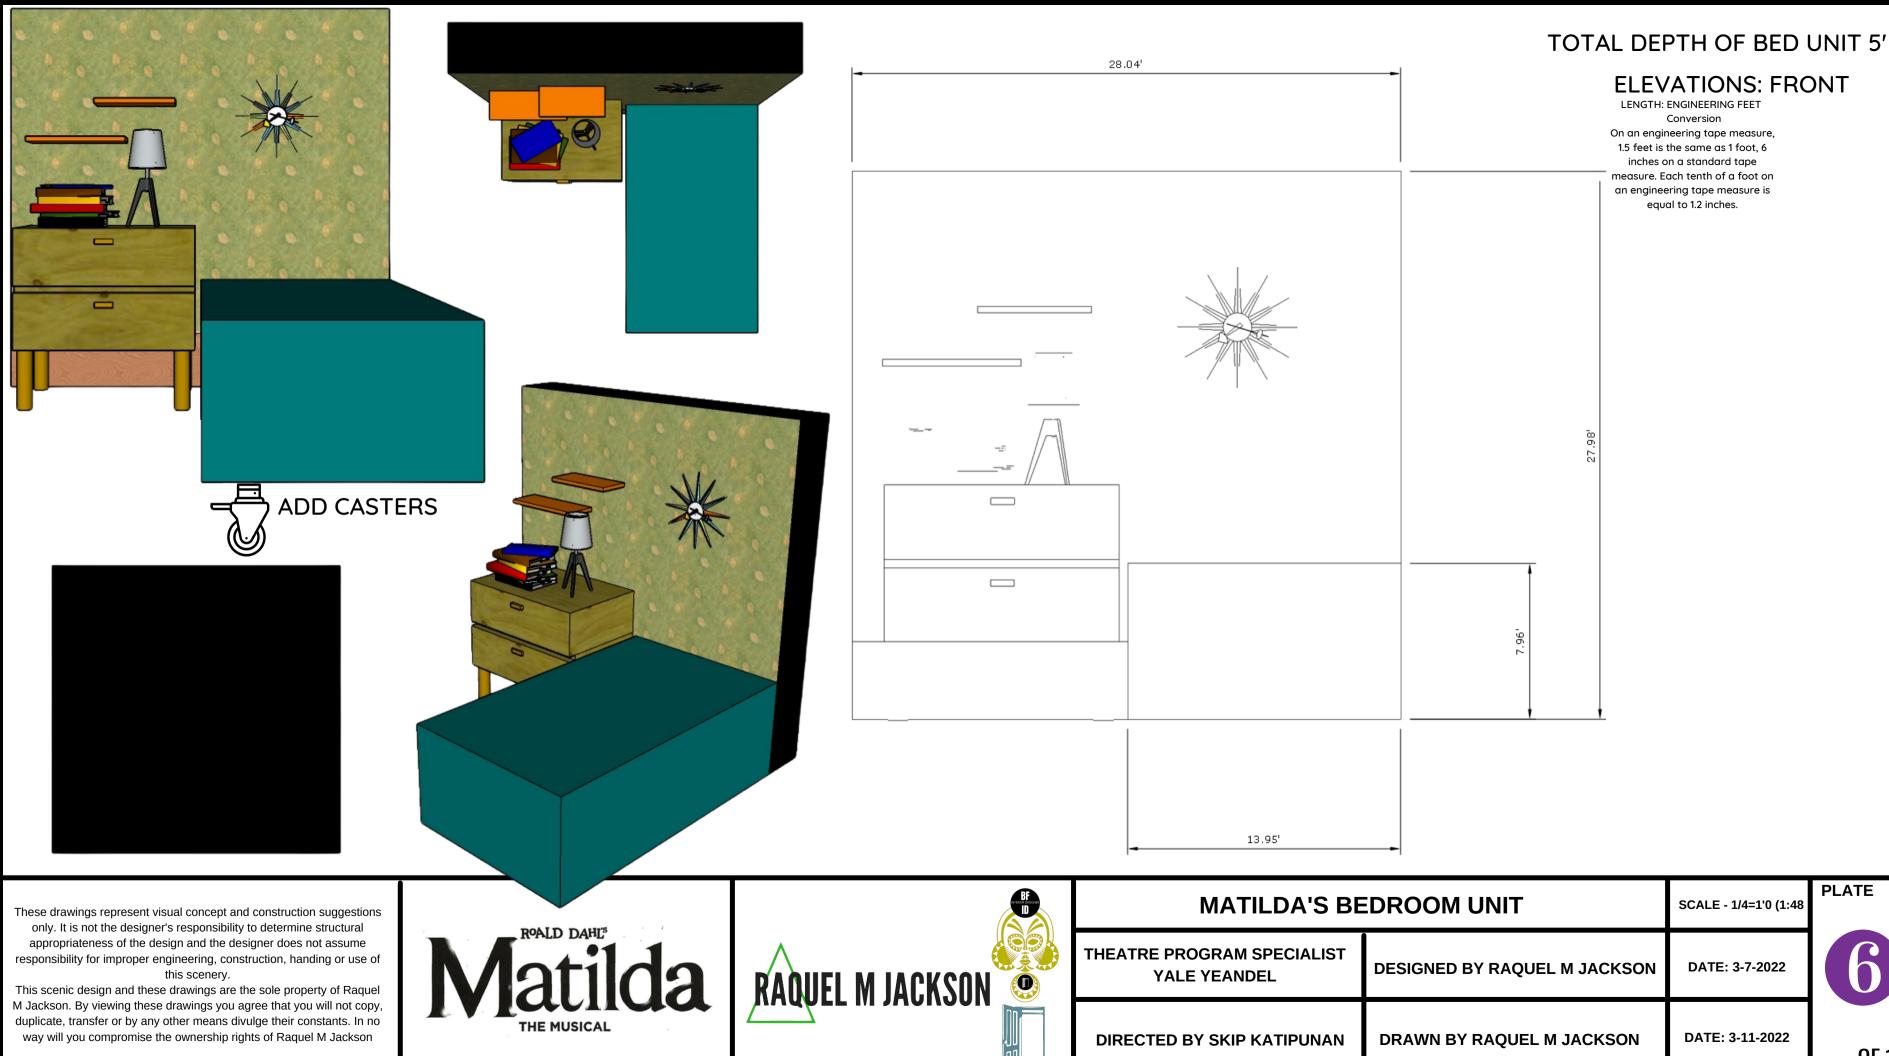

| MATILDA'S BEDROOM UNIT        |                              | SCALE - 1/4=1'0 (1:48 | PLATE |
|-------------------------------|------------------------------|-----------------------|-------|
| DGRAM SPECIALIST<br>E YEANDEL | DESIGNED BY RAQUEL M JACKSON | DATE: 3-7-2022        | 6     |
| SY SKIP KATIPUNAN             | DRAWN BY RAQUEL M JACKSON    | DATE: 3-11-2022       | OF 10 |

# THE MOOD OF THIS LIVING ROOM IS TONES OF GREEN

**BOOKSHELFS ARE BUNRT ORANGE USE YOUR BEST IMAGINATION** 

THE MOOD IN THIS ROOM IS GREEN TONES WOOD STAIN FOR BEDSIDE TABLE FEEL FREE TO USE ANY OF THE COLORS BELOW **USE YOUR BEST IMAGINATION** 

NOTICE THE FEET OF THE TABLE ARE A DIFFRENT COLOR AND THE KNOBS ARE THE SAME AS THE FEET

These drawings represent visual concept and construction suggestions only. It is not the designer's responsibility to determine structural appropriateness of the design and the designer does not assume responsibility for improper engineering, construction, handing or use of this scenery.

YALE

DIRECTED B

MATILDA'S BED ROOM WALL SCNEIC PAINT SHOULD **BE DONE CLOSES TO DESIGN AS** POSSIBLE TO RESEMBLE WALL PAPAER OTHER OPTION IS PAGES OF BOOKS AS WALLPAPER

> **USE COLOR FROM** THE FLOOR SAMPLES **REFERENCE THE SAME** AS THE HOSPITAL WALL.

HEADBOARD USE PHOTO AS **INSPIRATION FOR STAIN CHOICE** (NO FOOTBOARD NEEDED). THIS **BED WILL HAVE A PILLOW** AND BLANKET

**HEADBOARD INSPIRATION** 

| ELEVATIONS MATILDA'S BEDROOM  |                              | SCALE -        | PLATE |
|-------------------------------|------------------------------|----------------|-------|
| DGRAM SPECIALIST<br>E YEANDEL | DESIGNED BY RAQUEL M JACKSON | DATE: 3-7-2022 | 8     |
| SY SKIP KATIPUNAN             | DRAWN BY RAQUEL M JACKSON    | DATE: 4-8-2022 | OF 10 |