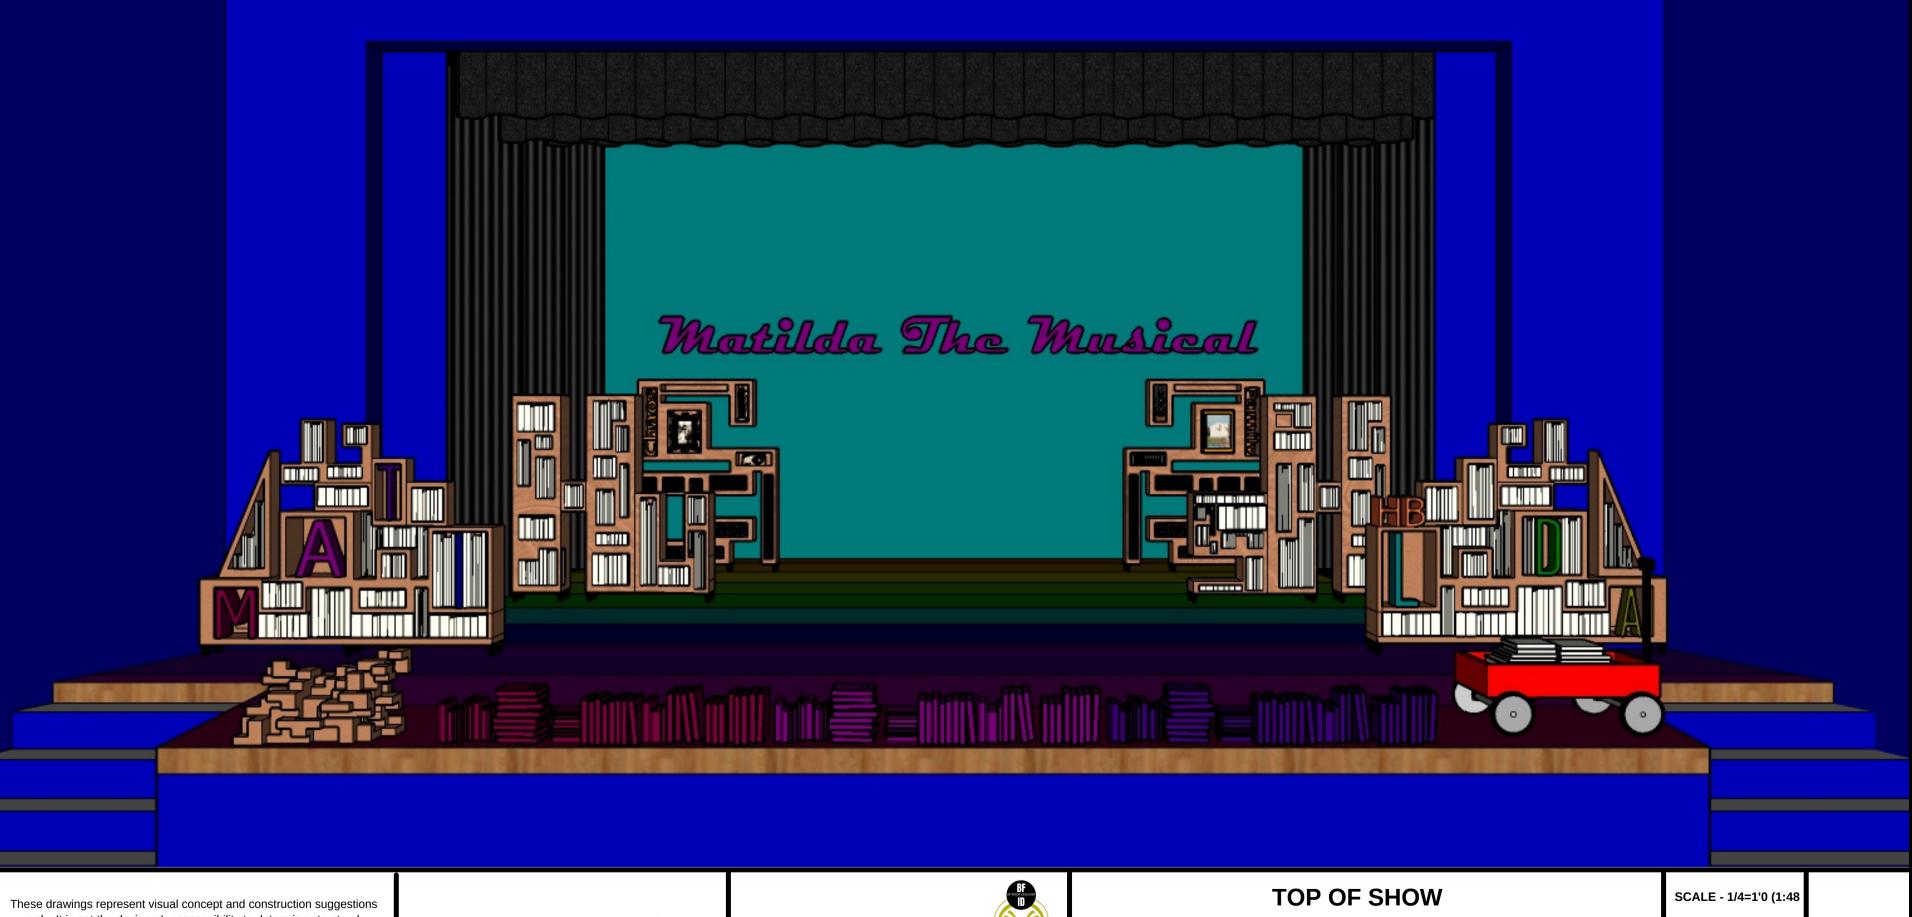

THEATRE PROG YALE \

DIRECTED BY

| TOP OF SHOW                |                              | SCALE - 1/4=1'0 (1:48 |                       |
|----------------------------|------------------------------|-----------------------|-----------------------|
| GRAM SPECIALIST<br>YEANDEL | DESIGNED BY RAQUEL M JACKSON | DATE: 3-7-2022        | and the second second |
| Y SKIP KATIPUNAN           | DRAWN BY RAQUEL M JACKSON    | DATE: 3-11-2022       | •                     |