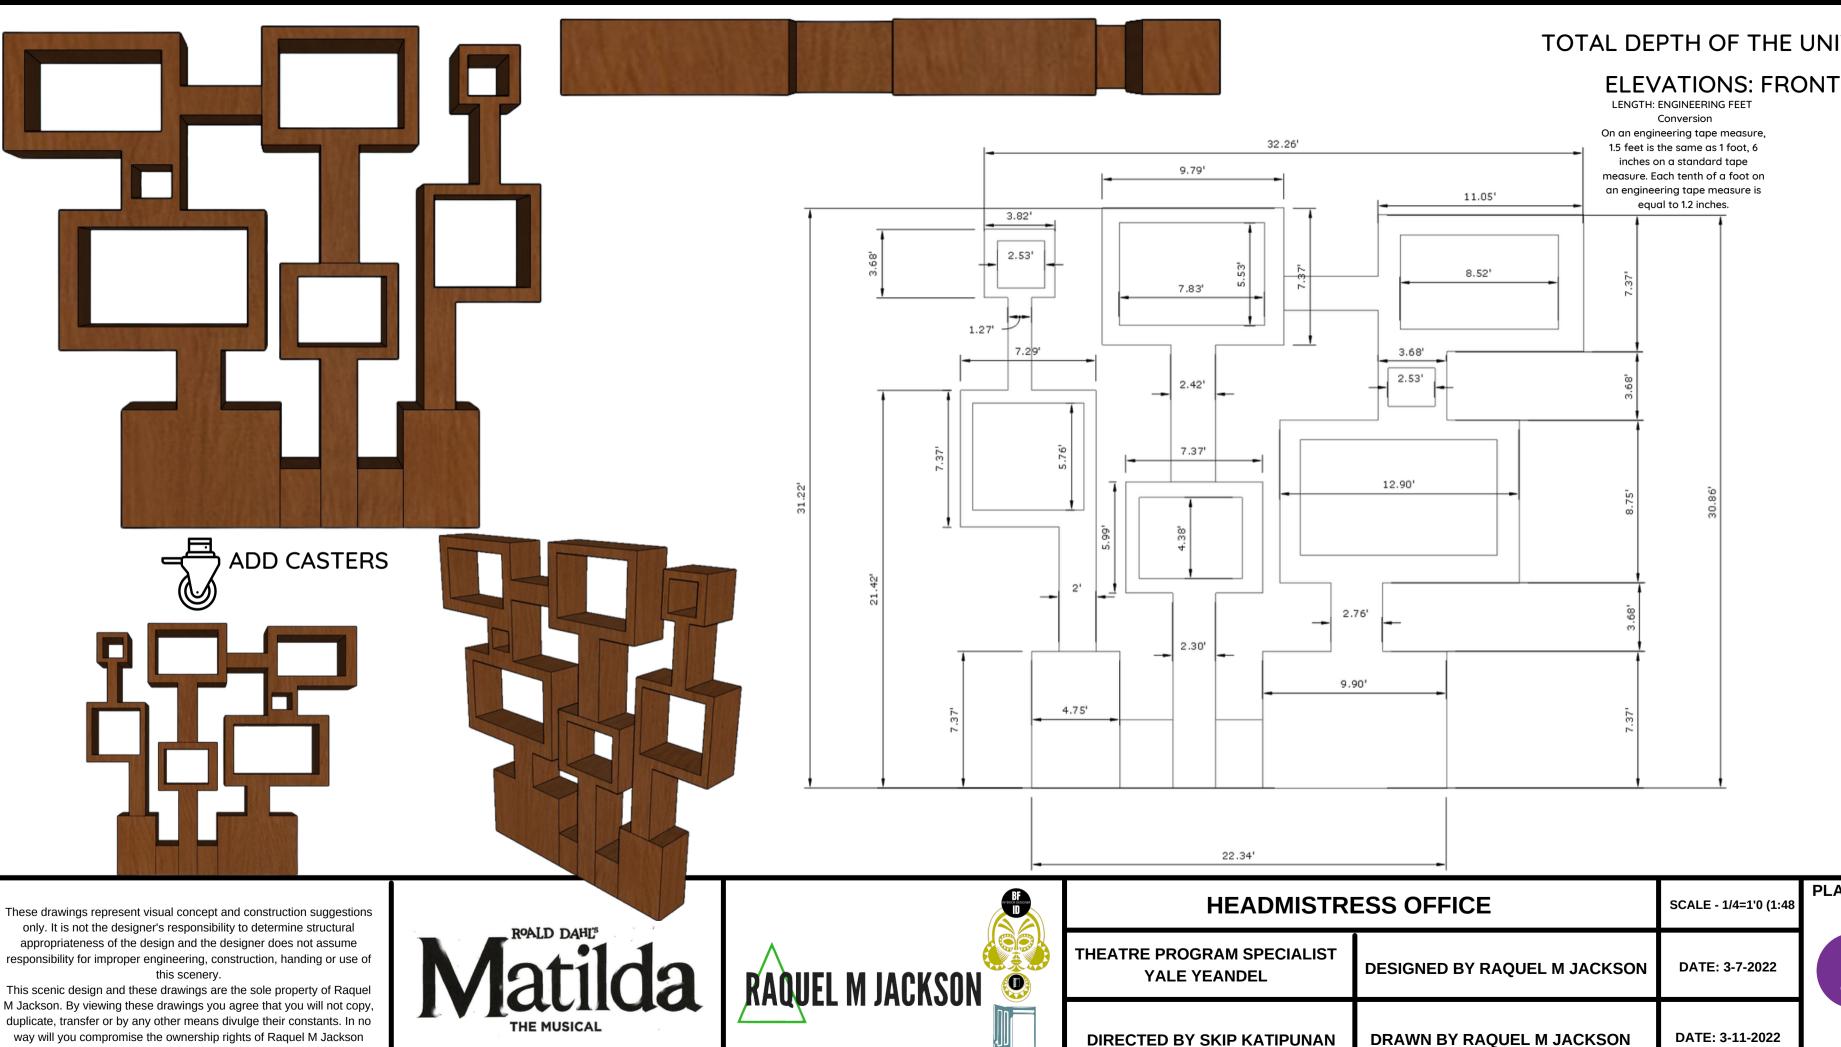

| HEADMISTRESS OFFICE           |                              | SCALE - 1/4=1'0 (1:48 | PLATE |
|-------------------------------|------------------------------|-----------------------|-------|
| OGRAM SPECIALIST<br>E YEANDEL | DESIGNED BY RAQUEL M JACKSON | DATE: 3-7-2022        | 5     |
| BY SKIP KATIPUNAN             | DRAWN BY RAQUEL M JACKSON    | DATE: 3-11-2022       | OF 10 |